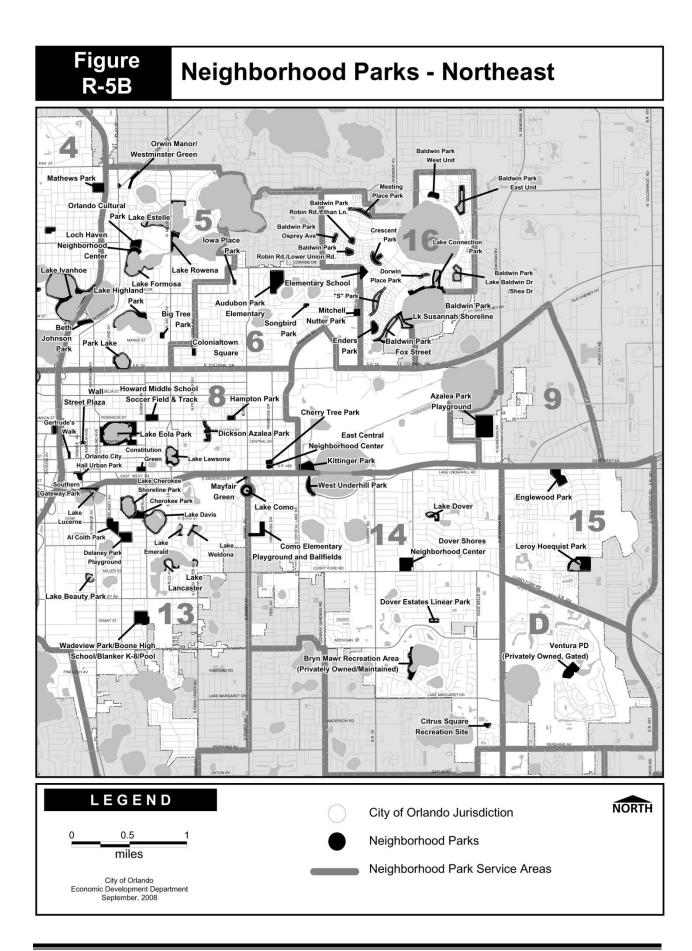

These parks have been incorporated into the overall inventory, as displayed on Figure R-2. Figures R-3A through R-3B, R-4A through R-4E, R-5A through R-5E, and R-6A through R-6E depict the physical locations for all of the parks in the inventory.