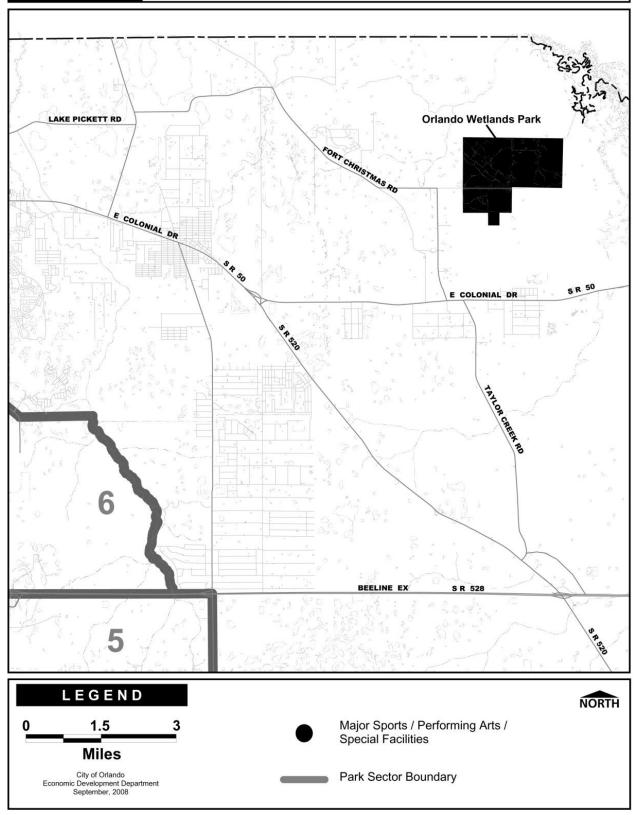

#### 1,344.80 acres 6 locations

- Size The average size of existing facilities of this type within the City of Orlando is 224.13 acres.
- Access Thirty to forty-five minute drive time from the City center, in proximity to major transportation arteries.
- Amenities For large natural preservation areas, typical amenities include may include natural landscapes, large picnic areas, nature trails, bike paths, and camping facilities. Active facilities may consist of a single specific purpose use serving the entire metropolitan population. These facilities include performing arts centers, rehearsal facilities, arenas, and stadiums.
- Purpose Designed for specialized interest or diversified use by large numbers of people and serve several communities, the entire City, County or metropolitan area.
- Need The need for Major Sports, Performing Arts, and Special Facilities is determined by availability of resources, market analysis and the support of the private sector through public-private ventures. However, efforts will be made to ensure that these facilities are within a 30 to 45 minute drive time of the City center, in proximity to major transportation arteries.
- Example The 70,000+ seat Orlando Citrus Bowl, which hosts several college bowl games each year, in an example of a Major Sports Facility. Another example of a Special Facility is the Orlando Wetlands Park. Located 30 minutes east of the City of Orlando via State Road 50 near Christmas, Florida, this 1,280 acre wilderness park features the pristine landscape of undeveloped Florida. The Orlando Wetlands Park also serves as the world's first large scale wetlands treatment system.

These parks have been incorporated into the overall inventory, as displayed on Figure R-2. Figures R-3A through R-3B, R-4A through R-4E, R-5A through R-5E, and R-6A through R-6E depict the physical locations for all of the parks in the inventory.