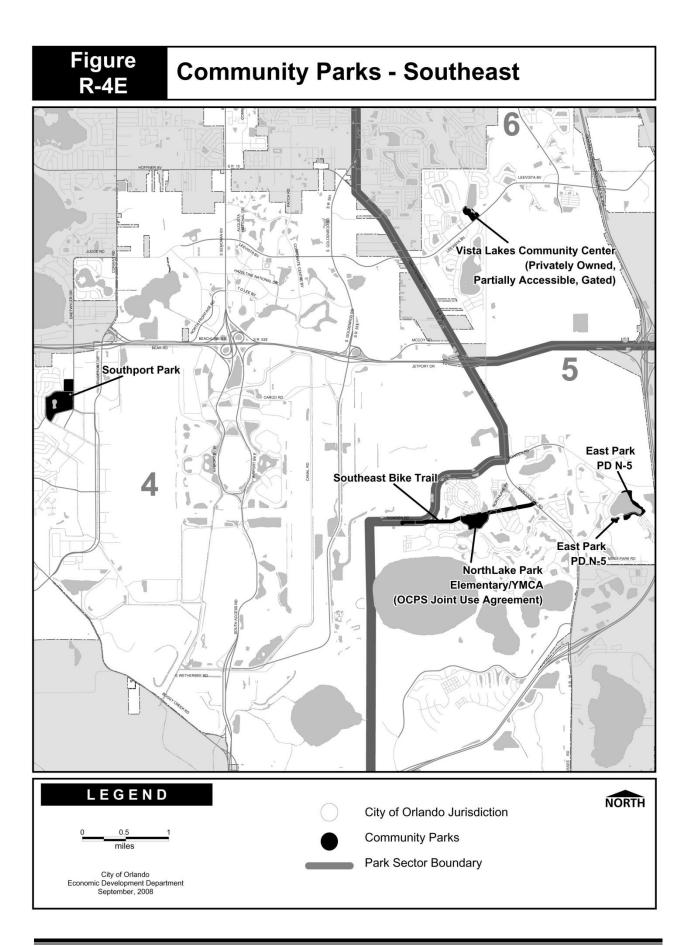

These parks have been incorporated into the overall inventory, as displayed on Figure R-2. Figures R-3A through R-3B, R-4A through R-4E, R-5A through R-5E, and R-6A through R-6E depict the physical locations for all of the parks in the inventory.