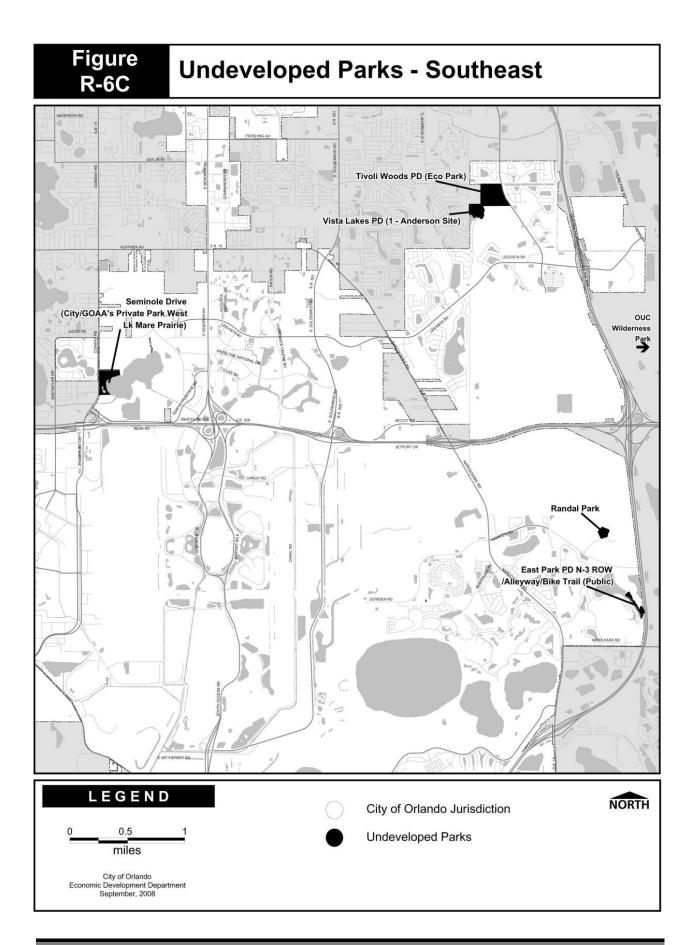

#### 2.E. UNDEVELOPED PARK LAND

#### 861.27 acres 18 locations

- Definition Undeveloped park land is dedicated for future park development, or dedicated for greenspace and/ or for wildlife preservation areas.
- Size Ranges from less than one acre to several hundred acres.
- Amenities None, except for the visual quality of open space.
- Purpose To provide land designated to meet future park requirements, including open space areas designated as greenbelt and/or wildlife habitat preserves.

- Need Wherever utility use requiring green space exists and to provide adequate available space for projected park area requirements.
- Example The OUC Wilderness Park is one of the largest undeveloped parks in the Orlando park inventory. This park consists of 250 acres, located approximately 8 miles south of the intersection of Colonial Drive (State Road 50) and Alafaya Trail near the Stanton Energy Center. Serving a two-fold function as a manmade wetland designed to assist in tertiary wastewater treatment and as a wilderness park, the site offers visitors the chance to enjoy the natural Florida environment. The dual functioning park has received numerous awards from regulatory agencies and professional societies as a means to lessen man's impact on the environment and for restoring and protecting natural resources.

These parks have been incorporated into the overall inventory, as displayed on Figure R-2. Figures R-3A through R-3B, R-4A through R-4E, R-5A through R-5E, and R-6A through R-6E depict the physical locations for all of the parks in the inventory.