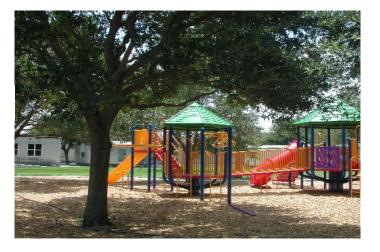

- Purpose Provide a "walk-to" facility for most of a service area encompassing approximately 5,000 residents, depending on density and location, with some parking capacity, on or off street, as required to meet use. Usually provides a combination of active and passive uses for all ages.
- Need Neighborhood Parks are usually needed within 1/2 mile of residents, depending on density and age of the general population, and other park facilities within the service area.
- Example A good example of this type of park facility is the Princeton Park Playground. This park consists of 3.27 acres, with amenities such as a swimming pool, 2 tennis courts, 2 basketball courts, and a playground. It is adjacent to an elementary school, and it serves the College Park neighborhood.

Princeton Park Playground