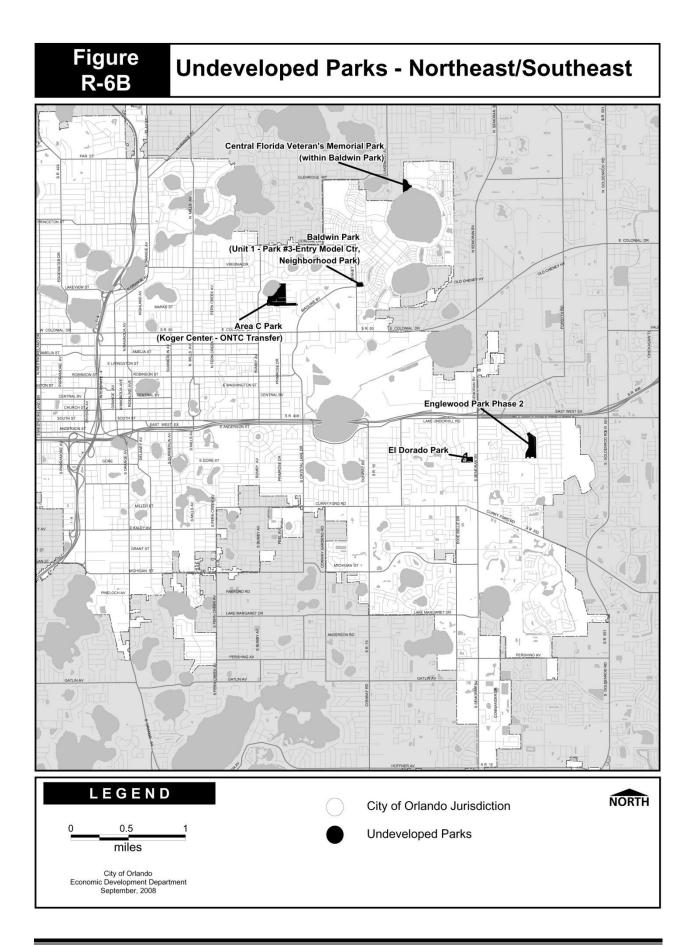

#### 2.E. UNDEVELOPED PARK LAND

#### 861.27 acres 18 locations

- Definition Undeveloped park land is dedicated for future park development, or dedicated for greenspace and/ or for wildlife preservation areas.
- Size Ranges from less than one acre to several hundred acres.
- Amenities None, except for the visual quality of open space.
- Purpose To provide land designated to meet future park requirements, including open space areas designated as greenbelt and/or wildlife habitat preserves.

- Need Wherever utility use requiring green space exists and to provide adequate available space for projected park area requirements.
- Example The OUC Wilderness Park is one of the largest undeveloped parks in the Orlando park inventory. This park consists of 250 acres, located approximately 8 miles south of the intersection of Colonial Drive (State Road 50) and Alafaya Trail near the Stanton Energy Center. Serving a two-fold function as a manmade wetland designed to assist in tertiary wastewater treatment and as a wilderness park, the site offers visitors the chance to enjoy the natural Florida environment. The dual functioning park has received numerous awards from regulatory agencies and professional societies as a means to lessen man's impact on the environment and for restoring and protecting natural resources.

These parks have been incorporated into the overall inventory, as displayed on Figure R-2. Figures R-3A through R-3B, R-4A through R-4E, R-5A through R-5E, and R-6A through R-6E depict the physical locations for all of the parks in the inventory.