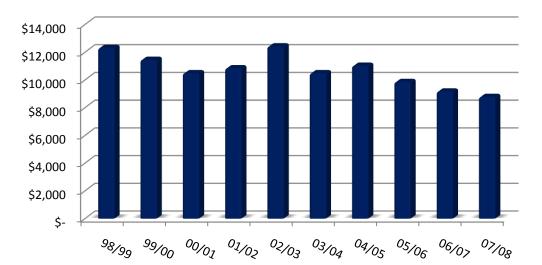

d Budget, Finance Department, 2007-2008.

| Fiscal Year     | Repair and Replacement/ Renovation | New Park Development |  |  |
|-----------------|------------------------------------|----------------------|--|--|
| 2007/2008       | \$1,984,624                        | \$0                  |  |  |
| 2007/2006       | \$2,575,100                        | \$0                  |  |  |
| 2005/2006       | \$1,727,760                        | \$500,000            |  |  |
| 2004/2005       | \$1,209,800                        | \$100,000            |  |  |
| Four Year Total | \$7,497,284                        | \$600,000            |  |  |

FIGURE R-18: PARK COST COMPARISON/CAPITAL IMPROVEMENT PROGRAM

Source: City of Orlando, Division of Management and Budget, Finance Department, 2007-2008.



FIGURE R-19: PARKS DIVISION BUDGET PER ACRE OF PARK LAND

Sources: City of Orlando, Division of Management and Budget, Finance Department, FPR Department, 2008.

The Family, Parks and Recreation Department is actively working with the City's Grants Coordinator to identify suitable grant opportunities. That said, due to limited funding, dedicated alternative funding strategies are required in order to meet the future service needs of City residents. A number of alternatives have been examined, including impact fees, an Orange County/City of Orlando consolidated parks program and mandatory park land dedication for neighborhood parks.

Impact fees for the development of new park and recreation facilities have been examined in order to determine if they would be a feasible alternative fundin