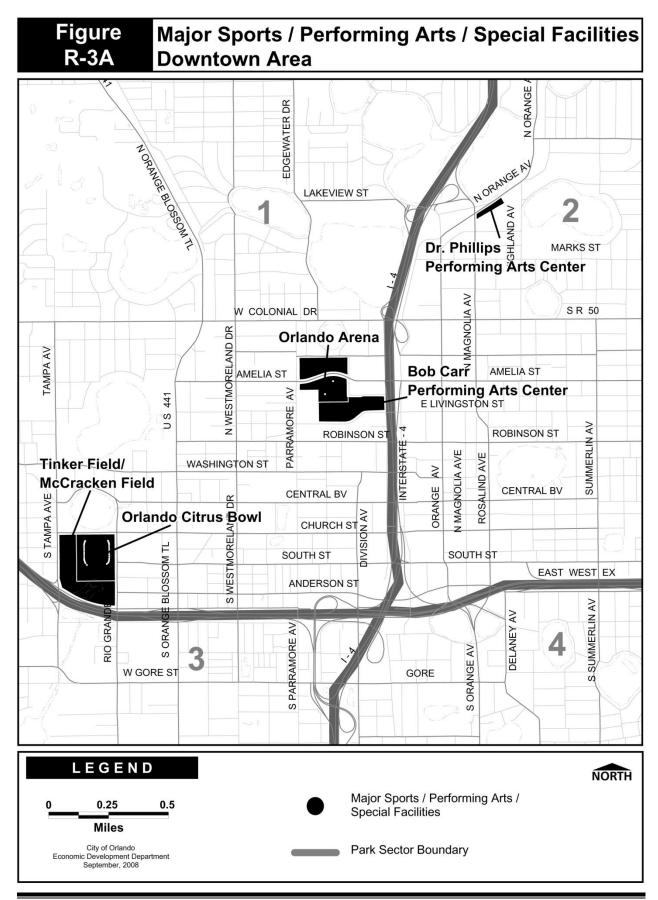

#### 2.B. MAJOR SPORTS, PERFORMING ARTS, AND SPECIAL FACILITIES

#### 1,344.80 acres 6 locations

- Size The average size of existing facilities of this type within the City of Orlando is 224.13 acres.
- Access Thirty to forty-five minute drive time from the City center, in proximity to major transportation arteries.
- Amenities For large natural preservation areas, typical amenities include may include natural landscapes, large picnic areas, nature trails, bike paths, and camping facilities. Active facilities may consist of a single specific purpose use serving the entire metropolitan population. These facilities include performing arts centers, rehearsal facilities, arenas, and stadiums.
- Purpose Designed for specialized interest or diversified use by large numbers of people and serve several communities, the entire City, County or metropolitan area.
- Need The need for Major Sports, Performing Arts, and Special Facilities is determined by availability of resources, market analysis and the support of the private sector through public-private ventures. However, efforts will be made to ensure that these facilities are within a 30 to 45 minute drive time of the City center, in proximity to major transportation arteries.
- Example The 70,000+ seat Orlando Citrus Bowl, which hosts several college bowl games each year, in an example of a Major Sports Facility. Another example of a Special Facility is the Orlando Wetlands Park. Located 30 minutes east of the City of Orlando via State Road 50 near Christmas, Florida, this 1,280 acre wilderness park features the pristine landscape of undeveloped Florida. The Orlando Wetlands Park also serves as the world's first large scale wetlands treatment system.

Reclaimed water is moved through the wetlands, naturally cleaned and then discharged into the St Johns River.

#### Orlando's New Venues

While Central Florida has long been an international tourist destination, we are one of the few cities in the southeast that has not invested in modern, competitive arts, entertainment and sports venues. In order to address this deficit, in 2006, a Downtown Orlando Community Venues Master Plan was developed. The multi-faceted plan sets out the conceptual design and development of three world class venues: A new Events Center (arena), Orlando Performing Arts Center (OPAC) and substantial improvements to the Citrus Bowl (football stadium). The existing Orlando Arena and Bob Carr Performing Arts Center will be integrated into Orlando's Creative Village, a high tech mixed use development which combines digital media businesses, retail and multi-family residential. Tinker Field and McCracken Field, both historic athletic facilities adjacent to the Citrus Bowl, will be positively impacted by the stadium's redevelopment.

The new Orlando Performing Arts Center will be built in the southern part of downtown at the corner of Orange Avenue and South Street across from Orlando City Hall. Land planning for this new site is underway. Site preparation for the new Events Center has already begun. It will be built at the southwest corner of Church Street and Hughey Avenue in historic Parramore. The third venue, the Citrus Bowl, a sports landmark in Orlando, will be renovated at its current location just south of Lake Lorna Doone. It is anticipated that these three venues will have a long term positive economic and social impact for the City and the Central Florida region. More information about these important new projects can be found in the Future Land Use and Cultural Arts Elements.

These parks have been incorporated into the overall inventory, as displayed on Figure R-2. Figures R-3A through R-3B, R-4A through R-4E, R-5A through R-5E, and R-6A through R-6E depict the physical locations for all of the parks in the inventory.