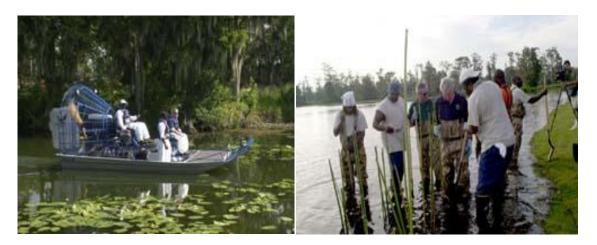

#### 1,344.80 acres 6 locations

- Size The average size of existing facilities of this type within the City of Orlando is 224.13 acres.
- Access Thirty to forty-five minute drive time from the City center, in proximity to major transportation arteries.
- Amenities For large natural preservation areas, typical amenities include may include natural landscapes, large picnic areas, nature trails, bike paths, and camping facilities. Active facilities may consist of a single specific purpose use serving the entire metropolitan population. These facilities include performing arts centers, rehearsal facilities, arenas, and stadiums.
- Purpose Designed for specialized interest or diversified use by large numbers of people and serve several communities, the entire City, County or metropolitan area.
- Need The need for Major Sports, Performing Arts, and Special Facilities is determined by availability of resources, market analysis and the support of the private sector through public-private ventures. However, efforts will be made to ensure that these facilities are within a 30 to 45 minute drive time of the City center, in proximity to major transportation arteries.
- Example The 70,000+ seat Orlando Citrus Bowl, which hosts several college bowl games each year, in an example of a Major Sports Facility. Another example of a Special Facility is the Orlando Wetlands Park. Located 30 minutes east of the City of Orlando via State Road 50 near Christmas, Florida, this 1,280 acre wilderness park features the pristine landscape of undeveloped Florida. The Orlando Wetlands Park also serves as the world's first large scale wetlands treatment system.