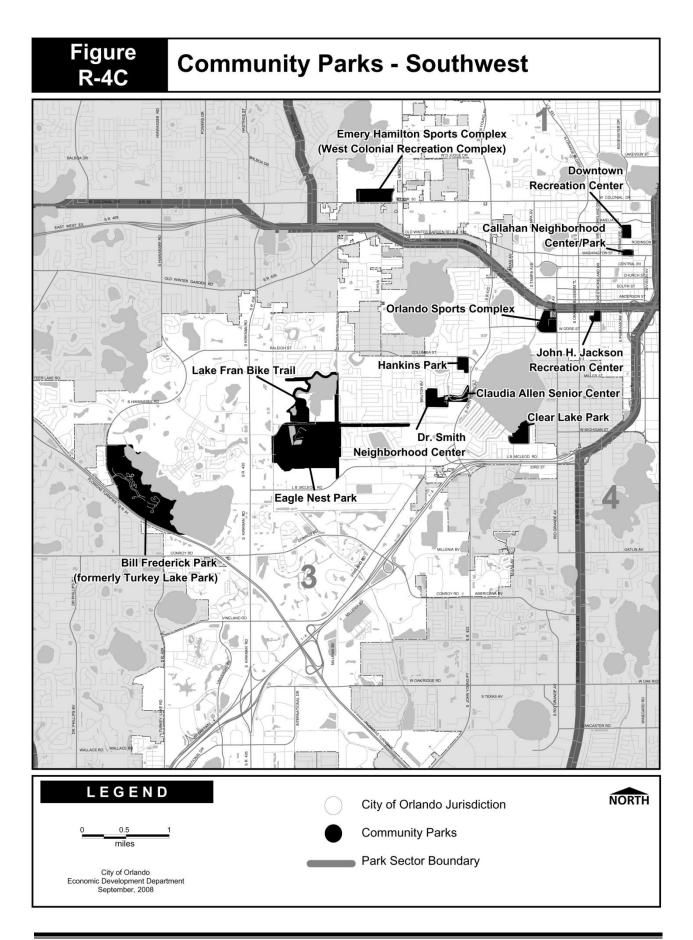

These parks have been incorporated into the overall inventory, as displayed on Figure R-2. Figures R-3A through R-3B, R-4A through R-4E, R-5A through R-5E, and R-6A through R-6E depict the physical locations for all of the parks in the inventory.