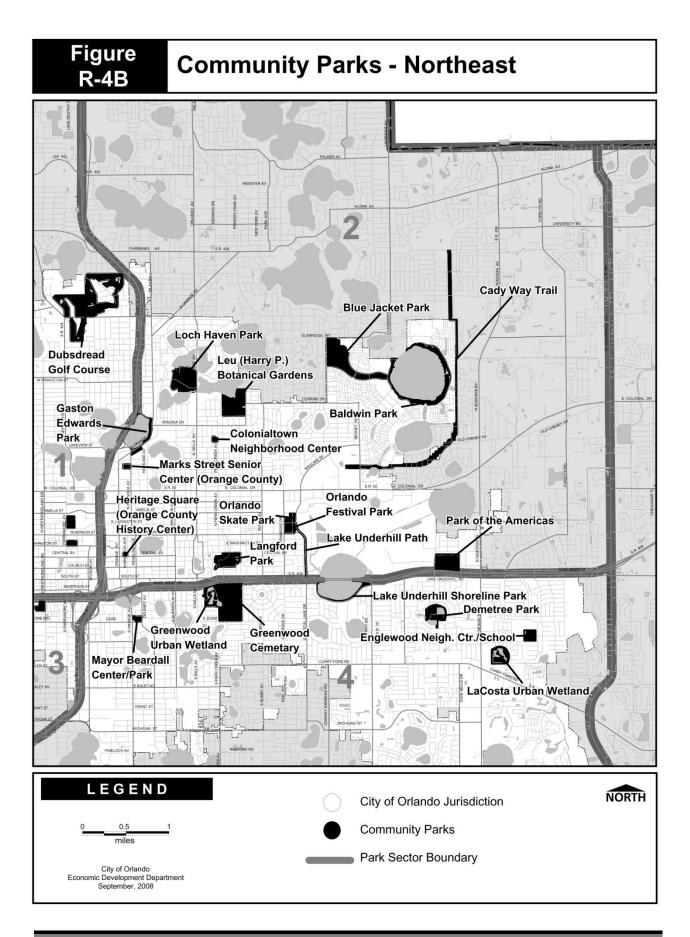

#### 2.C. COMMUNITY PARKS

#### 1,140.05 acres 46 locations

- Size Usually a combination of active and passive facilities ranging in size from 5 to 25 acres, utilizing or complementing playground facilities and service areas provided by public schools wherever possible. The average size of community parks in Orlando is 24.78 acres.
- Access Drive-to, bicycle or walk-to facility.
- Amenities Typical facilities may include lighted softball or little league fields, soccer fields, lighted tennis courts, swimming pool, play apparatus areas, open space play areas, parking and a community center suitable for meetings, receptions, indoor sports, arts and crafts. An adult or senior citizen area should contain game tables, benches, horse shoes, shuffleboard, and preferably a nature area. It should be

These parks have been incorporated into the overall inventory, as displayed on Figure R-2. Figures R-3A through R-3B, R-4A through R-4E, R-5A through R-5E, and R-6A through R-6E depict the physical locations for all of the parks in the inventory.