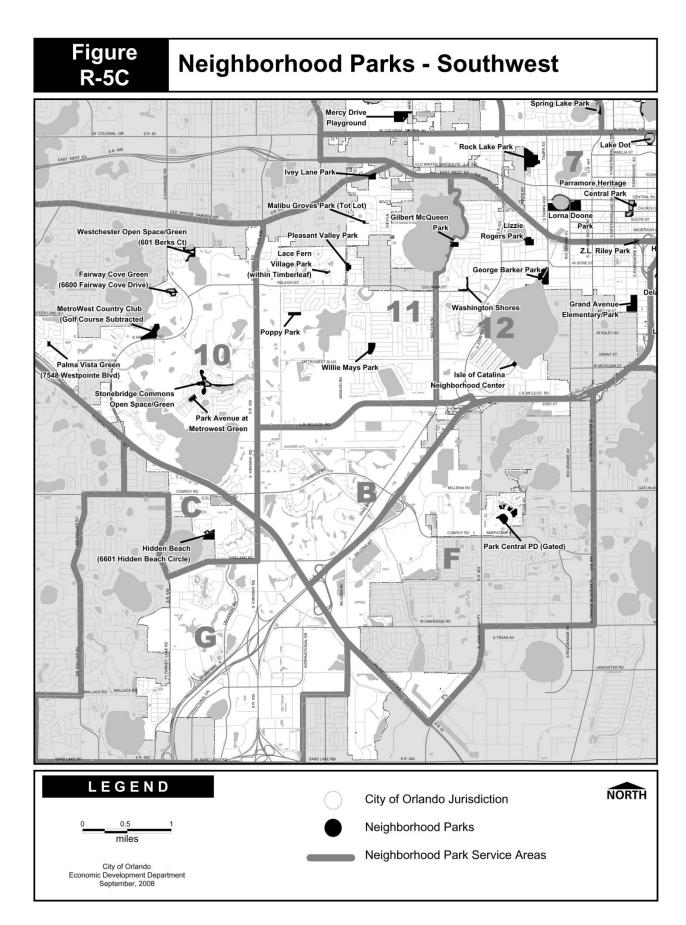

These parks have been incorporated into the overall inventory, as displayed on Figure R-2. Figures R-3A through R-3B, R-4A through R-4E, R-5A through R-5E, and R-6A through R-6E depict the physical locations for all of the parks in the inventory.