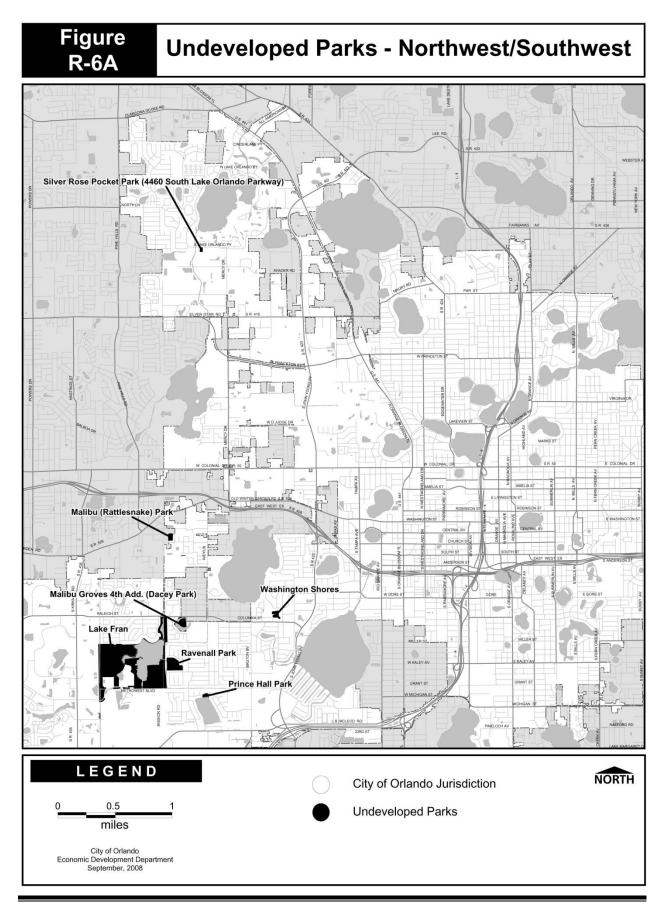

#### 2.E. UNDEVELOPED PARK LAND

#### 861.27 acres 18 locations

- Definition Undeveloped park land is dedicated for future park development, or dedicated for greenspace and/ or for wildlife preservation areas.
- Size Ranges from less than one acre to several hundred acres.
- Amenities None, except for the visual quality of open space.
- Purpose To provide land designated to meet future park requirements, including open space areas designated as greenbelt and/or wildlife habitat preserves.

- Need Wherever utility use requiring green space exists and to provide adequate available space for projected park area requirements.
- Example The OUC Wilderness Park is one of the largest undeveloped parks in the Orlando park inventory. This park consists of 250 acres, located approximately 8 miles south of the intersection of Colonial Drive (State Road 50) and Alafaya Trail near the Stanton Energy Center. Serving a two-fold function as a manmade wetland designed to assist in tertiary wastewater treatment and as a wilderness park, the site offers visitors the chance to enjoy the natural Florida environment. The dual functioning park has received numerous awards from regulatory agencies and professional societies as a means to lessen man's impact on the environment and for restoring and protecting natural resources.

These parks have been incorporated into the overall inventory, as displayed on Figure R-2. Figures R-3A through R-3B, R-4A through R-4E, R-5A through R-5E, and R-6A through R-6E depict the physical locations for all of the parks in the inventory.