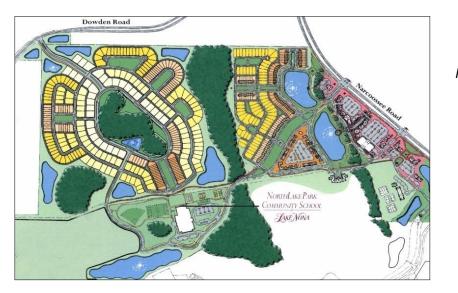

- Purpose A facility designed primarily to provide programmed or scheduled recreation needs not met by smaller parks. These are essentially family recreation centers with programs and facilities for all age groups. They may also provide available facilities for specialized use from a more widespread population base.
- Need Community Parks are generally needed within three miles of residents depending on density and age of the general population, and other park facilities within the service area.
- Example The best example of this type of facility is the NorthLake Park Community School/YMCA at Lake Nona which is a combination elementary school and full service YMCA set within a City park. Completed in 1999, the facility is located in southeast Orlando and consists of approximately 21.6 acres. Amenities available at this site include a gymnasium, swimming pool, a little league baseball field, soccer/multipurpose fields, 2 tennis courts, 2 basketball courts, 1 playground, an open play area, and ample passive open space. The Northlake Park example is important not only due to its exemplary recreational opportunities but also because it involves a partnership among the City of Orlando, Orange County School Board, YMCA, Orlando Regional Healthcare Systems, and the developer-Lake Nona.