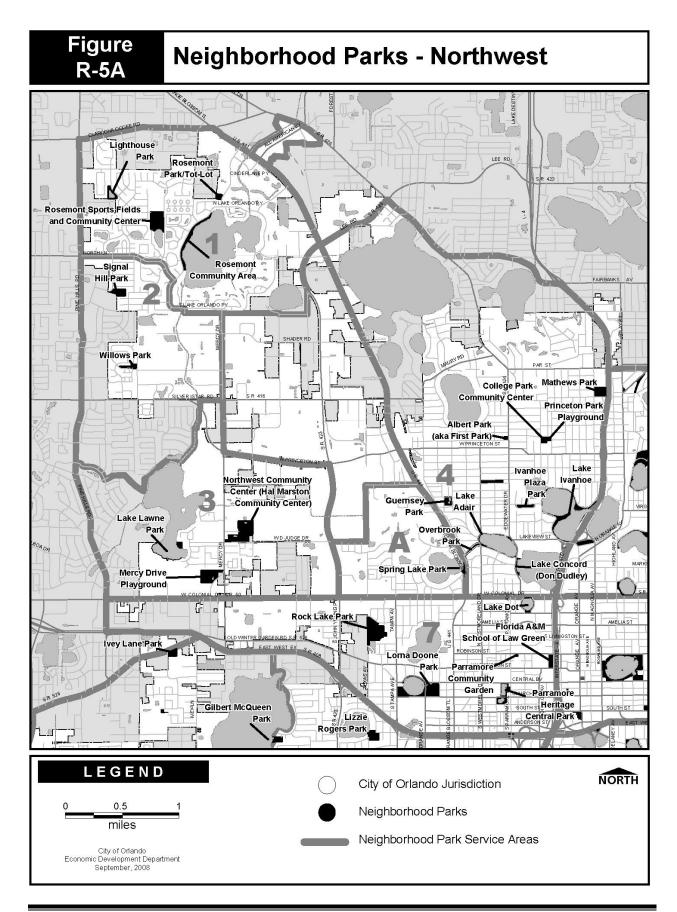

These parks have been incorporated into the overall inventory, as displayed on Figure R-2. Figures R-3A through R-3B, R-4A through R-4E, R-5A through R-5E, and R-6A through R-6E depict the physical locations for all of the parks in the inventory.