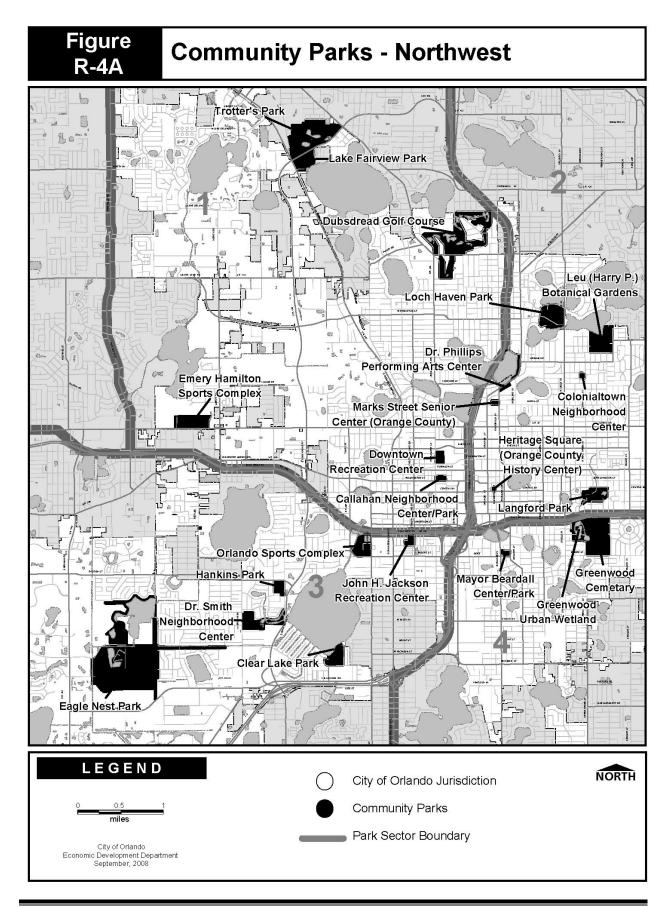

#### 2.C. COMMUNITY PARKS

#### 1,140.05 acres 46 locations

- Size Usually a combination of active and passive facilities ranging in size from 5 to 25 acres, utilizing or complementing playground facilities and service areas provided by public schools wherever possible. The average size of community parks in Orlando is 24.78 acres.
- Access Drive-to, bicycle or walk-to facility.
- Amenities Typical facilities may include lighted softball or little league fields, soccer fields, lighted tennis courts, swimming pool, play apparatus areas, open space play areas, parking and a community center suitable for meetings, receptions, indoor sports, arts and crafts. An adult or senior citizen area should contain game tables, benches, horse shoes, shuffleboard, and preferably a nature area. It should be

These parks have been incorporated into the overall inventory, as displayed on Figure R-2. Figures R-3A through R-3B, R-4A through R-4E, R-5A through R-5E, and R-6A through R-6E depict the physical locations for all of the parks in the inventory.