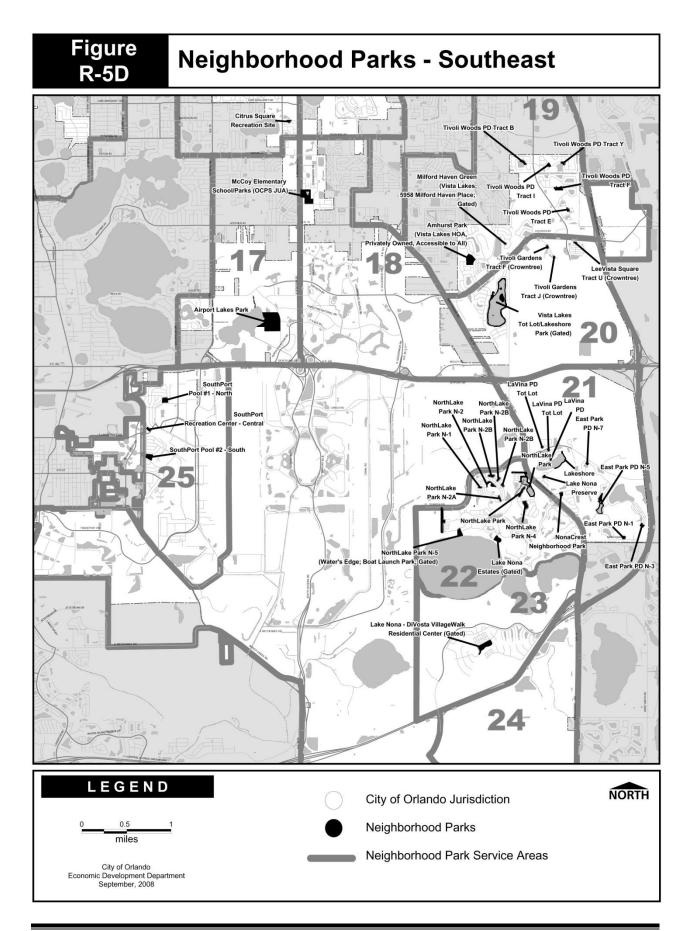

These parks have been incorporated into the overall inventory, as displayed on Figure R-2. Figures R-3A through R-3B, R-4A through R-4E, R-5A through R-5E, and R-6A through R-6E depict the physical locations for all of the parks in the inventory.