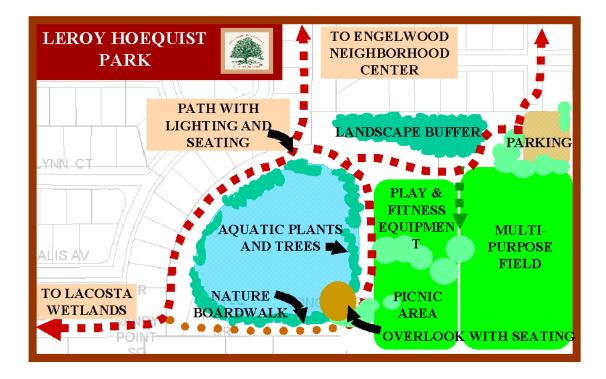

These parks have been incorporated into the overall inventory, as displayed on Figure R-2. Figures R-3A through R-3B, R-4A through R-4E, R-5A through R-5E, and R-6A through R-6E depict the physical locations for all of the parks in the inventory.