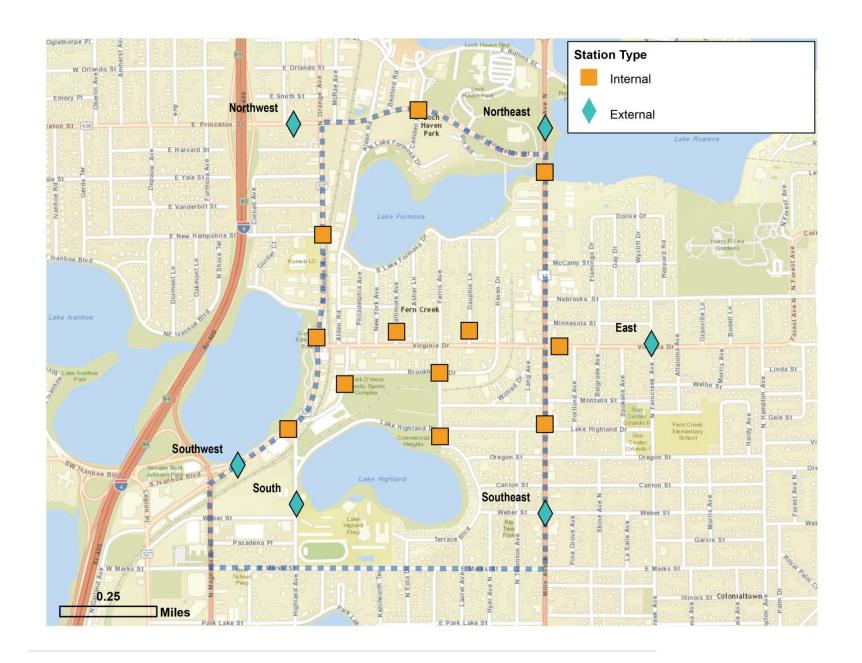

## APPENDIX A TRANSPORTATION: ORIGIN/DESTINATION STUDY SUMMARY



## Weekday **Directional Flow** To NW NE Ε SW S SE Ext Total Int 385 1944 472 1114 25 571 3861 5805 1294 From NW 3559 178 89 5 1317 2455 1104 590 ΝE 276 245 357 1540 620 2160 340 315 275 8 2048 526 23 129 2976 1231 4207 SW 77 173 15 27 12 17 29 107 77 184 S SE 484 1425 223 135 524 2798 953 3751 Ext 4469 2891 1221 2250 83 2823 13737 5929 1614 1644 492 1591 46 959 6346 3580 Int 6083 4535 1713 3841 129 3782 Total **Directional Flow** То NW NE Ε SW S SE Int 22% 8% 7% 19% 0% 10% 33% From NW 3% 0% 31% NE 8% 17% 5% 37% 16% 15% 11% 17% 0% 13% 29% SW 49% 2% 4% 13% 1% 3% 29% S 15% 7% 9% 16% 8% 4% 42% 25% 13% 38% 6% 4% 14% SE 0% 27% 36% 29% 41% 36% 25% Int То То External Internal External Internal From From External 13,737 5,929 External 46% 20% 6,346 3,580 Internal Internal 21% 12% Weekday (Zero E