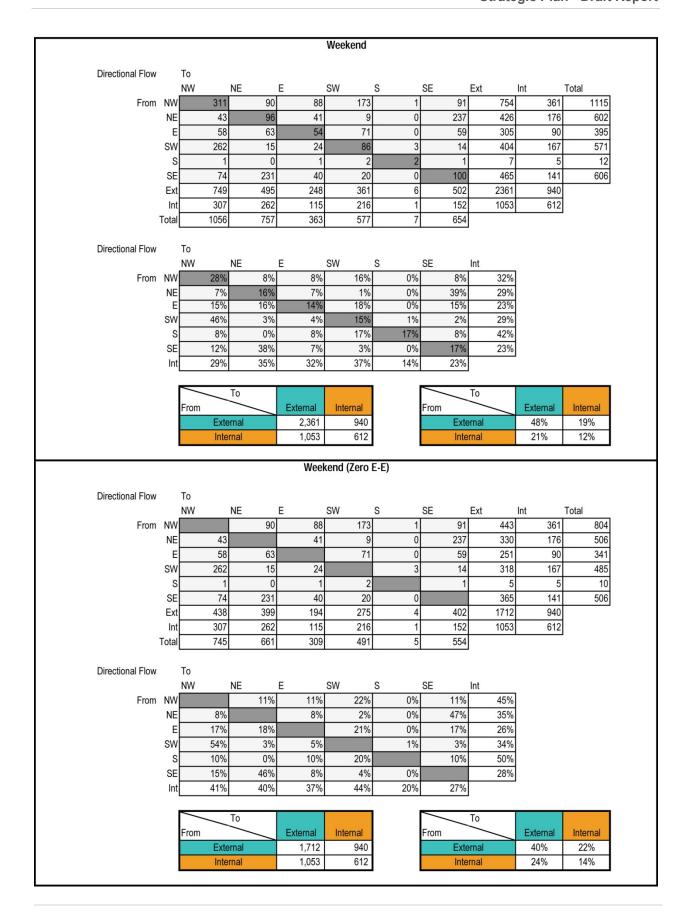

## Weekday **Directional Flow** To NW NE Ε SW S SE Ext Total Int 385 1944 472 1114 25 571 3861 5805 1294 From NW 3559 178 89 5 1317 2455 1104 590 ΝE 276 245 357 1540 620 2160 340 315 275 8 2048 526 23 129 2976 1231 4207 SW 77 173 15 27 12 17 29 107 77 184 S SE 484 1425 223 135 524 2798 953 3751 Ext 4469 2891 1221 2250 83 2823 13737 5929 1614 1644 492 1591 46 959 6346 3580 Int 6083 4535 1713 3841 129 3782 Total **Directional Flow** То NW NE Ε SW S SE Int 22% 8% 7% 19% 0% 10% 33% From NW 3% 0% 31% NE 8% 17% 5% 37% 16% 15% 11% 17% 0% 13% 29% SW 49% 2% 4% 13% 1% 3% 29% S 15% 7% 9% 16% 8% 4% 42% 25% 13% 38% 6% 4% 14% SE 0% 27% 36% 29% 41% 36% 25% Int То То External Internal External Internal From From External 13,737 5,929 External 46% 20% 6,346 3,580 Internal Internal 21% 12% Weekday (Zero E-E) Directional Flow То NW NE Ε SW SE S Ext Int Total From NW 472 385 1114 25 571 2567 1944 4511 ΝE 276 178 89 5 1317 1865 1104 2969 357 1915 340 315 8 275 1295 620 SW 2048 77 173 23 129 2450 1231 3681 27 12 17 29 7 92 77 169 S SE 484 1425 223 135 2274 953 3227 3175 2301 976 1724 68 2299 10543 5929 Ext 6346 1614 1644 492 1591 46 959 3580 Int 4789 3945 1468 3315 114 3258 Total **Directional Flow** To NW NE Ε SW S SE Int 10% 9% 25% 1% 13% 43% From NW NE 9% 6% 3% 0% 44% 37% 18% 16% 19% 0% 14% 32% 56% 1% 4% 33% SW 2% 5% 4% 16% 7% 10% 17% 46% SE 15% 44% 7% 4% 0% 30% 34% 42% 34% 48% 40% 29% То То From External Internal From External Internal External 10,543 5,929 External 40% 22% Internal 6,346 3,580 Internal 24% 14%