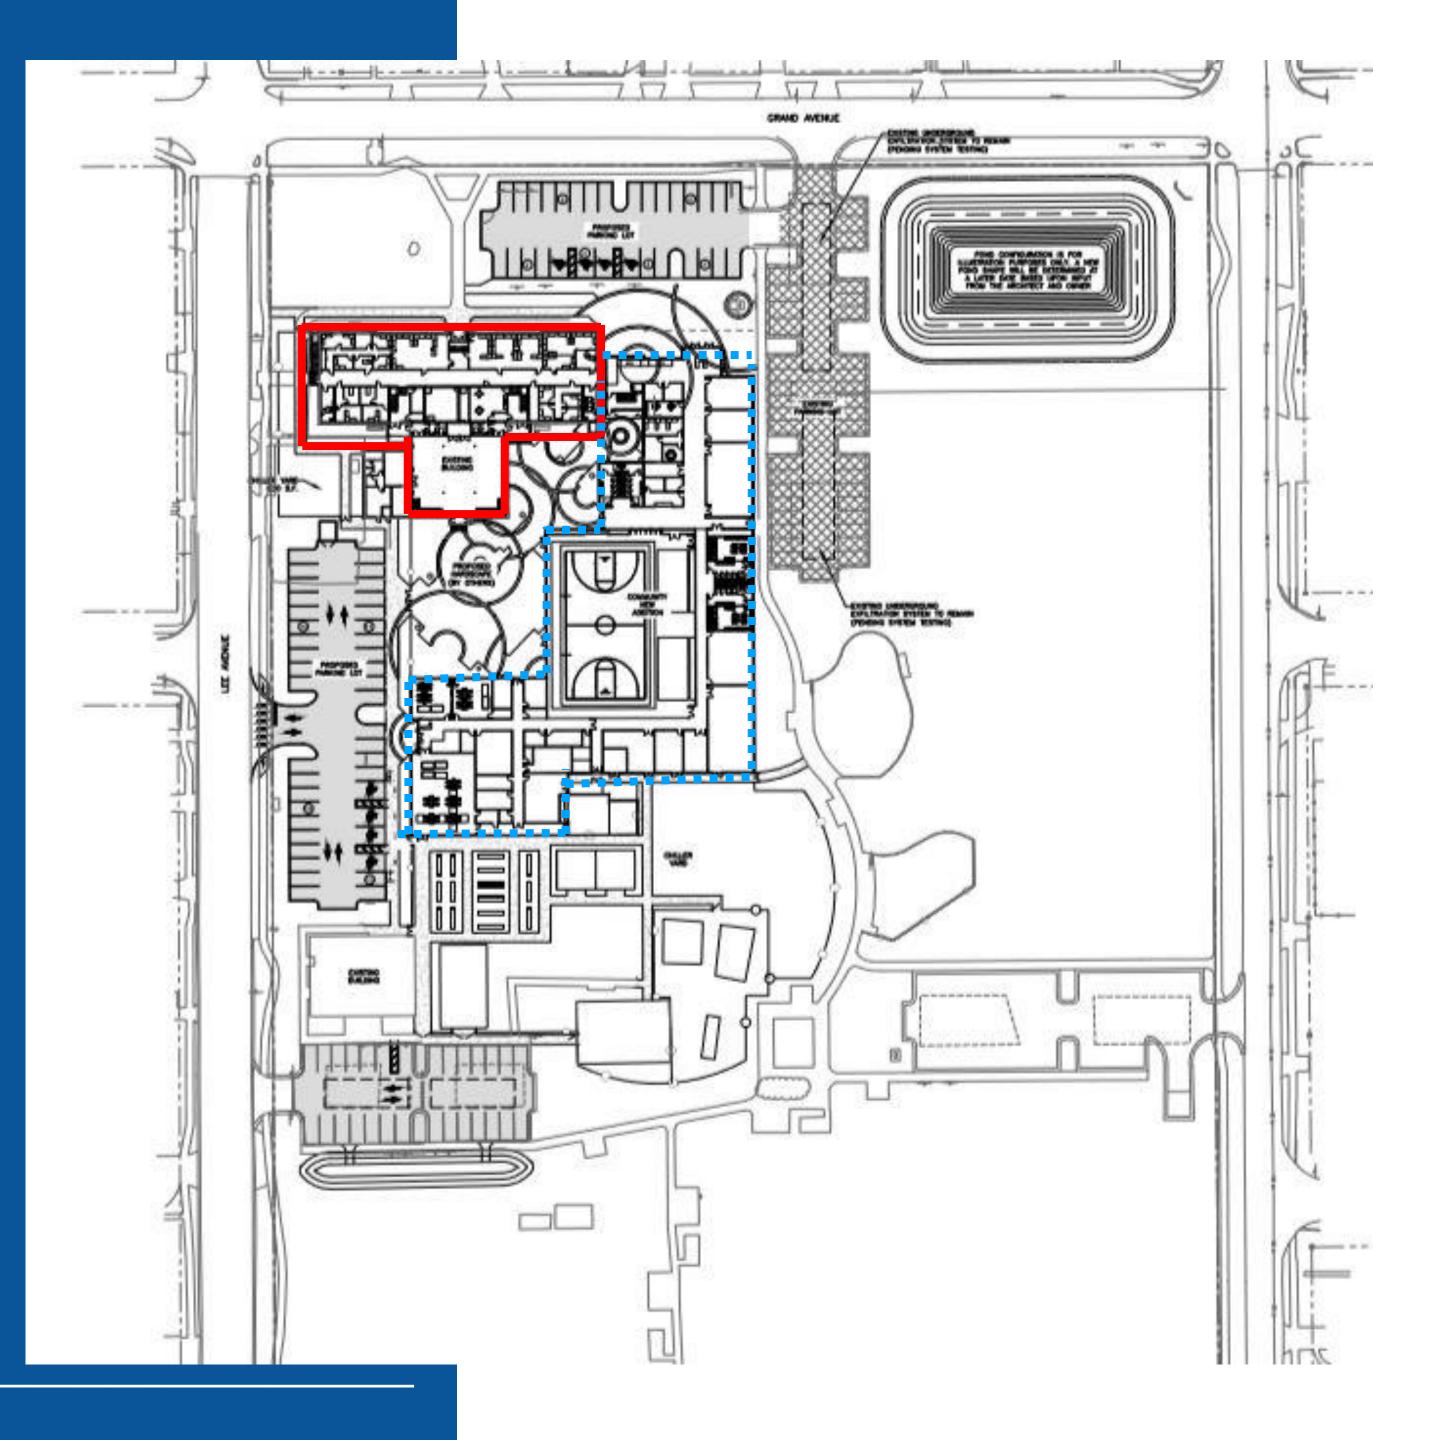

### Grand Avenue Center and Park

Rosemont Neighborhood Center Gymnasium

Rosemont Neighborhood Center Gymnasium