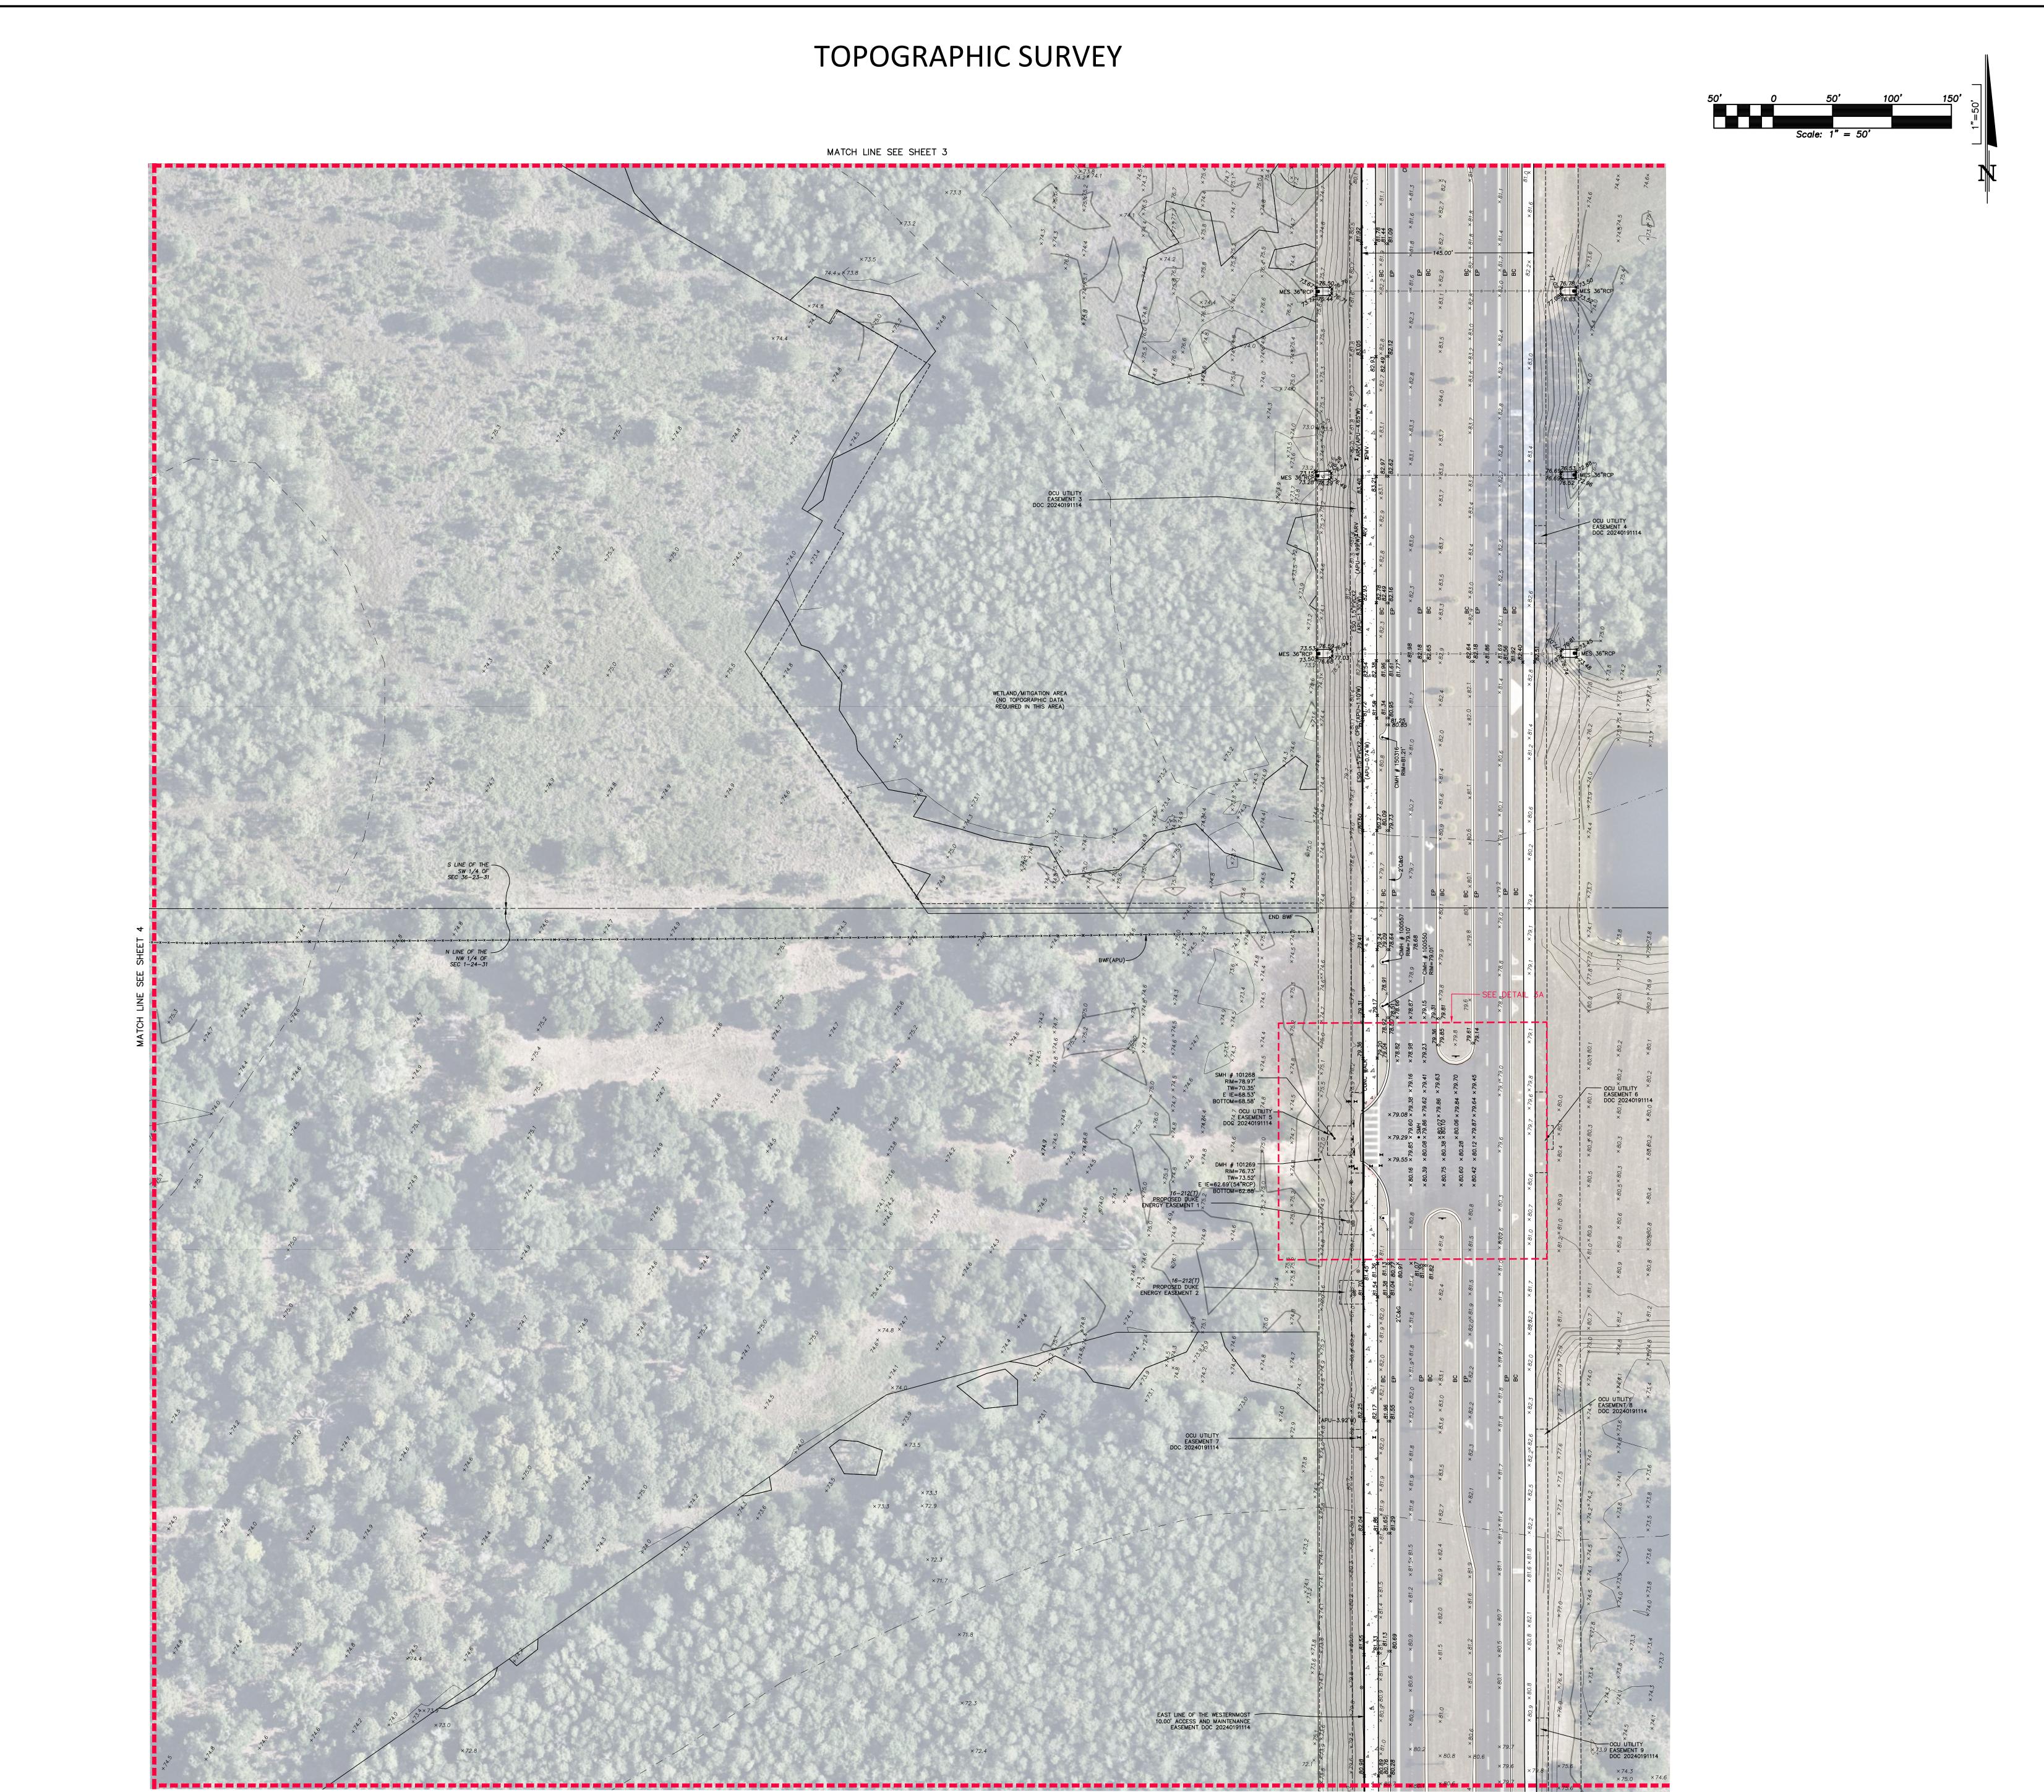

BEGIN at the Northwest corner of the Southwest 1/4 of said Section 1; thence N00°47'07"E along the West line of the Northwest 1/4 of said Section 1, a distance of 2646.45 feet to the Northwest corner of the Northwest 1/4 of said Section 1; thence N88°12'24"W along the South line of the Southwest 1/4 of said Section 36, a distance of 10.78 feet to the Southwest corner of the Southwest 1/4 of said Section 36; thence N00°09'21"E along the West line of the Southwest 1/4 of said Section 36, a distance of 1918.88 feet; thence departing said West line run S89°50'39"E, a distance of 187.30 feet; thence S56°31'09"E, 911.69 feet; thence N88°28'51"E, 629.27 feet; thence S41°00'33"E, 37.47 feet; thence S41°14'21"E, 137.54 feet; thence S38°02'39"E, 238.07 feet; thence S34°39'23"E, 83.16 feet to a non-tangent curve concave Southerly having a radius of 570.85 feet, a chord bearing of N86°29'36"E and a chord distance of 67.85 feet; thence Easterly along the arc of said curve through a central angle of 06°48'52" for a distance of 67.89 feet to the point of tangency; thence N89°54'02"E, 119.35 feet; thence N00°05'58"E, 53.27 feet; thence N66°08'15"E. 161.94 feet to the East line of the Westernmost 10.00 feet Access and Maintenance Easement as recorded in Official Records Document Number 20240191114 of the Public Records of Orange County, Florida the following courses: thence S00°05'58"E, 1897.56 feet to the point of curvature of a curve concave Northeasterly having a radius of 1172.50 feet, a chord bearing of S16°23'44"E and a chord distance of 658.02 feet; thence Southerly along the arc of said curve through a central angle of 32°35'34" for a distance of 666.98 feet to a non-tangent line; thence departing said East line run S43°09'16"W, 218.67 feet to the point of curvature of a curve concave Easterly having a radius of 114.00 feet, a chord bearing of S14°17'52"W and a chord distance of 110.04 feet; thence Southerly along the arc of said curve through a central angle of 57°42'47" for a distance of 114.83 feet to the point of compound curvature of a curve concave Northeasterly having a radius of 114.00 feet, a chord bearing of S43°24'55"E and a chord distance of 110.04 feet; thence Southeasterly along the arc of said curve through a central angle of 57°42'47" for a distance of 114.83 feet to the point of reverse curvature of a curve concave Southwesterly having a radius of 283.00 feet, a chord bearing of S36°15'59"E and a chord distance of 332.73 feet; thence Southeasterly along the arc of said curve through a central angle of 72°00'39" for a distance of 355.68 feet to the point of reverse curvature of a curve concave Northeasterly having a radius of 74.00 feet, a chord bearing of S45°07'50"E and a chord distance of 104.41 feet; thence Southeasterly along the arc of said curve through a central angle of 89°44'20" for a distance of 115.90 feet to the point of tangency; thence N90°00'00"E, 423.25 feet to the point of curvature of a curve concave Northwesterly having a radius of 80.00 feet, a chord bearing of N47°38'58"E and a chord distance of 107.79 feet; thence Northeasterly along the arc of said curve through a central angle of 84°42'04" for a distance of 118.27 feet to the point of tangency; thence N05°17'56"E , 100.72 feet to aforesaid East line of the 10.00 feet Access and Maintenance Easement; thence run S65°48'59"E along said East line, 100.78 feet; thence departing said East line, run S24°11'01"W along the South line of said Access and Maintenance Easement, a distance of 2.00 feet; thence departing said South line run S61°05'06"E, 86.46 feet to the Westerly line of the 25.00 foot wide Utility Easement as described in Official Records Document Number 20240225248 of said Public Records and run the following courses along said Westerly line and the Northerly line of said Utility Easement: thence S00°00'00"E, 739.12 feet; thence S81°30'07"W, 2021.84 feet; thence N83°29'36"W, 28.09 feet; thence N06°30'24"E, 20.00 feet; thence N83°29'36"W, 25.00 feet; thence S06°30'24"W, 20.00 feet; thence N83°29'36"W, 1095.53 feet; thence N06°30'24"E, 20.00 feet; thence N83°29'36"W, 25.00 feet; thence S06°30'24"W, 20.00 feet; thence N83°29'36"W, 117.99 feet to the West line of the Southwest 1/4 of aforesaid Section 1; thence departing said Westerly and Northerly lines, run N01°53'43"W along said West line, 206.31 feet to the POINT OF BEGINNING. Bearings and distances are based on the Florida State Plane Coordinate System East Zone, reciprocal grid factor of 1.000054999315, NAD 83 Datum (2007 adjustment).

## SURVEYOR'S NOTES:

- 1. Apparent Physical Use (possible encroachment) onto or from adjoining property or abutting streets is shown hereon as "APU". Apparent Physical Use (APU) may indicate the existence of written or unwritten property rights between adjoining owners.
- 2. Bearings shown hereon are based on the Florida State Plane Coordinate System, North American Datum of 1983/2007 adjustment, deriving a bearing of South 00°04'13" East along the East line of the Southeast 1/4 of Section 36, Township 23 South, Range 31 East. Derived from National Geodetic Survey monument "GIS 211 BOB DUNDON"; PID AK7328; Northing = 1492842.8490, Easting = 604464.1616, combined scale factor of 0.99994500371.
- 3. Unless otherwise shown, no underground improvements, installations, foundations or utilities located. Any underground improvements shown are approximate based on the evidence of above ground features only.
- 4. The wetland/mitigation areas shown hereon are based on wetland flags placed in field and direction regarding upland preservation areas indicated by representatives of Breedlove Dennis Associates, Inc.
- 5. Lands shown hereon were not abstracted for rights-of-way, easements, ownership or other instruments of record by this firm.
- 6. Monument offset directions and distances are computed in cardinal directions from boundary corners relative to the bearing basis (i.e., N 0.25' = North 0.25').
- 7. All adjoining rights-of-way, subdivisions and information on adjoining properties shown hereon is from information shown on County Tax Assessor Maps. The undersigned surveyor and Donald W. McIntosh Associates, Inc. neither attempted nor were required to do a title search regarding such information. Users of this survey are placed on notice that reliance on such information is at their own peril, in this regard.
- 8. All horizontal control measurements achieve a closure of 1 foot in 10,000 feet or better.
- 9. All measurements are in feet in accordance with the United States standard.
- 10. According to Flood Insurance Rate Map No's 120179 0475F, Orange County, Florida, maps revised September 25, 2009, the lands described hereon lie in Zone "X"(unshaded)(areas of 0.2% chance of flood) and Zone "A"(No Base Flood Elevations Determined). The approximate location of the FEMA Flood Hazard Zone line(s), shown hereon, were downloaded from the FEMA website during preparation of this document and were not surveyed by Donald W. McIntosh Associates, Inc.
- 11. Surveyor has reviewed the following items listed in Schedule B, Part II, of the American Land Title Association Commitment for Title Insurance, prepared by First American Title Insurance Company, Commitment Number: 7222-6364760, Revision Number 2, effectively dated August 22, 2024 AND Commitment Number: 110393329, effectively dated September 2, 2024 for easements and rights-of-way and finds the following: [SURVEYOR COMMENTS IN BOLD]
  - 9. Easement Grant in favor of Florida Gas Transmission Company recorded September 8, 1967 in Official Records Book 1664, Page 524; Subordination of Encumbrance to Property Rights to Orange County recorded January 24, 1997 in Official Records Book 5190, Page 1075, in the Public Records of Orange County, Florida. [SHOWN]
  - 10. Easement in favor of Florida Power Corporation recorded November 14, 1969 in Official Records Book 1891, Page 735, in the Public Records of Orange County, Florida. [SHOWN]
  - 11. International Corporate Park Development Order recorded July 3, 1986 in Official Records Book 3802, Page 4466; Notice of Adoption of Development Order recorded June 10, 1991 in Book 4295, Page 1865; Amended Development Order recorded September 14, 1992 in Official Records Book 4460, Page 1633; Assignment and Assumption from ICP Associates in favor of Orlando Business Park, LLC, a Delaware limited liability company, contained in and recorded with that certain Affidavit by Orlando Business Park, LLC, a Delaware limited liability company and recorded September 20, 2000 in Official Records Book 6091, Page 2487; Assignment of Development Rights by and between Orlando Business Park, LLC, assignor, and Smith Construction & Development, Inc., assignee, recorded September 20, 2000 in Book 6091, Page 2532; Assignment and Assumption Agreement by and between Orlando Business Park, LLC, a Delaware limited liability company and Orlando Business Park CD, Inc., a Delaware corporation and International Corporate Park, LLC, a Florida limited liability company and recorded June 23, 2004 in Official Records Book 7 497, Page 4929; Assignment and Confirmation of Development Rights by International Corporate Park, LLC, assignor, and ICP Land Partners, LLC, assignee, recorded August 4, 2006 in Book 8788, Page 4036; and Assignment and Confirmation of Development Rights by ICP Land Partners, LLC, assignor, and Suburban Land Reserve, Inc., assignee, recorded July 24, 2008 in Book 9735, Page 8724; as affected by Order Approving the Rescission of development Order recorded December 13, 2016 under Document Number 20160647026: all in the Public Records of Orange County, Florida. [LANDS DESCRIBED HEREON LIE WITHIN LANDS DESCRIBED IN EXHIBIT 1, AND DEPICTED ON EXHIBITS 2a, 2b, 2c, 2d AND ON EXHIBIT 3 AND 41
- 12. Declaration of Protective Covenants for Phase I of International Corporate Park by International Corporate Park, Inc., a Florida corporation, recorded May 5, 1987 in Official Records Book 3884, Page 379; together with that certain Simultaneous Declaration of Protective Covenants for Parcel 26 of International Corporate Park, by International Corporate Park, Inc., a Florida corporation recorded May 5, 1987 in Official Records Book 3884, Page 419; as affected by that certain Assignment of Agreements in favor of ICP Associates recorded February 5, 1988 in Official Records Book 3955, Page 3134; as amended by that certain First Amendment to Declaration of Protective Covenants for Phase I of International Corporate Park recorded March 10, 1989 in Official Records Book 4062, Page 3043; as further amended by that certain First Amendment to Declaration of Protective Covenants for Phase I of International Corporate Park recorded March 10, 1989 in Official Records Book 4062, Page 3046; as further amended by that certain Second Amendment to Declaration of Protective Covenants recorded July 31, 1990 in Official Records Book 4204, Page 3943; as affected by that certain Assignment and Assumption between ICP Associates, assignor, and Orlando Business Park, LLC, assignee, contained in Affidavit recorded September 20, 2000 in Official Records Book 6091, Page 2487; as affected by that certain Assignment and Assumption Agreement by Orlando Business Park, LLC and Orlando Business Park CD. Inc., assignor, and International Corporate Park. LLC. assignee, recorded June 23, 2004 in Official Records Book 7497, Page 4929; as affected by that certain Assignment and Assumption of Developer's Rights and Obligations by International Corporate Park, LLC, assignor, and Suburban Land Reserve, Inc., assignee, recorded September 4, 2007 in Official Records Book 9420, Page 4968; as further amended by that certain Third Amendment to Declaration of Protective Covenants recorded May 2, 2012 in Official Records Book 10369, Page 8029; as further amended by that certain Fourth Amendment to Declaration of Protective Covenants recorded December 17, 2015 in Official Records Book 11029, Page 6418 (releasing portions conveyed to Central Florida Expressway Authority in Book 11029, Page 6496); as further amended by that certain Fifth Amendment to Declaration of Protective Covenants recorded August 9, 2016 under Document Number 20160409839, and as further amended by that certain Amended and Restated Declaration of Protective Covenants for International Corporate Park recorded February 26, 7. all in the Public Records of Orange nty Elorida, IALL FASEMENTS DESCRIBED HEREON LIE WITHIN TH

## TABLE "A" SURVEYOR'S COMMENTS:

- Monuments shown hereon. Item 1:
- FEMA Flood Zone: See Surveyor's Note No. 11. Item 3
- The surveyed Parcel contains 246.782 acres more or less. Item 4:
- Item 8: Substantial visible features shown.
- Item 13: Adjoining property owners' names shown hereon are based on the Orange County Property Appraiser's official web site accessed August of 2024.
- Item 19: Certificate of Insurance provided to Client.

MATCH LINE SEE SHEET 5

24 - 05:04PM \NAVD88\bndy\16-212(B1) ALTA-NSPS SUNBRIDGE N6

. 3

x<sup>b</sup> x<sup>b</sup> x<sup>b</sup> x<sup>b</sup> x<sup>b</sup> x<sup>b</sup> x<sup>6</sup> x<sup>6</sup> x<sup>6</sup> × 73.6 ^5 × ×74.5 -SW CORNER OF THE SW 1/4 OF SEC 36-23-31 FOUND 1/2" 1.P. W.NO ID. BWF(3.0'N,3.0'W) × × × BWF(APU) 1<sup>6</sup>. 1<sup>6</sup> 1<sup>6</sup>. 1<sup>6</sup> 1<sup>6</sup> 1<sup>6</sup> 1<sup>6</sup> 1<sup>6</sup> 1<sup>6</sup> x<sup>0</sup>. x<sup>0</sup>. INE OF THE SW 1/4 -OF SEC 36-23-31 x<sup>6°.</sup> × × × · × 10° × 10° \*\*\*\* \*\*\* \*\*\* / ×°°. NW CORNER OF THE
 NW 1/4 OF SEC 1-24-31
 FOUND 6"X6" CM (BROKEN)
 CCR# 14610 × √,... x: × 15.

N6

PREPARED FOR: DRAWING DONALD W. McINTOSH DONALD W. MCINTOSH ASSOCIATES, INC. ASSOCIATES, INC. CS-16-212(B1) ENGINEERS PLANNERS SURVEYORS 1950 SUMMIT PARK DRIVE SUITE 600 ORLANDO, FLORIDA 32810 (407) 644-4068 Tavistock East Services, LLC SHEET CERTIFICATE OF AUTHORIZATION NO. LB68 DRAWN BY: CAA FIELD BOOKS: SCALE JOB NUMBER DESCRIPTION CHK. NO. DATE date: 08/26/24 CHECKED BY: RLC 24607.001 1"=50' 1419 **4** OF SUNBRIDGE ORANGE COUNTY PARCEL N-6 REVISIONS