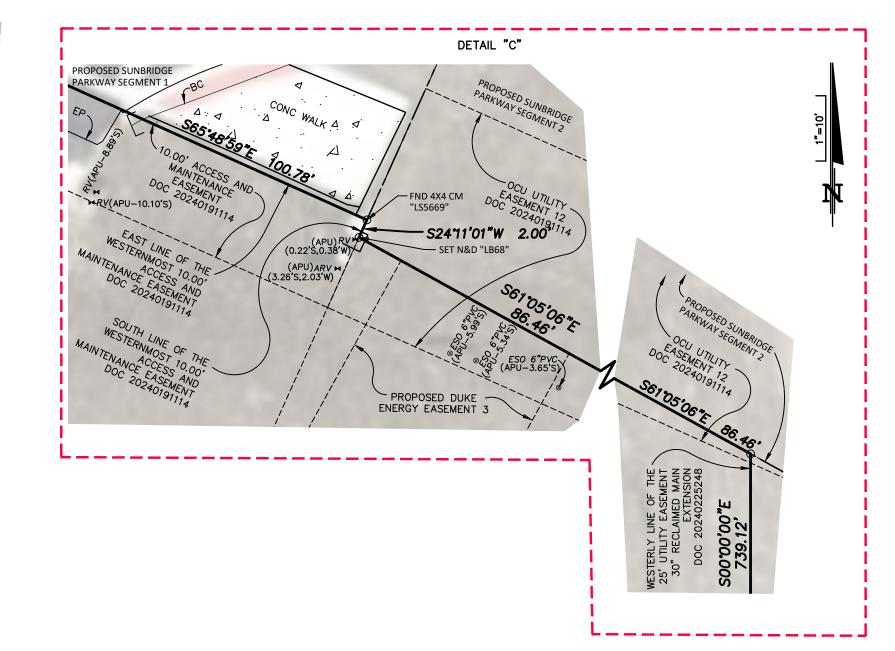

BEGIN at the Northwest corner of the Southwest 1/4 of said Section 1; thence N00°47'07"E along the West line of the Northwest 1/4 of said Section 1, a distance of 2646.45 feet to the Northwest corner of the Northwest 1/4 of said Section 1; thence N88°12'24"W along the South line of the Southwest 1/4 of said Section 36, a distance of 10.78 feet to the Southwest corner of the Southwest 1/4 of said Section 36; thence N00°09'21"E along the West line of the Southwest 1/4 of said Section 36, a distance of 1918.88 feet; thence departing said West line run S89°50'39"E, a distance of 187.30 feet; thence S56°31'09"E, 911.69 feet; thence N88°28'51"E, 629.27 feet; thence S41°00'33"E, 37.47 feet; thence S41°14'21"E, 137.54 feet; thence S38°02'39"E, 238.07 feet; thence S34°39'23"E, 83.16 feet to a non-tangent curve concave Southerly having a radius of 570.85 feet, a chord bearing of N86°29'36"E and a chord distance of 67.85 feet; thence Easterly along the arc of said curve through a central angle of 06°48'52" for a distance of 67.89 feet to the point of tangency; thence N89°54'02"E, 119.35 feet; thence N00°05'58"E, 53.27 feet; thence N66°08'15"E. 161.94 feet to the East line of the Westernmost 10.00 feet Access and Maintenance Easement as recorded in Official Records Document Number 20240191114 of the Public Records of Orange County, Florida the following courses: thence S00°05'58"E, 1897.56 feet to the point of curvature of a curve concave Northeasterly having a radius of 1172.50 feet, a chord bearing of S16°23'44"E and a chord distance of 658.02 feet; thence Southerly along the arc of said curve through a central angle of 32°35'34" for a distance of 666.98 feet to a non-tangent line; thence departing said East line run S43°09'16"W, 218.67 feet to the point of curvature of a curve concave Easterly having a radius of 114.00 feet, a chord bearing of S14°17'52"W and a chord distance of 110.04 feet; thence Southerly along the arc of said curve through a central angle of 57°42'47" for a distance of 114.83 feet to the point of compound curvature of a curve concave Northeasterly having a radius of 114.00 feet, a chord bearing of S43°24'55"E and a chord distance of 110.04 feet; thence Southeasterly along the arc of said curve through a central angle of 57°42'47" for a distance of 114.83 feet to the point of reverse curvature of a curve concave Southwesterly having a radius of 283.00 feet, a chord bearing of S36°15'59"E and a chord distance of 332.73 feet; thence Southeasterly along the arc of said curve through a central angle of 72°00'39" for a distance of 355.68 feet to the point of reverse curvature of a curve concave Northeasterly having a radius of 74.00 feet, a chord bearing of S45°07'50"E and a chord distance of 104.41 feet; thence Southeasterly along the arc of said curve through a central angle of 89°44'20" for a distance of 115.90 feet to the point of tangency; thence N90°00'00"E, 423.25 feet to the point of curvature of a curve concave Northwesterly having a radius of 80.00 feet, a chord bearing of N47°38'58"E and a chord distance of 107.79 feet; thence Northeasterly along the arc of said curve through a central angle of 84°42'04" for a distance of 118.27 feet to the point of tangency; thence N05°17'56"E , 100.72 feet to aforesaid East line of the 10.00 feet Access and Maintenance Easement; thence run S65°48'59"E along said East line, 100.78 feet; thence departing said East line, run S24°11'01"W along the South line of said Access and Maintenance Easement, a distance of 2.00 feet; thence departing said South line run S61°05'06"E, 86.46 feet to the Westerly line of the 25.00 foot wide Utility Easement as described in Official Records Document Number 20240225248 of said Public Records and run the following courses along said Westerly line and the Northerly line of said Utility Easement: thence S00°00'00"E, 739.12 feet; thence S81°30'07"W, 2021.84 feet; thence N83°29'36"W, 28.09 feet; thence N06°30'24"E, 20.00 feet; thence N83°29'36"W, 25.00 feet; thence S06°30'24"W, 20.00 feet; thence N83°29'36"W, 1095.53 feet; thence N06°30'24"E, 20.00 feet; thence N83°29'36"W, 25.00 feet; thence S06°30'24"W, 20.00 feet; thence N83°29'36"W, 117.99 feet to the West line of the Southwest 1/4 of aforesaid Section 1; thence departing said Westerly and Northerly lines, run N01°53'43"W along said West line, 206.31 feet to the POINT OF BEGINNING. Bearings and distances are based on the Florida State Plane Coordinate System East Zone, reciprocal grid factor of 1.000054999315, NAD 83 Datum (2007 adjustment).