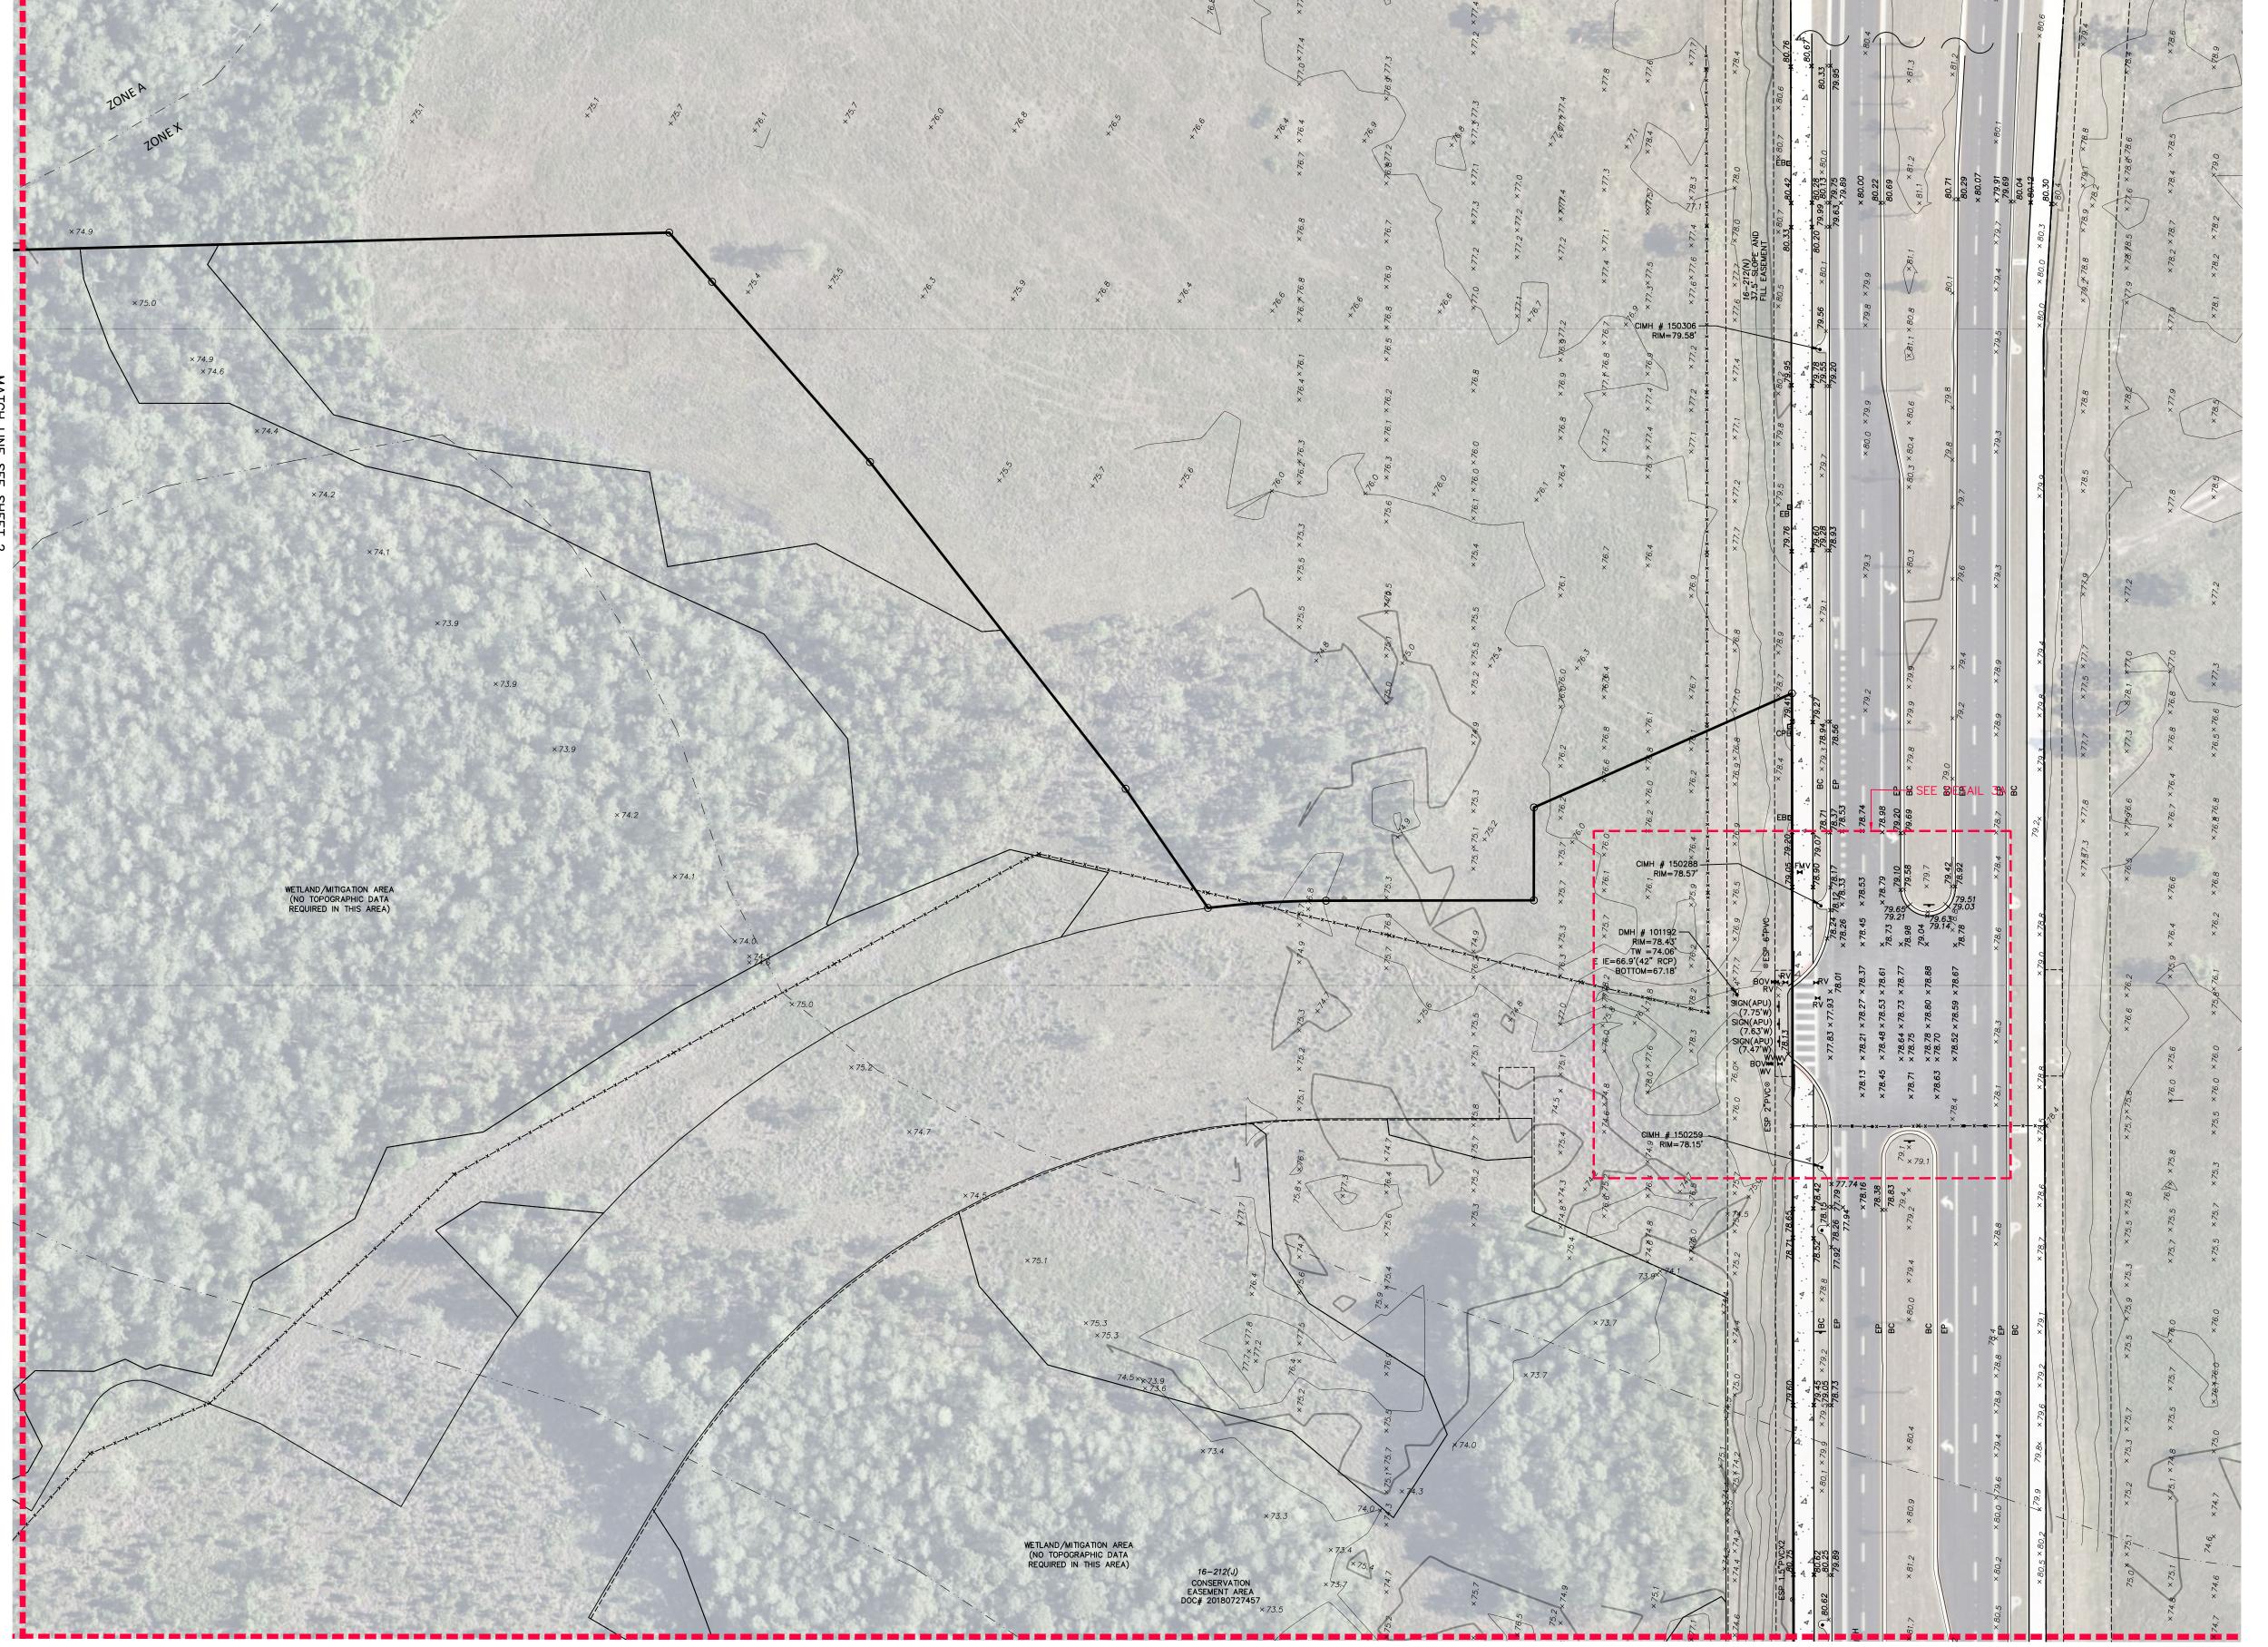

## SURVEYOR'S NOTES:

- 1. Apparent Physical Use (possible encroachment) onto or from adjoining property or abutting streets is shown hereon as "APU". Apparent Physical Use (APU) may indicate the existence of written or unwritten property rights between adjoining owners.
- 2. Bearings shown hereon are based on the Florida State Plane Coordinate System, North American Datum of 1983/2007 adjustment, deriving a bearing of South 00°04'13" East along the East line of the Southeast 1/4 of Section 36, Township 23 South, Range 31 East. Derived from National Geodetic Survey monument "GIS 211 BOB DUNDON"; PID AK7328; Northing = 1492842.8490, Easting = 604464.1616, combined scale factor of 0.99994500371.
- 3. Unless otherwise shown, no underground improvements, installations, foundations or utilities located. Any underground improvements shown are approximate based on the evidence of above ground features only.
- 4. The wetland/mitigation areas shown hereon are based on wetland flags placed in field and direction regarding upland preservation areas indicated by representatives of Breedlove Dennis Associates, Inc.
- 5. Lands shown hereon were not abstracted for rights-of-way, easements, ownership or other instruments of record by this firm.
- 6. Monument offset directions and distances are computed in cardinal directions from boundary corners relative to the bearing basis (i.e., N 0.25' = North 0.25').
- 7. All adjoining rights-of-way, subdivisions and information on adjoining properties shown hereon is from information shown on County Tax Assessor Maps. The undersigned surveyor and Donald W. McIntosh Associates, Inc. neither attempted nor were required to do a title search regarding such information. Users of this survey are placed on notice that reliance on such information is at their own peril, in this regard.
- 8. All horizontal control measurements achieve a closure of 1 foot in 10,000 feet or better.
- 9. All measurements are in feet in accordance with the United States standard.
- 10. According to Flood Insurance Rate Map No's 120179 0475F, Orange County, Florida, maps revised September 25, 2009, the lands described hereon lie in Zone "X"(unshaded)(areas of 0.2% chance of flood) and Zone "A"(No Base Flood Elevations Determined). The approximate location of the FEMA Flood Hazard Zone line(s), shown hereon, were downloaded from the FEMA website during preparation of this document and were not surveyed by Donald W. McIntosh Associates, Inc.
- 11. Surveyor has reviewed the following items listed in Schedule B, Part II, of the American Land Title Association Commitment for Title Insurance, prepared by First American Title Insurance Company, Commitment Number: 7222-6364760, Revision Number 2, effectively dated August 22, 2024 AND Commitment Number: 110393329, effectively dated September 2, 2024 for easements and rights-of-way and finds the following: [SURVEYOR COMMENTS IN BOLD]
  - 9. Easement Grant in favor of Florida Gas Transmission Company recorded September 8, 1967 in Official Records Book 1664, Page 524; Subordination of Encumbrance to Property Rights to Orange County recorded January 24, 1997 in Official Records Book 5190, Page 1075, in the Public Records of Orange County, Florida. [SHOWN]
  - 10. Easement in favor of Florida Power Corporation recorded November 14, 1969 in Official Records Book 1891, Page 735, in the Public Records of Orange County, Florida. [SHOWN]
  - 11. International Corporate Park Development Order recorded July 3, 1986 in Official Records Book 3802, Page 4466; Notice of Adoption of Development Order recorded June 10, 1991 in Book 4295, Page 1865; Amended Development Order recorded September 14, 1992 in Official Records Book 4460, Page 1633; Assignment and Assumption from ICP Associates in favor of Orlando Business Park, LLC, a Delaware limited liability company, contained in and recorded with that certain Affidavit by Orlando Business Park, LLC, a Delaware limited liability company and recorded September 20, 2000 in Official Records Book 6091, Page 2487; Assignment of Development Rights by and between Orlando Business Park, LLC, assignor, and Smith Construction & Development, Inc., assignee, recorded September 20, 2000 in Book 6091, Page 2532; Assignment and Assumption Agreement by and between Orlando Business Park, LLC, a Delaware limited liability company and Orlando Business Park CD, Inc., a Delaware corporation and International Corporate Park, LLC, a Florida limited liability company and recorded June 23, 2004 in Official Records Book 7 497, Page 4929; Assignment and Confirmation of Development Rights by International Corporate Park, LLC, assignor, and ICP Land Partners, LLC, assignee, recorded August 4, 2006 in Book 8788, Page 4036; and Assignment and Confirmation of Development Rights by ICP Land Partners, LLC, assignor, and Suburban Land Reserve, Inc., assignee, recorded July 24, 2008 in Book 9735, Page 8724; as affected by Order Approving the Rescission of development Order recorded December 13, 2016 under Document Number 20160647026: all in the Public Records of Orange County, Florida. [LANDS DESCRIBED HEREON LIE WITHIN LANDS DESCRIBED IN EXHIBIT 1, AND DEPICTED ON EXHIBITS 2a, 2b, 2c, 2d AND ON EXHIBIT 3 AND 41
- 12. Declaration of Protective Covenants for Phase I of International Corporate Park by International Corporate Park, Inc., a Florida corporation, recorded May 5, 1987 in Official Records Book 3884, Page 379; together with that certain Simultaneous Declaration of Protective Covenants for Parcel 26 of International Corporate Park, by International Corporate Park, Inc., a Florida corporation recorded May 5, 1987 in Official Records Book 3884, Page 419; as affected by that certain Assignment of Agreements in favor of ICP Associates recorded February 5, 1988 in Official Records Book 3955, Page 3134; as amended by that certain First Amendment to Declaration of Protective Covenants for Phase I of International Corporate Park recorded March 10, 1989 in Official Records Book 4062, Page 3043; as further amended by that certain First Amendment to Declaration of Protective Covenants for Phase I of International Corporate Park recorded March 10, 1989 in Official Records Book 4062, Page 3046; as further amended by that certain Second Amendment to Declaration of Protective Covenants recorded July 31, 1990 in Official Records Book 4204, Page 3943; as affected by that certain Assignment and Assumption between ICP Associates, assignor, and Orlando Business Park, LLC, assignee, contained in Affidavit recorded September 20, 2000 in Official Records Book 6091, Page 2487; as affected by that certain Assignment and Assumption Agreement by Orlando Business Park, LLC and Orlando Business Park CD. Inc., assignor, and International Corporate Park. LLC. assignee, recorded June 23, 2004 in Official Records Book 7497, Page 4929; as affected by that certain Assignment and Assumption of Developer's Rights and Obligations by International Corporate Park, LLC, assignor, and Suburban Land Reserve, Inc., assignee, recorded September 4, 2007 in Official Records Book 9420, Page 4968; as further amended by that certain Third Amendment to Declaration of Protective Covenants recorded May 2, 2012 in Official Records Book 10369, Page 8029; as further amended by that certain Fourth Amendment to Declaration of Protective Covenants recorded December 17, 2015 in Official Records Book 11029, Page 6418 (releasing portions conveyed to Central Florida Expressway Authority in Book 11029, Page 6496); as further amended by that certain Fifth Amendment to Declaration of Protective Covenants recorded August 9, 2016 under Document Number 20160409839, and as further amended by that certain Amended and Restated Declaration of Protective Covenants for International Corporate Park recorded February 26, 7. all in the Public Records of Orange nty Elorida, IALL FASEMENTS DESCRIBED HEREON LIE WITHIN TH

MATCH LINE SEE SHEET 5

24 - 05:04PM \NAVD88\bndy\16-212(B1) ALTA-NSPS SUNBRIDGE N6

. 3

x<sup>b</sup> x<sup>b</sup> x<sup>b</sup> x<sup>b</sup> x<sup>b</sup> x<sup>b</sup> x<sup>6</sup> x<sup>6</sup> x<sup>6</sup> × 73.6 ^5 × ×74.5 -SW CORNER OF THE SW 1/4 OF SEC 36-23-31 FOUND 1/2" 1.P. W.NO ID. BWF(3.0'N,3.0'W) × × × BWF(APU) 1<sup>6</sup>. 1<sup>6</sup> 1<sup>6</sup>. 1<sup>6</sup> 1<sup>6</sup> 1<sup>6</sup> 1<sup>6</sup> 1<sup>6</sup> 1<sup>6</sup> x<sup>0</sup>. x<sup>0</sup>. INE OF THE SW 1/4 -OF SEC 36-23-31 x<sup>6°.</sup> × × × · × 10° × 10° \*\*\*\* \*\*\* \*\*\* / ×°°. NW CORNER OF THE
 NW 1/4 OF SEC 1-24-31
 FOUND 6"X6" CM (BROKEN)
 CCR# 14610 × √,... x: × 15.