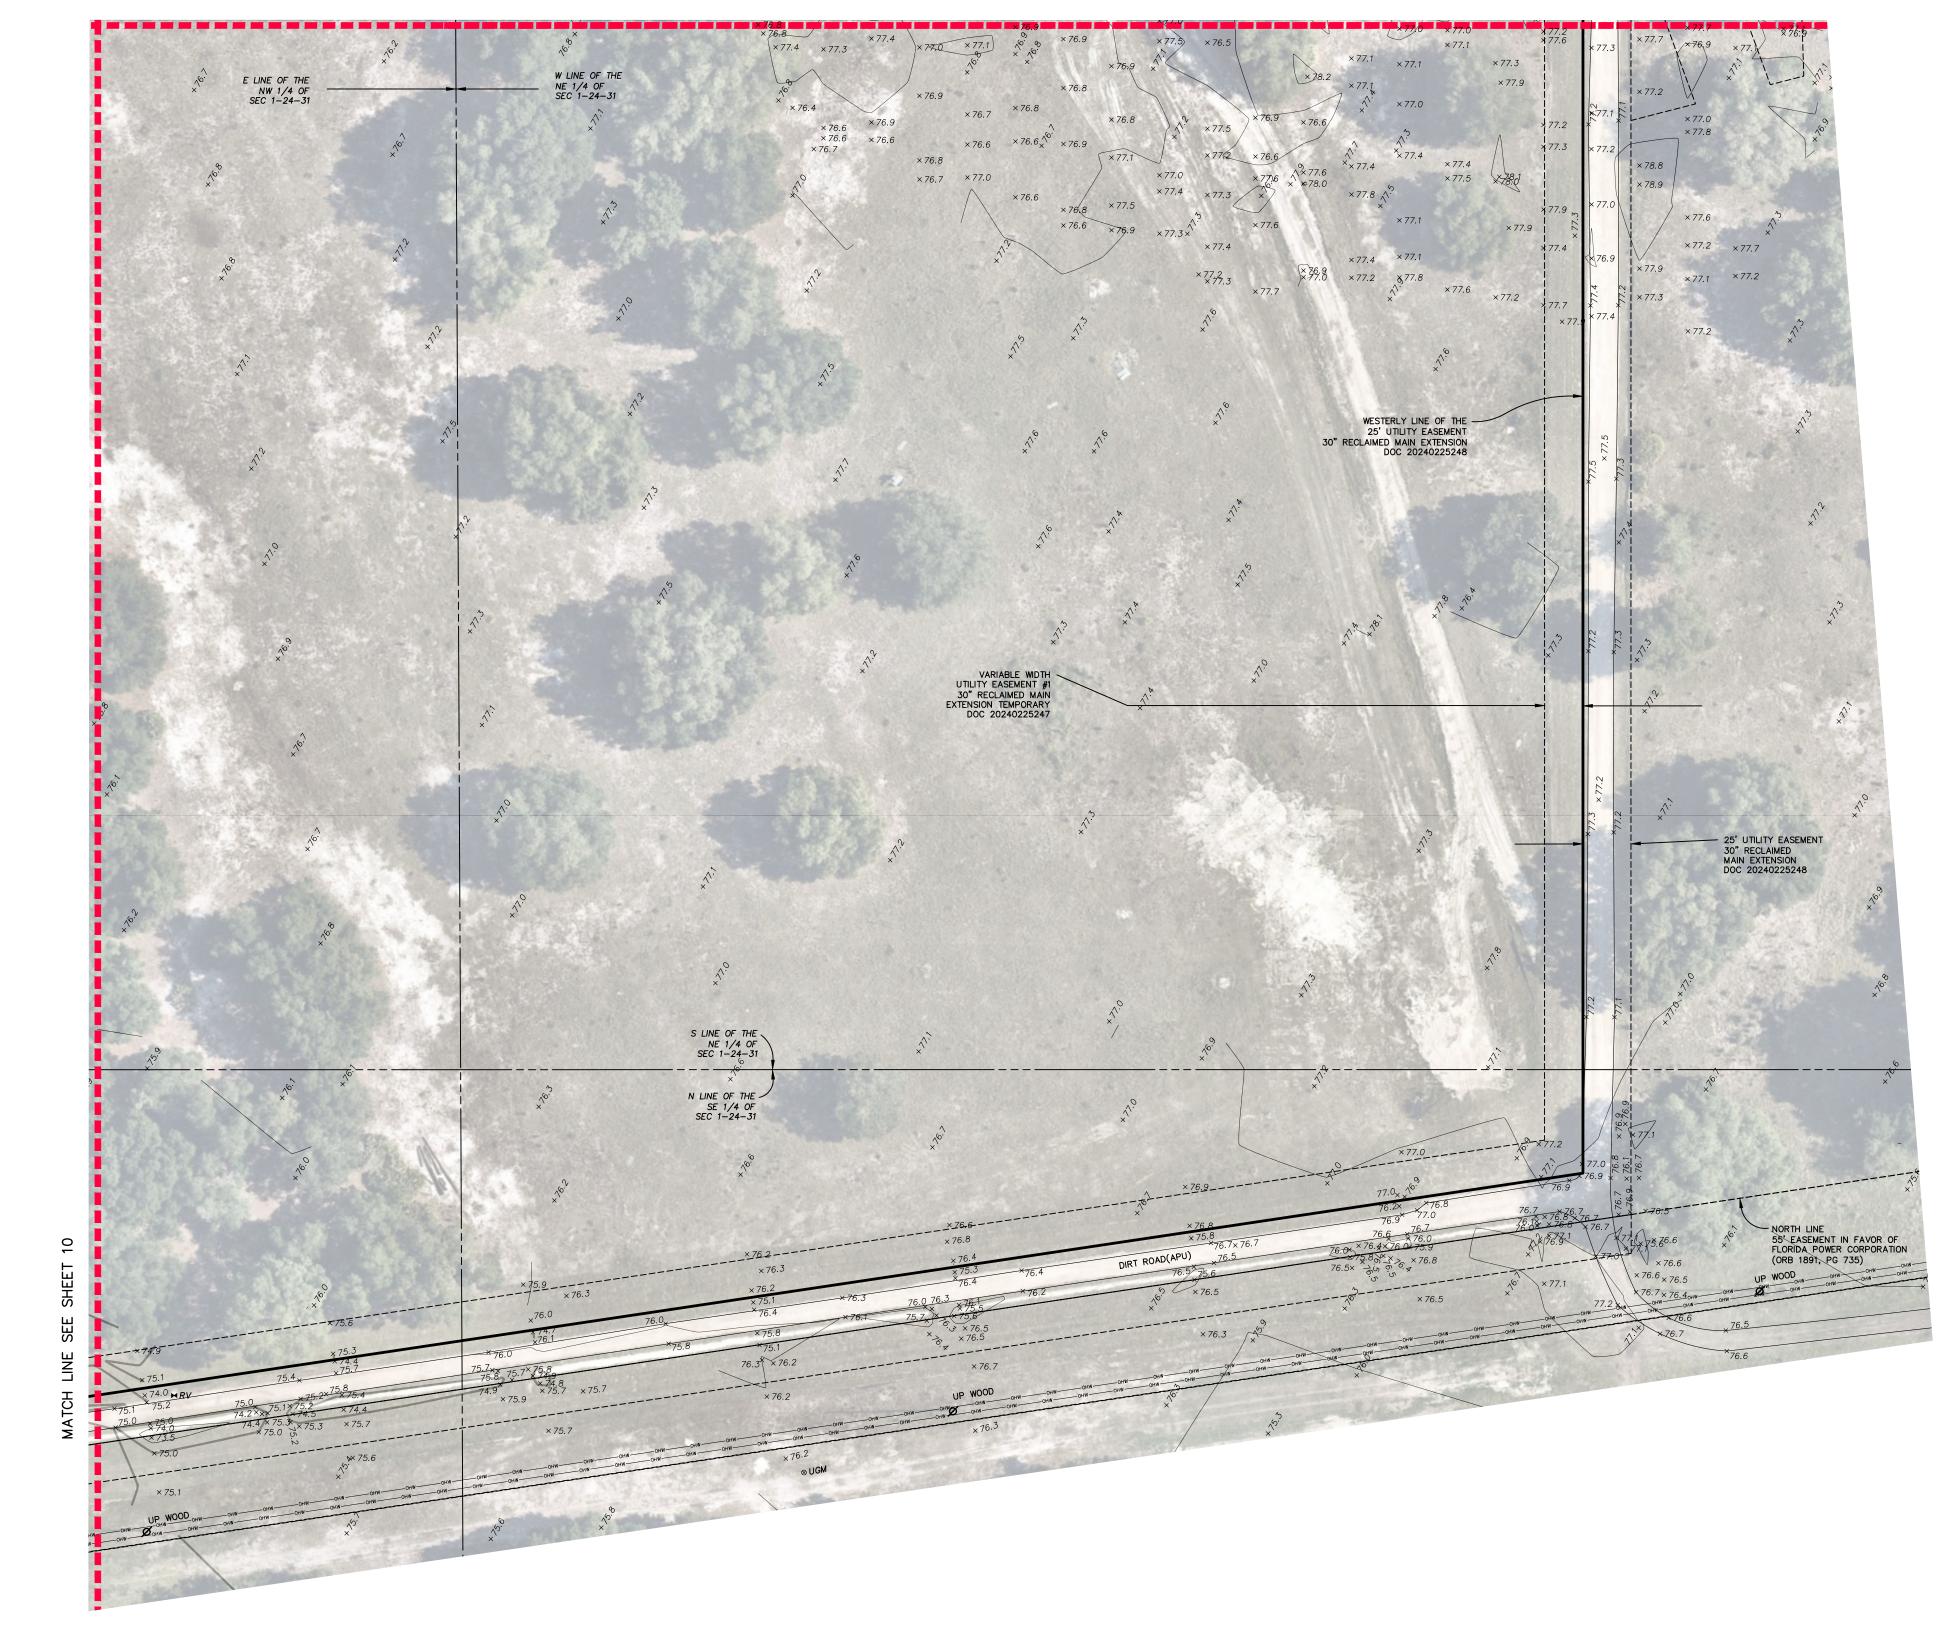

NORTHERLY LINE OF THE

DOC 202402

DIRT ROAD

(APU)

25' UTILITY EASEMENT

RECLAIMED MAIN EXTENSIO

UTILITY EASEMENT #

30" RECLAIMED MAIN EXTENSION TEMPORARY

PROPOSED OCU

CS#16-212(AA)

DOC 2024022524

25' UTILITY EASEMENT

30" RECLAIMED MAIN EXTENSION

DOC 20240225248

DETAIL "D"

L12

20' WIDE TEMPORARY UTILITY EASEMENT #5

30" RECLAIMED " MAIN EXTENSION

30" RECLAIMED MAIN EXTENSION TEMPORAR

UTILITY EASEMENT

PROPOSED OCU ACCESS

30" RECLAIMED MAIN EXTENSION DOC 20240225248

EASEMENT

CS#16-212(AA)

DETAIL "E"

WEST LINE OF THE SW 1/4

MARV N83 29'36 W 117.99'

OF SEC 1-24-3

DIRT ROAD

(APU)

20' WIDE TEMPORARY UTILITY EASEMENT #2

30" RECLAIMED " MAIN EXTENSION

DOC 20240225247

MRV