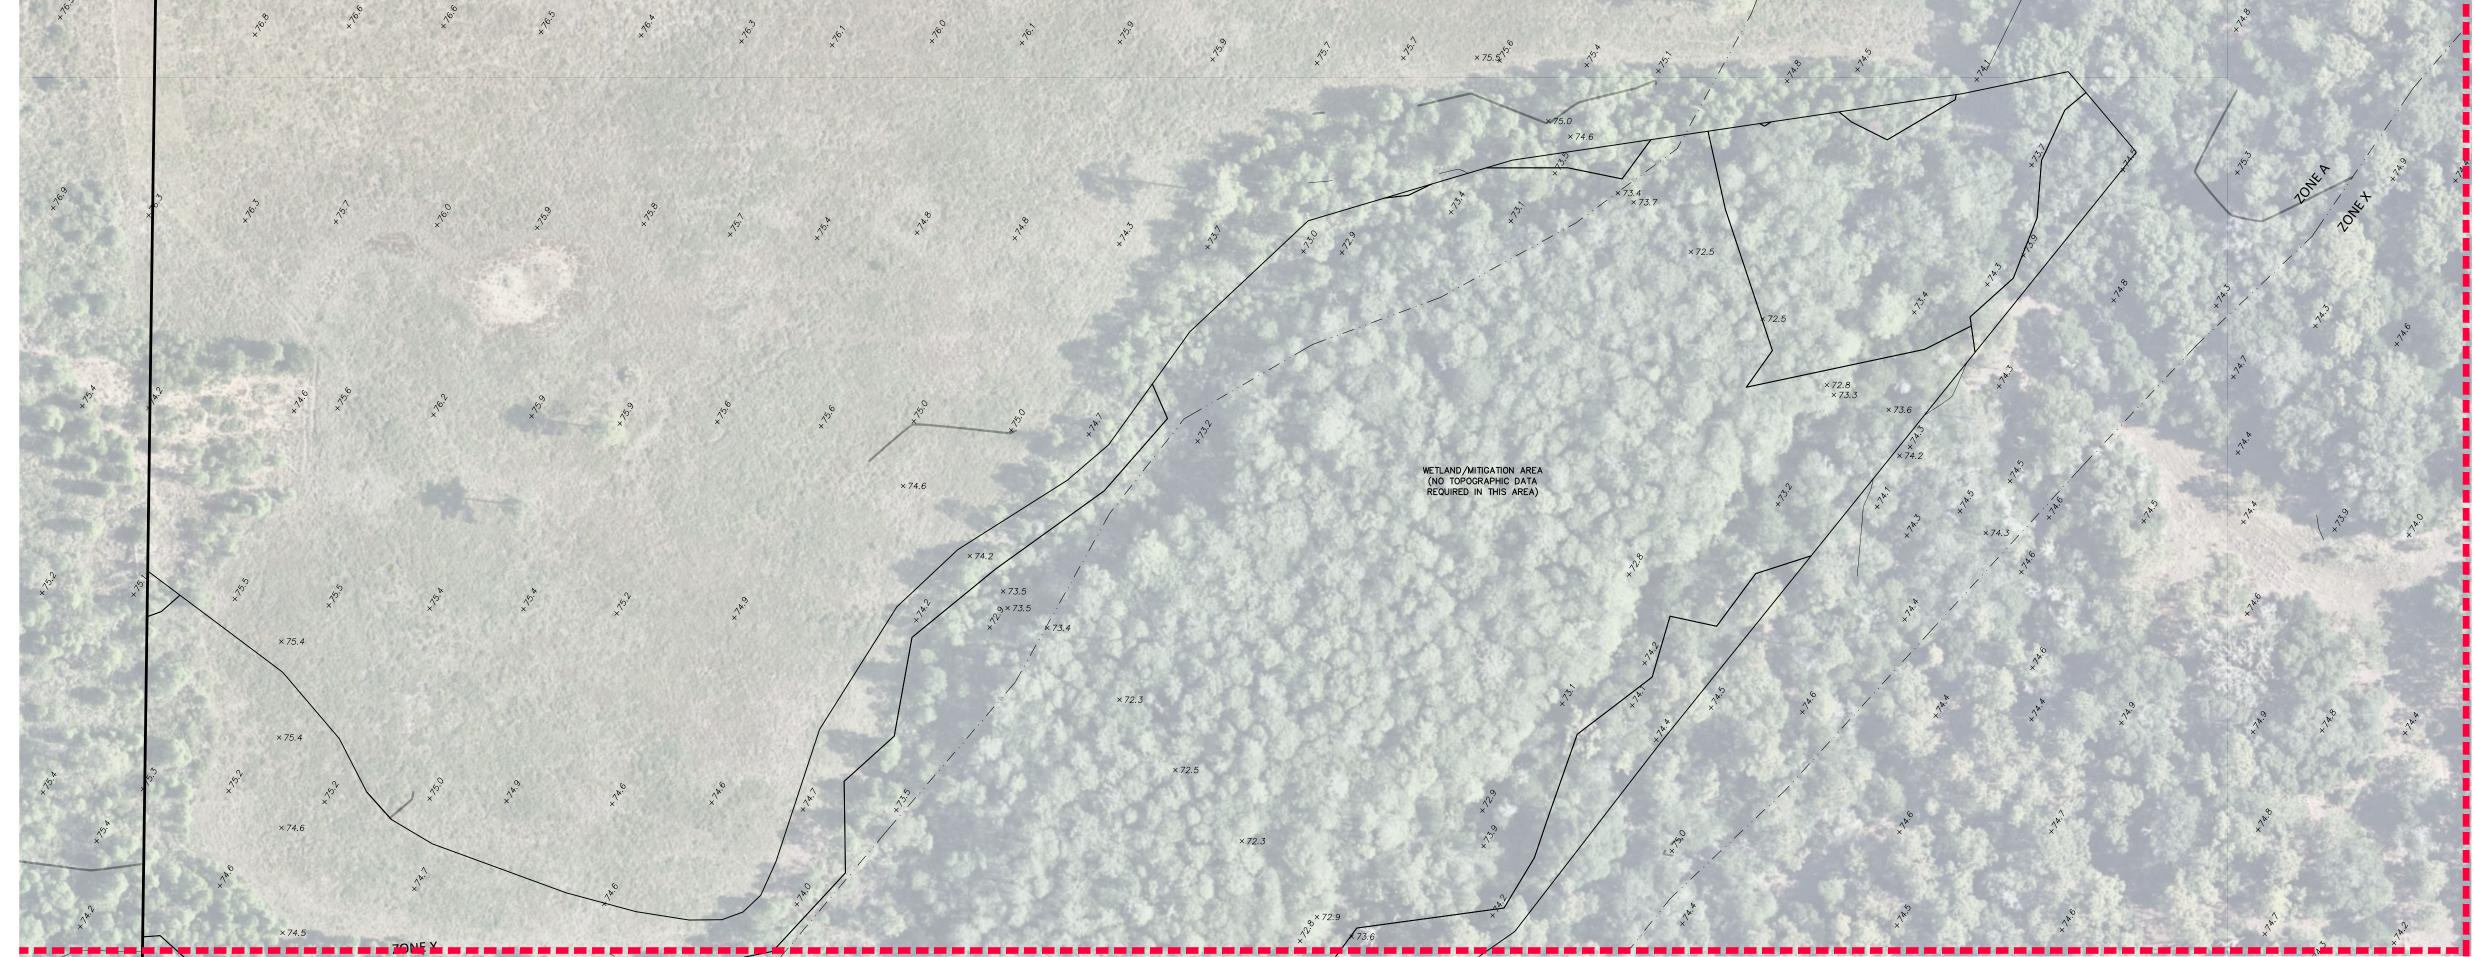

## SURVEYOR'S NOTES:

- 1. Apparent Physical Use (possible encroachment) onto or from adjoining property or abutting streets is shown hereon as "APU". Apparent Physical Use (APU) may indicate the existence of written or unwritten property rights between adjoining owners.
- 2. Bearings shown hereon are based on the Florida State Plane Coordinate System, North American Datum of 1983/2007 adjustment, deriving a bearing of South 00°04'13" East along the East line of the Southeast 1/4 of Section 36, Township 23 South, Range 31 East. Derived from National Geodetic Survey monument "GIS 211 BOB DUNDON"; PID AK7328; Northing = 1492842.8490, Easting = 604464.1616, combined scale factor of 0.99994500371.
- 3. Unless otherwise shown, no underground improvements, installations, foundations or utilities located. Any underground improvements shown are approximate based on the evidence of above ground features only.
- 4. The wetland/mitigation areas shown hereon are based on wetland flags placed in field and direction regarding upland preservation areas indicated by representatives of Breedlove Dennis Associates, Inc.
- 5. Lands shown hereon were not abstracted for rights-of-way, easements, ownership or other instruments of record by this firm.
- 6. Monument offset directions and distances are computed in cardinal directions from boundary corners relative to the bearing basis (i.e., N 0.25' = North 0.25').
- 7. All adjoining rights-of-way, subdivisions and information on adjoining properties shown hereon is from information shown on County Tax Assessor Maps. The undersigned surveyor and Donald W. McIntosh Associates, Inc. neither attempted nor were required to do a title search regarding such information. Users of this survey are placed on notice that reliance on such information is at their own peril, in this regard.
- 8. All horizontal control measurements achieve a closure of 1 foot in 10,000 feet or better.
- 9. All measurements are in feet in accordance with the United States standard.
- 10. According to Flood Insurance Rate Map No's 120179 0475F, Orange County, Florida, maps revised September 25, 2009, the lands described hereon lie in Zone "X"(unshaded)(areas of 0.2% chance of flood) and Zone "A"(No Base Flood Elevations Determined). The approximate location of the FEMA Flood Hazard Zone line(s), shown hereon, were downloaded from the FEMA website during preparation of this document and were not surveyed by Donald W. McIntosh Associates, Inc.
- 11. Surveyor has reviewed the following items listed in Schedule B, Part II, of the American Land Title Association Commitment for Title Insurance, prepared by First American Title Insurance Company, Commitment Number: 7222-6364760, Revision Number 2, effectively dated August 22, 2024 AND Commitment Number: 110393329, effectively dated September 2, 2024 for easements and rights-of-way and finds the following: [SURVEYOR COMMENTS IN BOLD]
  - 9. Easement Grant in favor of Florida Gas Transmission Company recorded September 8, 1967 in Official Records Book 1664, Page 524; Subordination of Encumbrance to Property Rights to Orange County recorded January 24, 1997 in Official Records Book 5190, Page 1075, in the Public Records of Orange County, Florida. [SHOWN]
  - 10. Easement in favor of Florida Power Corporation recorded November 14, 1969 in Official Records Book 1891, Page 735, in the Public Records of Orange County, Florida. [SHOWN]
  - 11. International Corporate Park Development Order recorded July 3, 1986 in Official Records Book 3802, Page 4466; Notice of Adoption of Development Order recorded June 10, 1991 in Book 4295, Page 1865; Amended Development Order recorded September 14, 1992 in Official Records Book 4460, Page 1633; Assignment and Assumption from ICP Associates in favor of Orlando Business Park, LLC, a Delaware limited liability company, contained in and recorded with that certain Affidavit by Orlando Business Park, LLC, a Delaware limited liability company and recorded September 20, 2000 in Official Records Book 6091, Page 2487; Assignment of Development Rights by and between Orlando Business Park, LLC, assignor, and Smith Construction & Development, Inc., assignee, recorded September 20, 2000 in Book 6091, Page 2532; Assignment and Assumption Agreement by and between Orlando Business Park, LLC, a Delaware limited liability company and Orlando Business Park CD, Inc., a Delaware corporation and International Corporate Park, LLC, a Florida limited liability company and recorded June 23, 2004 in Official Records Book 7 497, Page 4929; Assignment and Confirmation of Development Rights by International Corporate Park, LLC, assignor, and ICP Land Partners, LLC, assignee, recorded August 4, 2006 in Book 8788, Page 4036; and Assignment and Confirmation of Development Rights by ICP Land Partners, LLC, assignor, and Suburban Land Reserve, Inc., assignee, recorded July 24, 2008 in Book 9735, Page 8724; as affected by Order Approving the Rescission of development Order recorded December 13, 2016 under Document Number 20160647026: all in the Public Records of Orange County, Florida. [LANDS DESCRIBED HEREON LIE WITHIN LANDS DESCRIBED IN EXHIBIT 1, AND DEPICTED ON EXHIBITS 2a, 2b, 2c, 2d AND ON EXHIBIT 3 AND 41
- 12. Declaration of Protective Covenants for Phase I of International Corporate Park by International Corporate Park, Inc., a Florida corporation, recorded May 5, 1987 in Official Records Book 3884, Page 379; together with that certain Simultaneous Declaration of Protective Covenants for Parcel 26 of International Corporate Park, by International Corporate Park, Inc., a Florida corporation recorded May 5, 1987 in Official Records Book 3884, Page 419; as affected by that certain Assignment of Agreements in favor of ICP Associates recorded February 5, 1988 in Official Records Book 3955, Page 3134; as amended by that certain First Amendment to Declaration of Protective Covenants for Phase I of International Corporate Park recorded March 10, 1989 in Official Records Book 4062, Page 3043; as further amended by that certain First Amendment to Declaration of Protective Covenants for Phase I of International Corporate Park recorded March 10, 1989 in Official Records Book 4062, Page 3046; as further amended by that certain Second Amendment to Declaration of Protective Covenants recorded July 31, 1990 in Official Records Book 4204, Page 3943; as affected by that certain Assignment and Assumption between ICP Associates, assignor, and Orlando Business Park, LLC, assignee, contained in Affidavit recorded September 20, 2000 in Official Records Book 6091, Page 2487; as affected by that certain Assignment and Assumption Agreement by Orlando Business Park, LLC and Orlando Business Park CD. Inc., assignor, and International Corporate Park. LLC. assignee, recorded June 23, 2004 in Official Records Book 7497, Page 4929; as affected by that certain Assignment and Assumption of Developer's Rights and Obligations by International Corporate Park, LLC, assignor, and Suburban Land Reserve, Inc., assignee, recorded September 4, 2007 in Official Records Book 9420, Page 4968; as further amended by that certain Third Amendment to Declaration of Protective Covenants recorded May 2, 2012 in Official Records Book 10369, Page 8029; as further amended by that certain Fourth Amendment to Declaration of Protective Covenants recorded December 17, 2015 in Official Records Book 11029, Page 6418 (releasing portions conveyed to Central Florida Expressway Authority in Book 11029, Page 6496); as further amended by that certain Fifth Amendment to Declaration of Protective Covenants recorded August 9, 2016 under Document Number 20160409839, and as further amended by that certain Amended and Restated Declaration of Protective Covenants for International Corporate Park recorded February 26, 7. all in the Public Records of Orange nty Elorida, IALL FASEMENTS DESCRIBED HEREON LIE WITHIN TH

## TABLE "A" SURVEYOR'S COMMENTS:

- Monuments shown hereon. Item 1:
- FEMA Flood Zone: See Surveyor's Note No. 11. Item 3
- The surveyed Parcel contains 246.782 acres more or less. Item 4:
- Item 8: Substantial visible features shown.
- Item 13: Adjoining property owners' names shown hereon are based on the Orange County Property Appraiser's official web site accessed August of 2024.
- Item 19: Certificate of Insurance provided to Client.