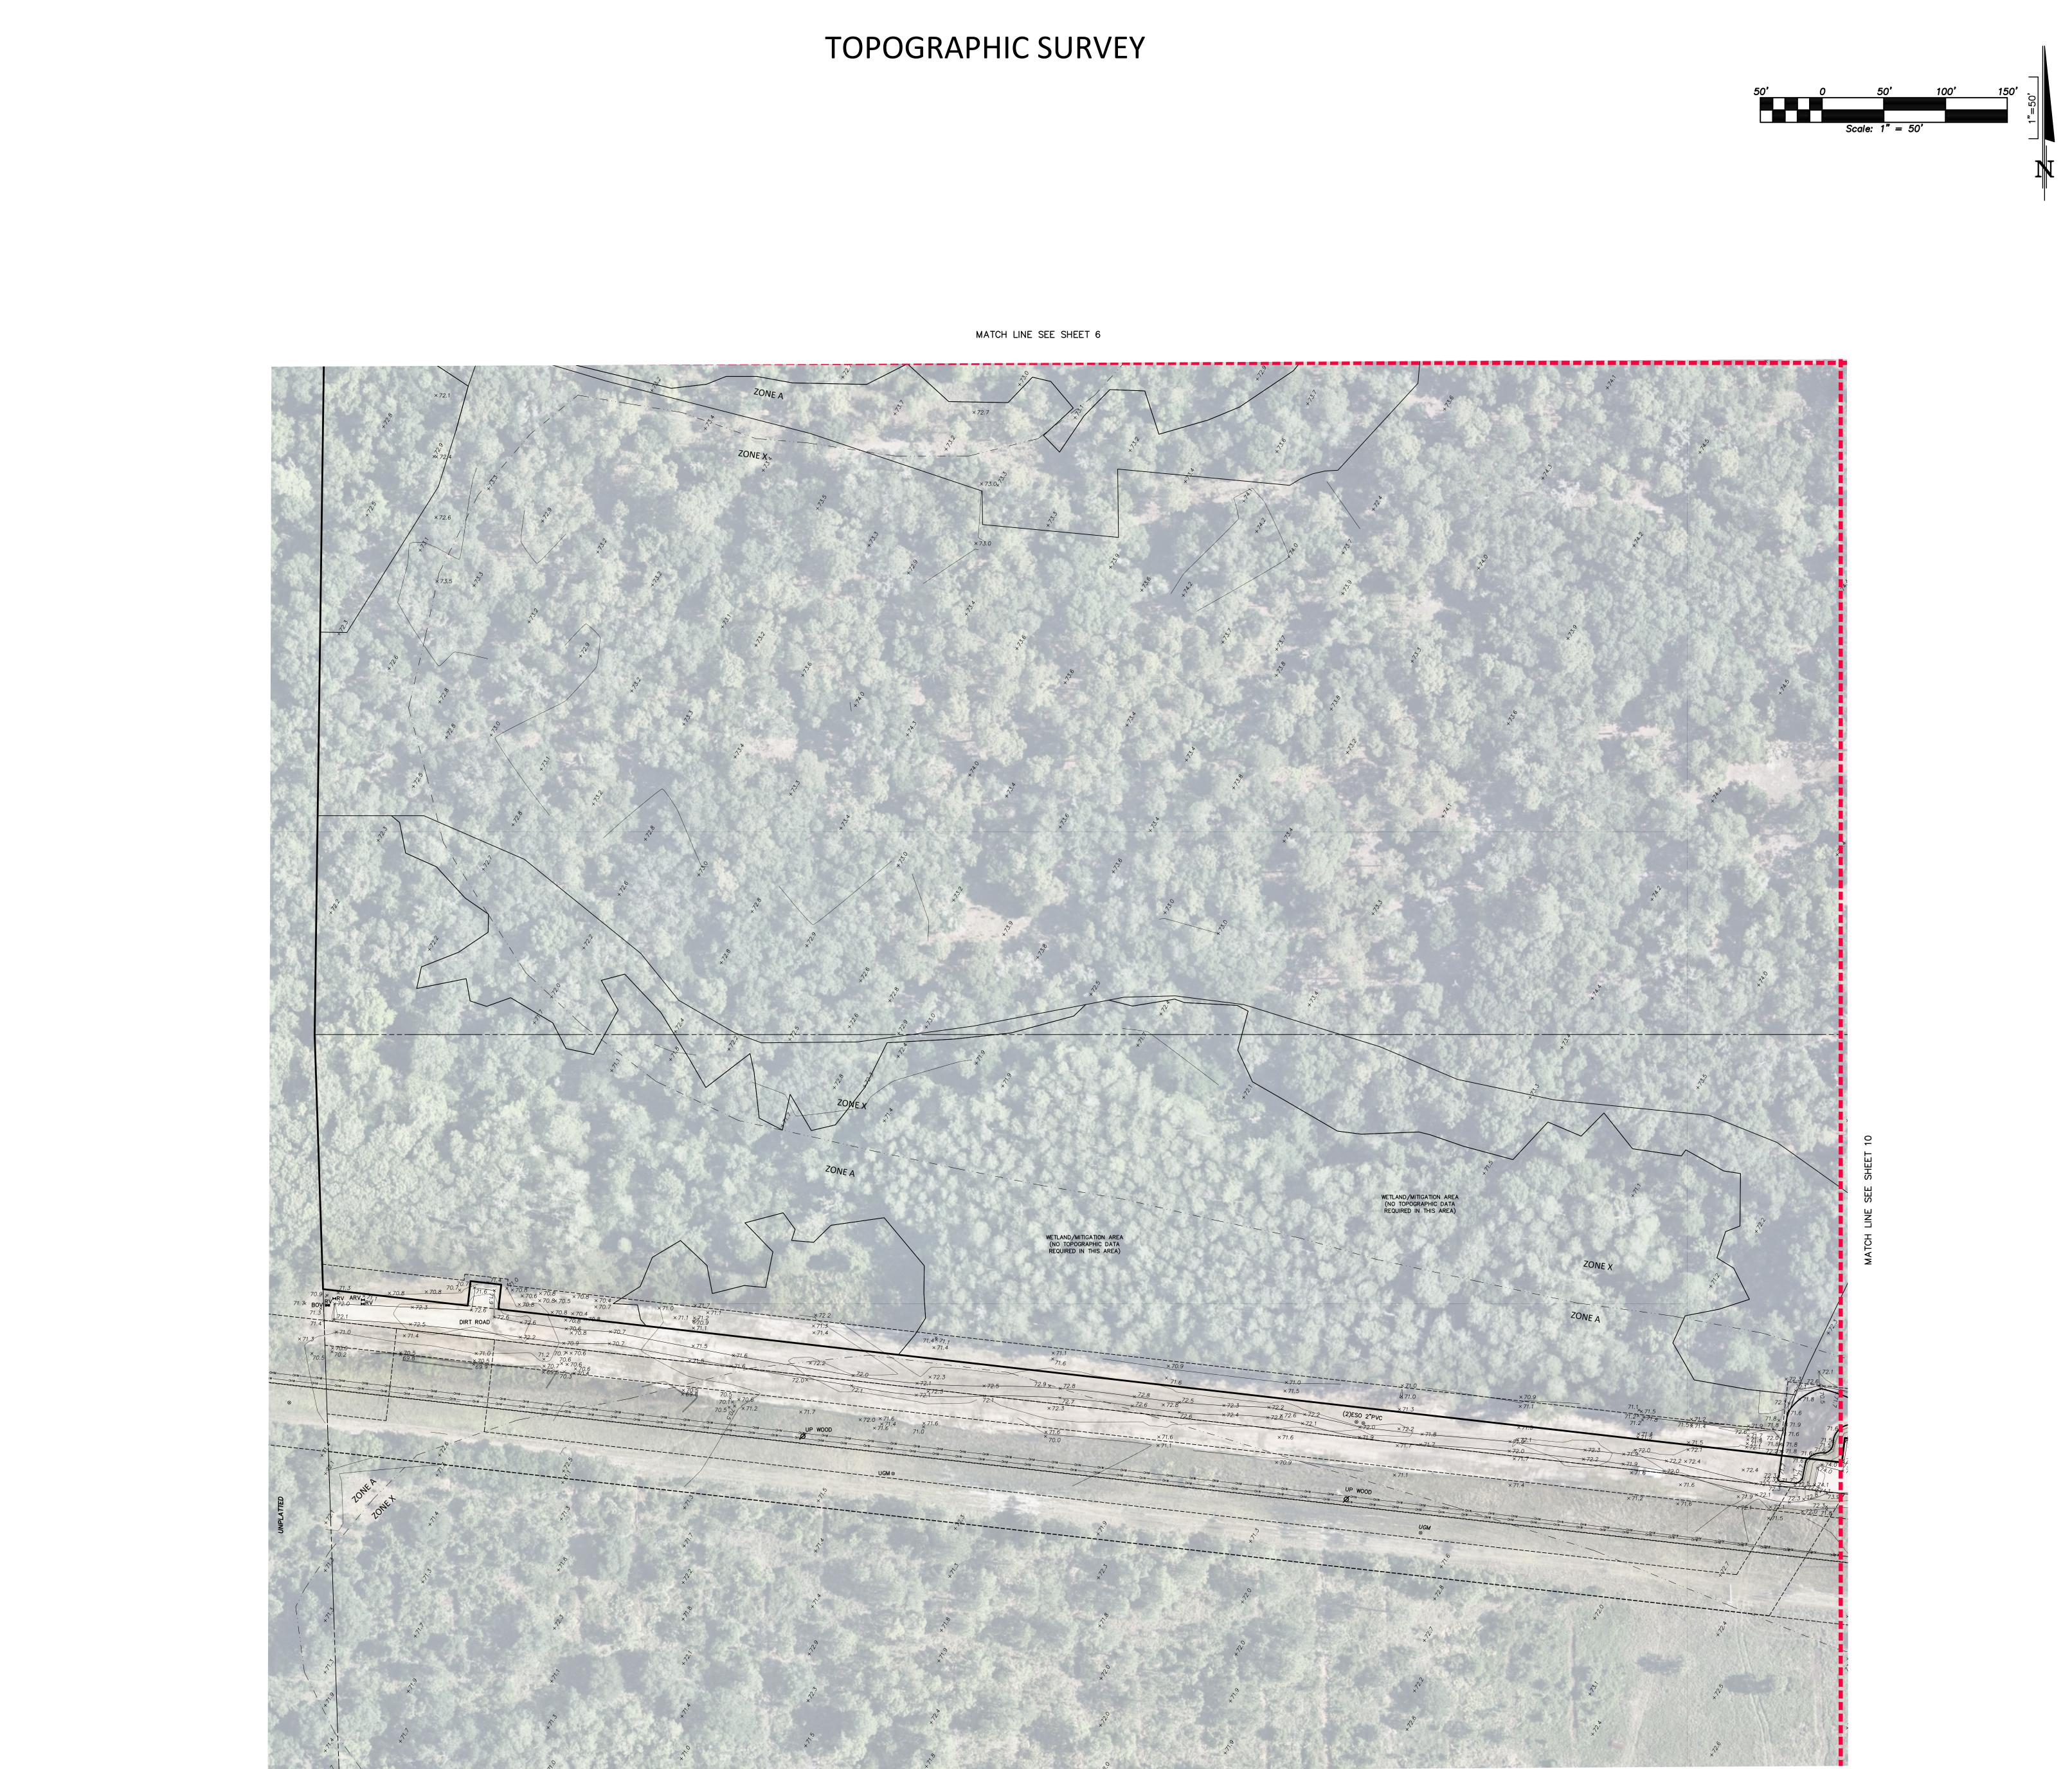

## SURVEYOR'S NOTES:

- 1. Apparent Physical Use (possible encroachment) onto or from adjoining property or abutting streets is shown hereon as "APU". Apparent Physical Use (APU) may indicate the existence of written or unwritten property rights between adjoining owners.
- 2. Bearings shown hereon are based on the Florida State Plane Coordinate System, North American Datum of 1983/2007 adjustment, deriving a bearing of South 00°04'13" East along the East line of the Southeast 1/4 of Section 36, Township 23 South, Range 31 East. Derived from National Geodetic Survey monument "GIS 211 BOB DUNDON"; PID AK7328; Northing = 1492842.8490, Easting = 604464.1616, combined scale factor of 0.99994500371.
- 3. Unless otherwise shown, no underground improvements, installations, foundations or utilities located. Any underground improvements shown are approximate based on the evidence of above ground features only.
- 4. The wetland/mitigation areas shown hereon are based on wetland flags placed in field and direction regarding upland preservation areas indicated by representatives of Breedlove Dennis Associates, Inc.
- 5. Lands shown hereon were not abstracted for rights-of-way, easements, ownership or other instruments of record by this firm.
- 6. Monument offset directions and distances are computed in cardinal directions from boundary corners relative to the bearing basis (i.e., N 0.25' = North 0.25').
- 7. All adjoining rights-of-way, subdivisions and information on adjoining properties shown hereon is from information shown on County Tax Assessor Maps. The undersigned surveyor and Donald W. McIntosh Associates, Inc. neither attempted nor were required to do a title search regarding such information. Users of this survey are placed on notice that reliance on such information is at their own peril, in this regard.
- 8. All horizontal control measurements achieve a closure of 1 foot in 10,000 feet or better.
- 9. All measurements are in feet in accordance with the United States standard.
- 10. According to Flood Insurance Rate Map No's 120179 0475F, Orange County, Florida, maps revised September 25, 2009, the lands described hereon lie in Zone "X"(unshaded)(areas of 0.2% chance of flood) and Zone "A"(No Base Flood Elevations Determined). The approximate location of the FEMA Flood Hazard Zone line(s), shown hereon, were downloaded from the FEMA website during preparation of this document and were not surveyed by Donald W. McIntosh Associates, Inc.
- 11. Surveyor has reviewed the following items listed in Schedule B, Part II, of the American Land Title Association Commitment for Title Insurance, prepared by First American Title Insurance Company, Commitment Number: 7222-6364760, Revision Number 2, effectively dated August 22, 2024 AND Commitment Number: 110393329, effectively dated September 2, 2024 for easements and rights-of-way and finds the following: [SURVEYOR COMMENTS IN BOLD]
  - 9. Easement Grant in favor of Florida Gas Transmission Company recorded September 8, 1967 in Official Records Book 1664, Page 524; Subordination of Encumbrance to Property Rights to Orange County recorded January 24, 1997 in Official Records Book 5190, Page 1075, in the Public Records of Orange County, Florida. [SHOWN]
  - 10. Easement in favor of Florida Power Corporation recorded November 14, 1969 in Official Records Book 1891, Page 735, in the Public Records of Orange County, Florida. [SHOWN]
  - 11. International Corporate Park Development Order recorded July 3, 1986 in Official Records Book 3802, Page 4466; Notice of Adoption of Development Order recorded June 10, 1991 in Book 4295, Page 1865; Amended Development Order recorded September 14, 1992 in Official Records Book 4460, Page 1633; Assignment and Assumption from ICP Associates in favor of Orlando Business Park, LLC, a Delaware limited liability company, contained in and recorded with that certain Affidavit by Orlando Business Park, LLC, a Delaware limited liability company and recorded September 20, 2000 in Official Records Book 6091, Page 2487; Assignment of Development Rights by and between Orlando Business Park, LLC, assignor, and Smith Construction & Development, Inc., assignee, recorded September 20, 2000 in Book 6091, Page 2532; Assignment and Assumption Agreement by and between Orlando Business Park, LLC, a Delaware limited liability company and Orlando Business Park CD, Inc., a Delaware corporation and International Corporate Park, LLC, a Florida limited liability company and recorded June 23, 2004 in Official Records Book 7 497, Page 4929; Assignment and Confirmation of Development Rights by International Corporate Park, LLC, assignor, and ICP Land Partners, LLC, assignee, recorded August 4, 2006 in Book 8788, Page 4036; and Assignment and Confirmation of Development Rights by ICP Land Partners, LLC, assignor, and Suburban Land Reserve, Inc., assignee, recorded July 24, 2008 in Book 9735, Page 8724; as affected by Order Approving the Rescission of development Order recorded December 13, 2016 under Document Number 20160647026: all in the Public Records of Orange County, Florida. [LANDS DESCRIBED HEREON LIE WITHIN LANDS DESCRIBED IN EXHIBIT 1, AND DEPICTED ON EXHIBITS 2a, 2b, 2c, 2d AND ON EXHIBIT 3 AND 41
- 12. Declaration of Protective Covenants for Phase I of International Corporate Park by International Corporate Park, Inc., a Florida corporation, recorded May 5, 1987 in Official Records Book 3884, Page 379; together with that certain Simultaneous Declaration of Protective Covenants for Parcel 26 of International Corporate Park, by International Corporate Park, Inc., a Florida corporation recorded May 5, 1987 in Official Records Book 3884, Page 419; as affected by that certain Assignment of Agreements in favor of ICP Associates recorded February 5, 1988 in Official Records Book 3955, Page 3134; as amended by that certain First Amendment to Declaration of Protective Covenants for Phase I of International Corporate Park recorded March 10, 1989 in Official Records Book 4062, Page 3043; as further amended by that certain First Amendment to Declaration of Protective Covenants for Phase I of International Corporate Park recorded March 10, 1989 in Official Records Book 4062, Page 3046; as further amended by that certain Second Amendment to Declaration of Protective Covenants recorded July 31, 1990 in Official Records Book 4204, Page 3943; as affected by that certain Assignment and Assumption between ICP Associates, assignor, and Orlando Business Park, LLC, assignee, contained in Affidavit recorded September 20, 2000 in Official Records Book 6091, Page 2487; as affected by that certain Assignment and Assumption Agreement by Orlando Business Park, LLC and Orlando Business Park CD. Inc., assignor, and International Corporate Park. LLC. assignee, recorded June 23, 2004 in Official Records Book 7497, Page 4929; as affected by that certain Assignment and Assumption of Developer's Rights and Obligations by International Corporate Park, LLC, assignor, and Suburban Land Reserve, Inc., assignee, recorded September 4, 2007 in Official Records Book 9420, Page 4968; as further amended by that certain Third Amendment to Declaration of Protective Covenants recorded May 2, 2012 in Official Records Book 10369, Page 8029; as further amended by that certain Fourth Amendment to Declaration of Protective Covenants recorded December 17, 2015 in Official Records Book 11029, Page 6418 (releasing portions conveyed to Central Florida Expressway Authority in Book 11029, Page 6496); as further amended by that certain Fifth Amendment to Declaration of Protective Covenants recorded August 9, 2016 under Document Number 20160409839, and as further amended by that certain Amended and Restated Declaration of Protective Covenants for International Corporate Park recorded February 26, 7. all in the Public Records of Orange nty Elorida, IALL FASEMENTS DESCRIBED HEREON LIE WITHIN TH