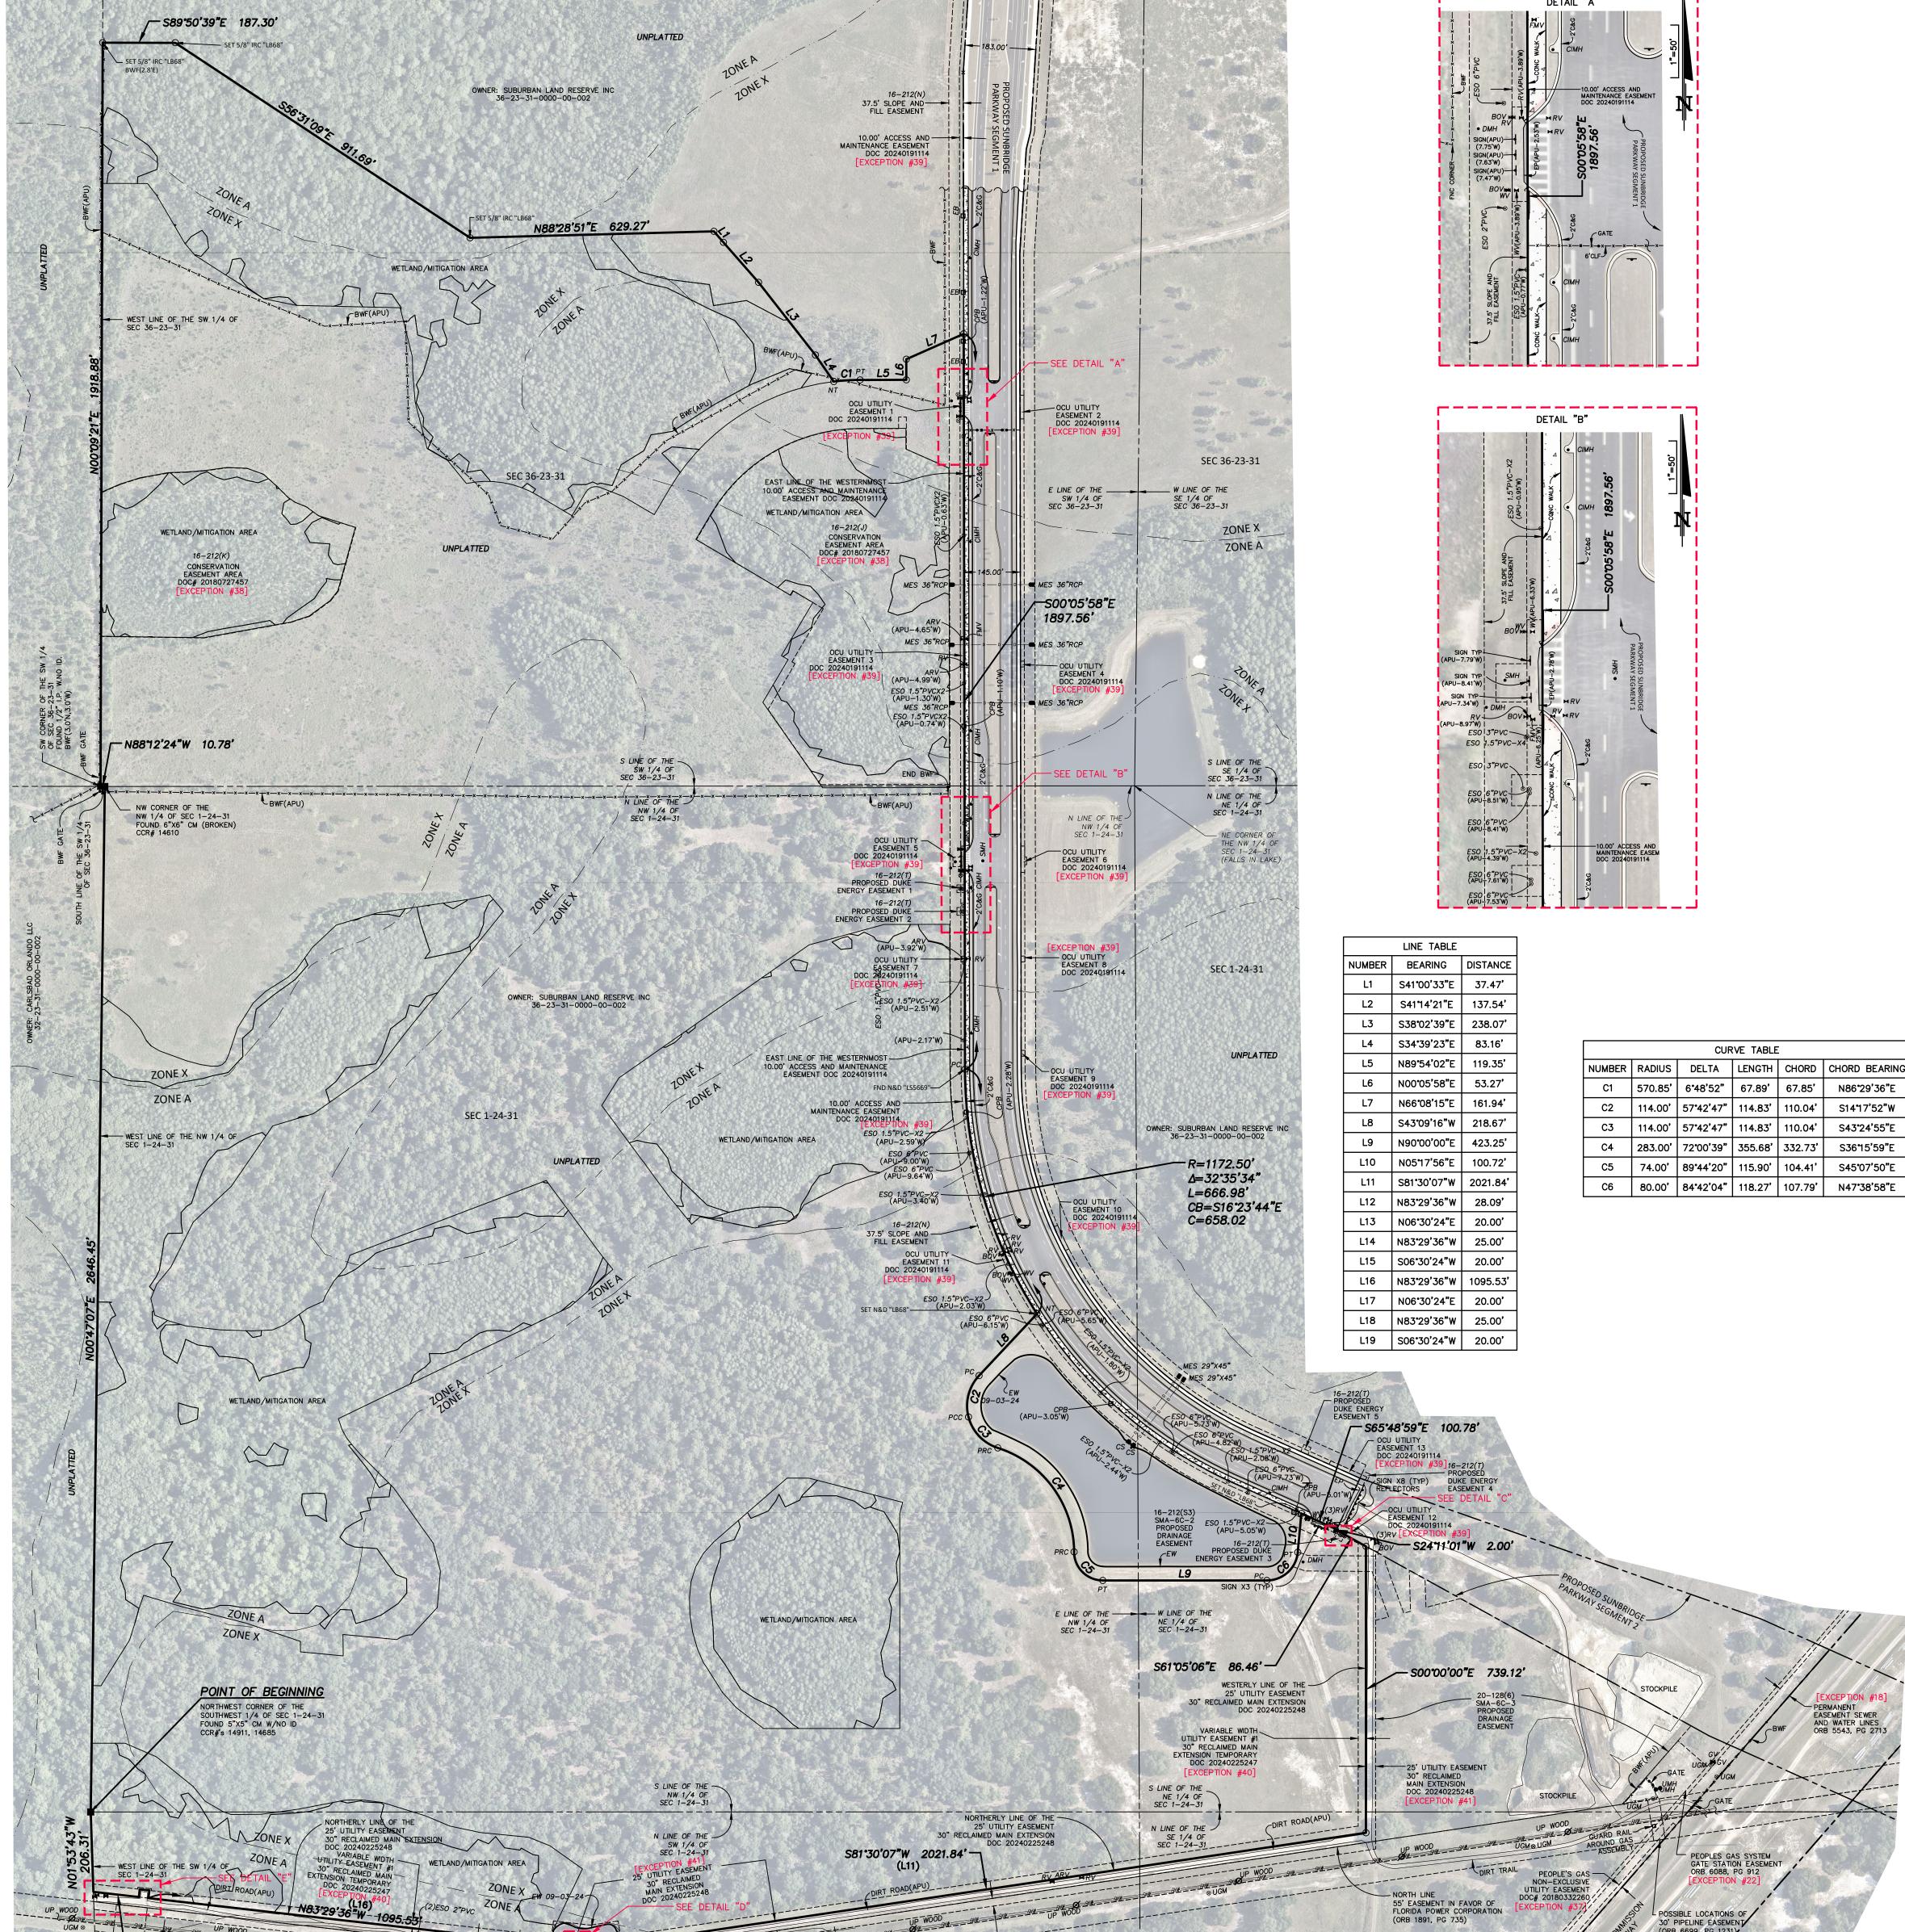

BEGIN at the Northwest corner of the Southwest 1/4 of said Section 1; thence N00°47'07"E along the West line of the Northwest 1/4 of said Section 1, a distance of 2646.45 feet to the Northwest corner of the Northwest 1/4 of said Section 1; thence N88°12'24"W along the South line of the Southwest 1/4 of said Section 36, a distance of 10.78 feet to the Southwest corner of the Southwest 1/4 of said Section 36; thence N00°09'21"E along the West line of the Southwest 1/4 of said Section 36, a distance of 1918.88 feet; thence departing said West line run S89°50'39"E, a distance of 187.30 feet; thence S56°31'09"E, 911.69 feet; thence N88°28'51"E, 629.27 feet; thence S41°00'33"E, 37.47 feet; thence S41°14'21"E, 137.54 feet; thence S38°02'39"E, 238.07 feet; thence S34°39'23"E, 83.16 feet to a non-tangent curve concave Southerly having a radius of 570.85 feet, a chord bearing of N86°29'36"E and a chord distance of 67.85 feet; thence Easterly along the arc of said curve through a central angle of 06°48'52" for a distance of 67.89 feet to the point of tangency; thence N89°54'02"E, 119.35 feet; thence N00°05'58"E, 53.27 feet; thence N66°08'15"E. 161.94 feet to the East line of the Westernmost 10.00 feet Access and Maintenance Easement as recorded in Official Records Document Number 20240191114 of the Public Records of Orange County, Florida the following courses: thence S00°05'58"E, 1897.56 feet to the point of curvature of a curve concave Northeasterly having a radius of 1172.50 feet, a chord bearing of S16°23'44"E and a chord distance of 658.02 feet; thence Southerly along the arc of said curve through a central angle of 32°35'34" for a distance of 666.98 feet to a non-tangent line; thence departing said East line run S43°09'16"W, 218.67 feet to the point of curvature of a curve concave Easterly having a radius of 114.00 feet, a chord bearing of S14°17'52"W and a chord distance of 110.04 feet; thence Southerly along the arc of said curve through a central angle of 57°42'47" for a distance of 114.83 feet to the point of compound curvature of a curve concave Northeasterly having a radius of 114.00 feet, a chord bearing of S43°24'55"E and a chord distance of 110.04 feet; thence Southeasterly along the arc of said curve through a central angle of 57°42'47" for a distance of 114.83 feet to the point of reverse curvature of a curve concave Southwesterly having a radius of 283.00 feet, a chord bearing of S36°15'59"E and a chord distance of 332.73 feet; thence Southeasterly along the arc of said curve through a central angle of 72°00'39" for a distance of 355.68 feet to the point of reverse curvature of a curve concave Northeasterly having a radius of 74.00 feet, a chord bearing of S45°07'50"E and a chord distance of 104.41 feet; thence Southeasterly along the arc of said curve through a central angle of 89°44'20" for a distance of 115.90 feet to the point of tangency; thence N90°00'00"E, 423.25 feet to the point of curvature of a curve concave Northwesterly having a radius of 80.00 feet, a chord bearing of N47°38'58"E and a chord distance of 107.79 feet; thence Northeasterly along the arc of said curve through a central angle of 84°42'04" for a distance of 118.27 feet to the point of tangency; thence N05°17'56"E , 100.72 feet to aforesaid East line of the 10.00 feet Access and Maintenance Easement; thence run S65°48'59"E along said East line, 100.78 feet; thence departing said East line, run S24°11'01"W along the South line of said Access and Maintenance Easement, a distance of 2.00 feet; thence departing said South line run S61°05'06"E, 86.46 feet to the Westerly line of the 25.00 foot wide Utility Easement as described in Official Records Document Number 20240225248 of said Public Records and run the following courses along said Westerly line and the Northerly line of said Utility Easement: thence S00°00'00"E, 739.12 feet; thence S81°30'07"W, 2021.84 feet; thence N83°29'36"W, 28.09 feet; thence N06°30'24"E, 20.00 feet; thence N83°29'36"W, 25.00 feet; thence S06°30'24"W, 20.00 feet; thence N83°29'36"W, 1095.53 feet; thence N06°30'24"E, 20.00 feet; thence N83°29'36"W, 25.00 feet; thence S06°30'24"W, 20.00 feet; thence N83°29'36"W, 117.99 feet to the West line of the Southwest 1/4 of aforesaid Section 1; thence departing said Westerly and Northerly lines, run N01°53'43"W along said West line, 206.31 feet to the POINT OF BEGINNING. Bearings and distances are based on the Florida State Plane Coordinate System East Zone, reciprocal grid factor of 1.000054999315, NAD 83 Datum (2007 adjustment).

Containing 246.782 acres more or less, and being subject to any rights-of-way, restrictions and easements of record.

## SURVEYOR'S NOTES:

- 1. Apparent Physical Use (possible encroachment) onto or from adjoining property or abutting streets is shown hereon as "APU". Apparent Physical Use (APU) may indicate the existence of written or unwritten property rights between adjoining owners.
- 2. Bearings shown hereon are based on the Florida State Plane Coordinate System, North American Datum of 1983/2007 adjustment, deriving a bearing of South 00°04'13" East along the East line of the Southeast 1/4 of Section 36, Township 23 South, Range 31 East. Derived from National Geodetic Survey monument "GIS 211 BOB DUNDON"; PID AK7328; Northing = 1492842.8490, Easting = 604464.1616, combined scale factor of 0.99994500371.
- 3. Unless otherwise shown, no underground improvements, installations, foundations or utilities located. Any underground improvements shown are approximate based on the evidence of above ground features only.
- 4. The wetland/mitigation areas shown hereon are based on wetland flags placed in field and direction regarding upland preservation areas indicated by representatives of Breedlove Dennis Associates, Inc.
- 5. Lands shown hereon were not abstracted for rights-of-way, easements, ownership or other instruments of record by this firm.
- 6. Monument offset directions and distances are computed in cardinal directions from boundary corners relative to the bearing basis (i.e., N 0.25' = North 0.25').
- 7. All adjoining rights-of-way, subdivisions and information on adjoining properties shown hereon is from information shown on County Tax Assessor Maps. The undersigned surveyor and Donald W. McIntosh Associates, Inc. neither attempted nor were required to do a title search regarding such information. Users of this survey are placed on notice that reliance on such information is at their own peril, in this regard.
- 8. All horizontal control measurements achieve a closure of 1 foot in 10,000 feet or better.
- 9. All measurements are in feet in accordance with the United States standard.
- 10. According to Flood Insurance Rate Map No's 120179 0475F, Orange County, Florida, maps revised September 25, 2009, the lands described hereon lie in Zone "X"(unshaded)(areas of 0.2% chance of flood) and Zone "A"(No Base Flood Elevations Determined). The approximate location of the FEMA Flood Hazard Zone line(s), shown hereon, were downloaded from the FEMA website during preparation of this document and were not surveyed by Donald W. McIntosh Associates, Inc.
- 11. Surveyor has reviewed the following items listed in Schedule B, Part II, of the American Land Title Association Commitment for Title Insurance, prepared by First American Title Insurance Company, Commitment Number: 7222-6364760, Revision Number 2, effectively dated August 22, 2024 AND Commitment Number: 110393329, effectively dated September 2, 2024 for easements and rights-of-way and finds the following: [SURVEYOR COMMENTS IN BOLD]
  - 9. Easement Grant in favor of Florida Gas Transmission Company recorded September 8, 1967 in Official Records Book 1664, Page 524; Subordination of Encumbrance to Property Rights to Orange County recorded January 24, 1997 in Official Records Book 5190, Page 1075, in the Public Records of Orange County, Florida. [SHOWN]
  - 10. Easement in favor of Florida Power Corporation recorded November 14, 1969 in Official Records Book 1891, Page 735, in the Public Records of Orange County, Florida. [SHOWN]
  - 11. International Corporate Park Development Order recorded July 3, 1986 in Official Records Book 3802, Page 4466; Notice of Adoption of Development Order recorded June 10, 1991 in Book 4295, Page 1865; Amended Development Order recorded September 14, 1992 in Official Records Book 4460, Page 1633; Assignment and Assumption from ICP Associates in favor of Orlando Business Park, LLC, a Delaware limited liability company, contained in and recorded with that certain Affidavit by Orlando Business Park, LLC, a Delaware limited liability company and recorded September 20, 2000 in Official Records Book 6091, Page 2487; Assignment of Development Rights by and between Orlando Business Park, LLC, assignor, and Smith Construction & Development, Inc., assignee, recorded September 20, 2000 in Book 6091, Page 2532; Assignment and Assumption Agreement by and between Orlando Business Park, LLC, a Delaware limited liability company and Orlando Business Park CD, Inc., a Delaware corporation and International Corporate Park, LLC, a Florida limited liability company and recorded June 23, 2004 in Official Records Book 7 497, Page 4929; Assignment and Confirmation of Development Rights by International Corporate Park, LLC, assignor, and ICP Land Partners, LLC, assignee, recorded August 4, 2006 in Book 8788, Page 4036; and Assignment and Confirmation of Development Rights by ICP Land Partners, LLC, assignor, and Suburban Land Reserve, Inc., assignee, recorded July 24, 2008 in Book 9735, Page 8724; as affected by Order Approving the Rescission of development Order recorded December 13, 2016 under Document Number 20160647026: all in the Public Records of Orange County, Florida. [LANDS DESCRIBED HEREON LIE WITHIN LANDS DESCRIBED IN EXHIBIT 1, AND DEPICTED ON EXHIBITS 2a, 2b, 2c, 2d AND ON EXHIBIT 3 AND 41
- 12. Declaration of Protective Covenants for Phase I of International Corporate Park by International Corporate Park, Inc., a Florida corporation, recorded May 5, 1987 in Official Records Book 3884, Page 379; together with that certain Simultaneous Declaration of Protective Covenants for Parcel 26 of International Corporate Park, by International Corporate Park, Inc., a Florida corporation recorded May 5, 1987 in Official Records Book 3884, Page 419; as affected by that certain Assignment of Agreements in favor of ICP Associates recorded February 5, 1988 in Official Records Book 3955, Page 3134; as amended by that certain First Amendment to Declaration of Protective Covenants for Phase I of International Corporate Park recorded March 10, 1989 in Official Records Book 4062, Page 3043; as further amended by that certain First Amendment to Declaration of Protective Covenants for Phase I of International Corporate Park recorded March 10, 1989 in Official Records Book 4062, Page 3046; as further amended by that certain Second Amendment to Declaration of Protective Covenants recorded July 31, 1990 in Official Records Book 4204, Page 3943; as affected by that certain Assignment and Assumption between ICP Associates, assignor, and Orlando Business Park, LLC, assignee, contained in Affidavit recorded September 20, 2000 in Official Records Book 6091, Page 2487; as affected by that certain Assignment and Assumption Agreement by Orlando Business Park, LLC and Orlando Business Park CD. Inc., assignor, and International Corporate Park. LLC. assignee, recorded June 23, 2004 in Official Records Book 7497, Page 4929; as affected by that certain Assignment and Assumption of Developer's Rights and Obligations by International Corporate Park, LLC, assignor, and Suburban Land Reserve, Inc., assignee, recorded September 4, 2007 in Official Records Book 9420, Page 4968; as further amended by that certain Third Amendment to Declaration of Protective Covenants recorded May 2, 2012 in Official Records Book 10369, Page 8029; as further amended by that certain Fourth Amendment to Declaration of Protective Covenants recorded December 17, 2015 in Official Records Book 11029, Page 6418 (releasing portions conveyed to Central Florida Expressway Authority in Book 11029, Page 6496); as further amended by that certain Fifth Amendment to Declaration of Protective Covenants recorded August 9, 2016 under Document Number 20160409839, and as further amended by that certain Amended and Restated Declaration of Protective Covenants for International Corporate Park recorded February 26, 7. all in the Public Records of Orange nty Elorida, IALL FASEMENTS DESCRIBED HEREON LIE WITHIN TH