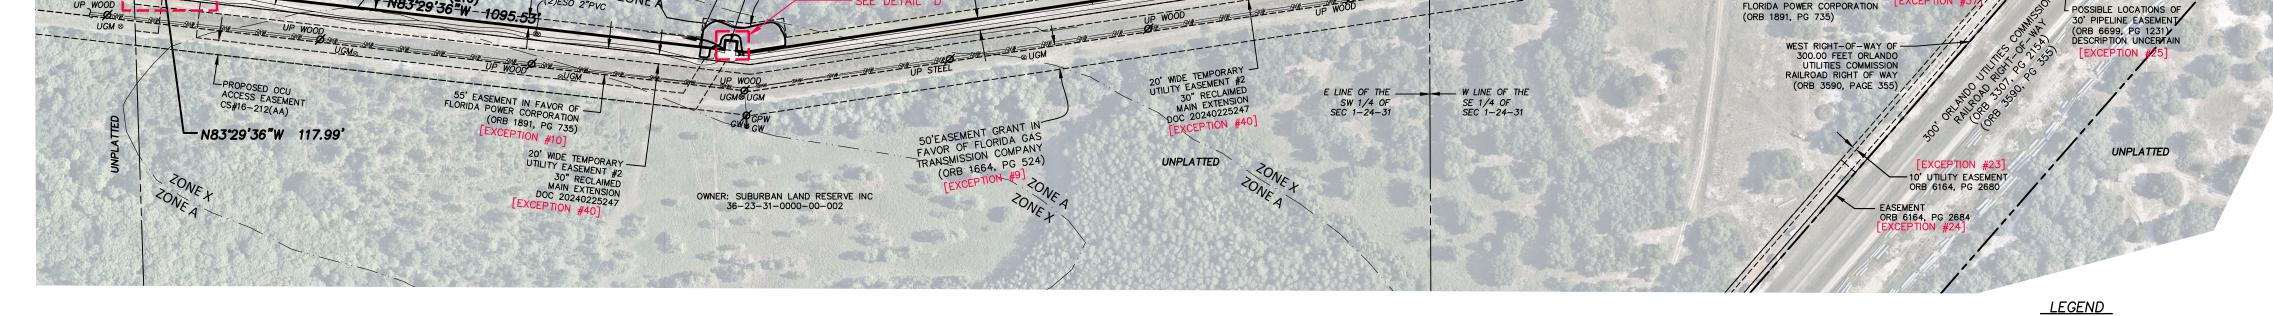

## SURVEYOR'S NOTES:

- 1. Apparent Physical Use (possible encroachment) onto or from adjoining property or abutting streets is shown hereon as "APU". Apparent Physical Use (APU) may indicate the existence of written or unwritten property rights between adjoining owners.
- 2. Bearings shown hereon are based on the Florida State Plane Coordinate System, North American Datum of 1983/2007 adjustment, deriving a bearing of South 00°04'13" East along the East line of the Southeast 1/4 of Section 36, Township 23 South, Range 31 East. Derived from National Geodetic Survey monument "GIS 211 BOB DUNDON"; PID AK7328; Northing = 1492842.8490, Easting = 604464.1616, combined scale factor of 0.99994500371.
- 3. Unless otherwise shown, no underground improvements, installations, foundations or utilities located. Any underground improvements shown are approximate based on the evidence of above ground features only.
- 4. The wetland/mitigation areas shown hereon are based on wetland flags placed in field and direction regarding upland preservation areas indicated by representatives of Breedlove Dennis Associates, Inc.
- 5. Lands shown hereon were not abstracted for rights-of-way, easements, ownership or other instruments of record by this firm.
- 6. Monument offset directions and distances are computed in cardinal directions from boundary corners relative to the bearing basis (i.e., N 0.25' = North 0.25').
- 7. All adjoining rights-of-way, subdivisions and information on adjoining properties shown hereon is from information shown on County Tax Assessor Maps. The undersigned surveyor and Donald W. McIntosh Associates, Inc. neither attempted nor were required to do a title search regarding such information. Users of this survey are placed on notice that reliance on such information is at their own peril, in this regard.
- 8. All horizontal control measurements achieve a closure of 1 foot in 10,000 feet or better.
- 9. All measurements are in feet in accordance with the United States standard.
- 10. According to Flood Insurance Rate Map No's 120179 0475F, Orange County, Florida, maps revised September 25, 2009, the lands described hereon lie in Zone "X"(unshaded)(areas of 0.2% chance of flood) and Zone "A"(No Base Flood Elevations Determined). The approximate location of the FEMA Flood Hazard Zone line(s), shown hereon, were downloaded from the FEMA website during preparation of this document and were not surveyed by Donald W. McIntosh Associates, Inc.
- 11. Surveyor has reviewed the following items listed in Schedule B, Part II, of the American Land Title Association Commitment for Title Insurance, prepared by First American Title Insurance Company, Commitment Number: 7222-6364760, Revision Number 2, effectively dated August 22, 2024 AND Commitment Number: 110393329, effectively dated September 2, 2024 for easements and rights-of-way and finds the following: [SURVEYOR COMMENTS IN BOLD]
  - 9. Easement Grant in favor of Florida Gas Transmission Company recorded September 8, 1967 in Official Records Book 1664, Page 524; Subordination of Encumbrance to Property Rights to Orange County recorded January 24, 1997 in Official Records Book 5190, Page 1075, in the Public Records of Orange County, Florida. [SHOWN]
  - 10. Easement in favor of Florida Power Corporation recorded November 14, 1969 in Official Records Book 1891, Page 735, in the Public Records of Orange County, Florida. [SHOWN]
  - 11. International Corporate Park Development Order recorded July 3, 1986 in Official Records Book 3802, Page 4466; Notice of Adoption of Development Order recorded June 10, 1991 in Book 4295, Page 1865; Amended Development Order recorded September 14, 1992 in Official Records Book 4460, Page 1633; Assignment and Assumption from ICP Associates in favor of Orlando Business Park, LLC, a Delaware limited liability company, contained in and recorded with that certain Affidavit by Orlando Business Park, LLC, a Delaware limited liability company and recorded September 20, 2000 in Official Records Book 6091, Page 2487; Assignment of Development Rights by and between Orlando Business Park, LLC, assignor, and Smith Construction & Development, Inc., assignee, recorded September 20, 2000 in Book 6091, Page 2532; Assignment and Assumption Agreement by and between Orlando Business Park, LLC, a Delaware limited liability company and Orlando Business Park CD, Inc., a Delaware corporation and International Corporate Park, LLC, a Florida limited liability company and recorded June 23, 2004 in Official Records Book 7 497, Page 4929; Assignment and Confirmation of Development Rights by International Corporate Park, LLC, assignor, and ICP Land Partners, LLC, assignee, recorded August 4, 2006 in Book 8788, Page 4036; and Assignment and Confirmation of Development Rights by ICP Land Partners, LLC, assignor, and Suburban Land Reserve, Inc., assignee, recorded July 24, 2008 in Book 9735, Page 8724; as affected by Order Approving the Rescission of development Order recorded December 13, 2016 under Document Number 20160647026: all in the Public Records of Orange County, Florida. [LANDS DESCRIBED HEREON LIE WITHIN LANDS DESCRIBED IN EXHIBIT 1, AND DEPICTED ON EXHIBITS 2a, 2b, 2c, 2d AND ON EXHIBIT 3 AND 41
- 12. Declaration of Protective Covenants for Phase I of International Corporate Park by International Corporate Park, Inc., a Florida corporation, recorded May 5, 1987 in Official Records Book 3884, Page 379; together with that certain Simultaneous Declaration of Protective Covenants for Parcel 26 of International Corporate Park, by International Corporate Park, Inc., a Florida corporation recorded May 5, 1987 in Official Records Book 3884, Page 419; as affected by that certain Assignment of Agreements in favor of ICP Associates recorded February 5, 1988 in Official Records Book 3955, Page 3134; as amended by that certain First Amendment to Declaration of Protective Covenants for Phase I of International Corporate Park recorded March 10, 1989 in Official Records Book 4062, Page 3043; as further amended by that certain First Amendment to Declaration of Protective Covenants for Phase I of International Corporate Park recorded March 10, 1989 in Official Records Book 4062, Page 3046; as further amended by that certain Second Amendment to Declaration of Protective Covenants recorded July 31, 1990 in Official Records Book 4204, Page 3943; as affected by that certain Assignment and Assumption between ICP Associates, assignor, and Orlando Business Park, LLC, assignee, contained in Affidavit recorded September 20, 2000 in Official Records Book 6091, Page 2487; as affected by that certain Assignment and Assumption Agreement by Orlando Business Park, LLC and Orlando Business Park CD. Inc., assignor, and International Corporate Park. LLC. assignee, recorded June 23, 2004 in Official Records Book 7497, Page 4929; as affected by that certain Assignment and Assumption of Developer's Rights and Obligations by International Corporate Park, LLC, assignor, and Suburban Land Reserve, Inc., assignee, recorded September 4, 2007 in Official Records Book 9420, Page 4968; as further amended by that certain Third Amendment to Declaration of Protective Covenants recorded May 2, 2012 in Official Records Book 10369, Page 8029; as further amended by that certain Fourth Amendment to Declaration of Protective Covenants recorded December 17, 2015 in Official Records Book 11029, Page 6418 (releasing portions conveyed to Central Florida Expressway Authority in Book 11029, Page 6496); as further amended by that certain Fifth Amendment to Declaration of Protective Covenants recorded August 9, 2016 under Document Number 20160409839, and as further amended by that certain Amended and Restated Declaration of Protective Covenants for International Corporate Park recorded February 26, 7. all in the Public Records of Orange nty Elorida, IALL FASEMENTS DESCRIBED HEREON LIE WITHIN TH

IDENTIFICATION

LICENSED BUSINESS

MITERED END SECTION

CORRUGATED METAL PIPE

CENTERLINE

PLES GAS SYSTEM

ORB 6088 PG 91

ALTA APPROX

COMMITTED PROPERTY." LAND DESCRIBED HEREON LIE WITH LANDS DESCRIBED IN EXHIBIT "A" BUT NOT WITHIN LANDS DESCRIBED IN EXHIBIT "B" (THE 'COMMITTED PROPERTY")

- 13. Master Stormwater Drainage Agreement by and between International Corporate Park, Inc., a Florida corporation, as grantor, and Lockheed Corporation, a Delaware corporation, as grantee, recorded May 5, 1987 in Official Records Book 3884, Page 440, in the Public Records of Orange County, Florida. [AGREEMENT DOCUMENT - BLANKET FASEMENT TYPE - NOT PLOTTABLE]
- 14. Right of Way Agreement, recorded June 24, 1987 in Official Records Book 3897, Page 4993, as amended by that certain First Amendment to Right of Way Agreement recorded August 20, 1991 in Official Records Book 4317 Page 4727, in the Public Records of Orange County, Florida. [AGREEMENT DOCUMENT -EASEMENTS CREATED OFFSITE - LANDS DESCRIBED HEREON ARE DEPICTED IN EXHIBIT "B"]
- 15. Use Agreement by and between ICP Associates, a Florida general partnership and International ICP Associates, a Florida general partnership and International Corporate Park Property Owner's Association, Inc., a Florida corporation, recorded August 25, 1989 in Official Records Book 4109, Page 1737; Amendment to Use Agreement recorded April 6, 1990 in Official Records Book 4173, Page 419, in the Public Records of Orange County, Florida. [LANDS SURVEYED ARE NOT LOCATED WITHIN THE ATTACHED EXHIBIT "A" TO THE INSTRUMENT]
- 16. International Corporate Park Transportation Impact Fee Agreement by and between Orange County, Florida, a political subdivision of the State of Florida, and ICP Associates, a Florida general partnership recorded November 3, 1989 in Official Records Book 4129, Page 2037; as affected by that certain Assignment and Assumption Agreement for Permits and Approvals by and between Orlando Business Park, LLC, a Delaware limited liability company, and Orlando Business Park CD, Inc., a Delaware corporation, as assignor, and International Corporate Park, LLC, a Florida limited liability company, as assignee, recorded June 23, 2004 in Official Records Book 7497, Page 4966, both in the Public Records of Orange County, Florida. [NO CREATED EASEMENTS - LANDS DESCRIBED HEREON LIE WITHIN LANDS DESCRIBED IN EXHIBIT "A" OF OFFICIAL RECORDS BOOK 4129, PAGE 2037, AND EXHIBIT "A" OF LANDS DESCRIBED IN OFFICIAL RECORDS BOOK 7497, PAGE 4966]
- 17. Right of Way for Wewahootee Road as described in Quit-Claim Deed by Orange County, Florida, a political subdivision of the State of Florida, recorded December 1, 1997 in Official Records Book 5372, Page 1574, in the Public Records of Orange County, Florida. [OFFSITE]
- 18. Sewer and Water Line Easement Agreement by and between ICP Associates, a Florida general partnership, and Orange County, a political subdivision of the State of Florida, recorded August 6, 1998 in Official Records Book 5543, Page 2713, in the Public Records of Orange County, Florida. [SHOWN]
- 19. Subject to the rights of The State of Florida, the Public and others to traverse Wewahootee Road by virtue of Laws of Florida Chapter 20800 No. 592, House Bill 1529 and by virtue of Easement rights contained in that certain Easement Agreement recorded May 28, 1999 in Official Records Book 5761, Page 3567, in the Public Records of Orange County, Florida. [OFFSITE]
- 20. Letter regarding Orange County Sheriff's Shooting Range recorded October 6, 1999 in Official Records Book 5853, Page 3236, in the Public Records of Orange County, Florida. [OFFSITE AREA OF WEWAHOOTEE ROAD]
- 21. Temporary Access Easement, Release and Indemnification Agreement as to Wewahootee Road by and between Moss Park Properties, Ltd., a Florida limited partnership, and Orange County, a charter county and a political subdivision of the State of Florida, recorded October 6, 1999 in Official Records Book 5853, Page 3240, in the Public Records of Orange County, Florida. [OFFSITE]
- 22. Easement Agreement (Gate Station) by Orlando Business Park, L.L.C., a Delaware limited liability company, to and in favor of People Gas System, a division of Tampa Electric Company, a Florida corporation, recorded September 14, 2000 in Official Records Book 6088, Page 912, as assigned by that certain Assignment and Assumption of Easements recorded June 14, 2023 under Document Number 20230332989, and as further assigned by that certain Assignment and Assumption of Easements recorded January 11, 2024 under Document Number 20240021504, all in the Public Records of Orange County, Florida. [SHOWN]
- 23. Easement Agreement by Orlando Business Park, CD, Inc., a Delaware corporation, to and in favor of Peoples Gas System, a division of Tampa Electric Company, a Florida corporation, recorded January 5, 2001 in Official Records Book 6164, Page 2680, as assigned by that certain Assignment and Assumption of Easements recorded June 14, 2023 under Document Number 20230332989, and as further assigned by that certain Assignment and Assumption of Easements recorded January 11, 2024 under Document Number 20240021504, all in the Public Records of Orange County, Florida. [SHOWN]
- 24. Easement Agreement by Orlando Business Park, L.L.C., a Delaware limited liability company, to and in favor of People Gas System, a division of Tampa Electric Company, a Florida corporation, recorded January 5, 2001 in Official Records Book 6164, Page 2684, in the Public Records of Orange County, Florida. [SHOWN]
- 25. Pipeline Easement by Orlando Business Park, LLC, a Delaware limited liability company, to and in favor of Florida Gas Transmission Company, a Delaware corporation, recorded December 11, 2002 in Book 6699, Page 1231, in the Public Records of Orange County, Florida. [APPROXIMATE LOCATION SHOWN]
- 26. Alafaya Trail Agreement by and between Orlando Business Park, LLC, a Delaware limited liability company, Orlando Utilities Commission, a statutory commission existing under the laws of the State of Florida, the City of Orlando, a municipal corporation of the State of Florida, and Orange County, a charter and a political subdivision, recorded March 6, 2006 in Official Records Book 8512, Page 3389; as amended by that certain Amendment to Alafaya Trial Agreement recorded March 6, 2006 in Official Records Book 8512, Page 3378; and that certain City Deed executed by City of Orlando and Orlando Utilities nmission in favor of Orange County, recorded August 20, 2010 in Official Records Book 10093, Page 1719, all in the Public Records of Orange County, Florida. [AGREEMENT - LANDS SURVEYED LIE WITHIN EXHIBIT "A" ATTACHED TO THE FIRST INSTRUMENT]
- 27. Terms and conditions of Assignment and Assumption of Developer's Rights and Obligations in favor of Suburban Land Reserve, Inc., a Utah corporation, recorded September 4, 2007 in Official Records Book 9420, Page 4973, in the Public Records of Orange County, Florida. [SURVEYED LANDS LIE WITHIN THE "INTERNATIONAL CORPORATE PARK DEVELOPMENT ORDER"
- 28. Innovation Way Roadway Agreement "Road E" (Orange County) by and between Suburban Land Reserve, Inc., a Utah corporation, and Orange County, a charter county and a political subdivision of the State of Florida, recorded June 8, 2009 in Official Records Book 9883, Page 3101; and the effect of Agreement to Terminate Roadway Agreement Innovation Way Roadway Agreement - "Road E" recorded December 18, 2015 in Official Records Book 11030, Page 270, both in the Public Records of Orange County, Florida. [EASEMENTS CREATED OFFSITE - LANDS DESCRIBED HEREON ARE PART OF LANDS DESCRIBED IN EXHIBIT "B", MORE SPECIFICALLY, THE SOUTHWEST PARCEL OF PARCEL "B", LANDS DEPICTED ON LOCATION MAP IN EXHIBIT "E"]
- 29. Agreement between the Florida Department of Environmental Protection, an agency of the State of Florida, and Suburban Land Reserve, Inc., a Utah poration, recorded April 28, 2011 in Official Records Book 10206, Page 3419, in the Public Records of Orange County, Florida. [LANDS DESCRIBED HEREON LIE WITHIN EXHIBIT "A" (LOCATION MAP) AND IS PART OF LANDS DESCRIBED IN EXHIBIT "A". MORE SPECIFICALLY. THE SOUTHWEST PARCEL OF PARCEL B. LANDS INCLUDED IN EXHIBIT "C", AND LANDS INCLUDED IN EXHIBIT "E"]
- 30. Notice of Agreement for Rights-of-Way between Suburban Land Reserve, Inc., a Utah corporation, and Farmland Reserve, Inc., a Utah corporation, recorded March 19, 2014 in Official Records Book 10718, Page 5550, as amended by that certain Supplemental Notice of Agreement for Rights-of-Way recorded March 12, 2019 under Document Number 20190146399, and as affected by that certain Partial Release of Notice of Agreement for Rights-of-Way recorded September 17, 2019 under Document Number 20190575322, all in the Public Records of Orange County, Florida. [ROADWAY AREAS LOCATED OFFSITE]
- 31. Declaration of Covenants, Conditions, Easements and Restrictions by Farmland Reserve, Inc., a Utah not-for-profit corporation, and Suburban Land Reserve, nc., a Utah corporation recorded December 17, 2015 in Official Records Book 11029, Page 6422, as amended by that certain First Amendment to Declaration of Covenants, Conditions, Easements and Restrictions recorded September 17, 2019 under Document Number 20190575323, as affected by Notice by Virgin Trains USA Florida. LLC recorded March 26, 2019 under Document Number 20190180612, all in the Public Records of Orange County Florida.[LANDS DESCRIBED ON THIS SURVEY LIE WITHIN LANDS DESCRIBED IN EXHIBIT B-2 OF THE FIRST DOCUMENT AS AMENDED TO EXCLUDE AN OFFSITE
- 32. School Mitigation Agreement for Capacity Enhancement) C-16-005 SunBridge by and between The School Board of Orange County, Florida, a body corporate and political subdivision of the State of Florida, and Tavistock East Services, LLC, a Florida limited liability company, recorded December 6, 2016 under Document Number 20160632084, in the Public Records of Orange County, Florida. [LANDS DESCRIBED ON THIS SURVEY LIE WITHIN LANDS DESCRIBED IN EXHIBIT A OF THIS DOCUMENT; EXHIBIT "D" SHOWS A MIDDLE SCHOOL LIES WITHIN THE LANDS DESCRIBED ON THIS SURVEY]
- 33. Environmental Land Stewardship Agreement International Corporate Park, Innovation Way East and Camino Reale South by and between Tavistock East -loldings, LLC, a Florida limited liability company, and Orange County, a charter county and political subdivision of the State of Florida, recorded December 20, 2016 under Document Number 20160658369, in the Public Records of Orange County, Florida. [LANDS DESCRIBED HEREON LIE WITHIN EXHIBIT "A" AND IS PART OF LANDS DESCRIBED IN EXHIBIT "B", MORE SPECIFICALLY, THE SOUTHWEST PARCEL OF PARCEL B, AND LANDS INCLUDED IN EXHIBIT "C"]
- 34. Acknowledgement, Joinder, and Consent by Central Florida Property Holdings 100, LLC, a Florida limited liability company. Central Florida Property Holdings