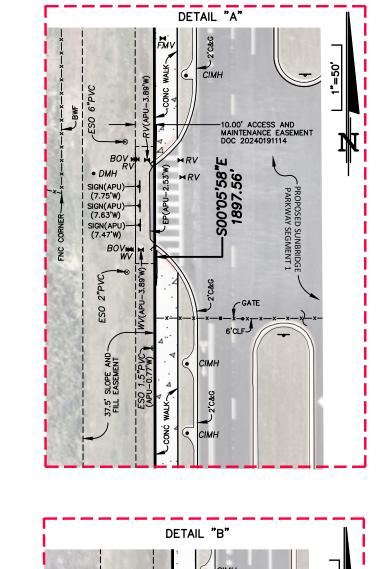

BEGIN at the Northwest corner of the Southwest 1/4 of said Section 1; thence N00°47'07"E along the West line of the Northwest 1/4 of said Section 1, a distance of 2646.45 feet to the Northwest corner of the Northwest 1/4 of said Section 1; thence N88°12'24"W along the South line of the Southwest 1/4 of said Section 36, a distance of 10.78 feet to the Southwest corner of the Southwest 1/4 of said Section 36; thence N00°09'21"E along the West line of the Southwest 1/4 of said Section 36, a distance of 1918.88 feet; thence departing said West line run S89°50'39"E, a distance of 187.30 feet; thence S56°31'09"E, 911.69 feet; thence N88°28'51"E, 629.27 feet; thence S41°00'33"E, 37.47 feet; thence S41°14'21"E, 137.54 feet; thence S38°02'39"E, 238.07 feet; thence S34°39'23"E, 83.16 feet to a non-tangent curve concave Southerly having a radius of 570.85 feet, a chord bearing of N86°29'36"E and a chord distance of 67.85 feet; thence Easterly along the arc of said curve through a central angle of 06°48'52" for a distance of 67.89 feet to the point of tangency; thence N89°54'02"E, 119.35 feet; thence N00°05'58"E, 53.27 feet; thence N66°08'15"E. 161.94 feet to the East line of the Westernmost 10.00 feet Access and Maintenance Easement as recorded in Official Records Document Number 20240191114 of the Public Records of Orange County, Florida the following courses: thence S00°05'58"E, 1897.56 feet to the point of curvature of a curve concave Northeasterly having a radius of 1172.50 feet, a chord bearing of S16°23'44"E and a chord distance of 658.02 feet; thence Southerly along the arc of said curve through a central angle of 32°35'34" for a distance of 666.98 feet to a non-tangent line; thence departing said East line run S43°09'16"W, 218.67 feet to the point of curvature of a curve concave Easterly having a radius of 114.00 feet, a chord bearing of S14°17'52"W and a chord distance of 110.04 feet; thence Southerly along the arc of said curve through a central angle of 57°42'47" for a distance of 114.83 feet to the point of compound curvature of a curve concave Northeasterly having a radius of 114.00 feet, a chord bearing of S43°24'55"E and a chord distance of 110.04 feet; thence Southeasterly along the arc of said curve through a central angle of 57°42'47" for a distance of 114.83 feet to the point of reverse curvature of a curve concave Southwesterly having a radius of 283.00 feet, a chord bearing of S36°15'59"E and a chord distance of 332.73 feet; thence Southeasterly along the arc of said curve through a central angle of 72°00'39" for a distance of 355.68 feet to the point of reverse curvature of a curve concave Northeasterly having a radius of 74.00 feet, a chord bearing of S45°07'50"E and a chord distance of 104.41 feet; thence Southeasterly along the arc of said curve through a central angle of 89°44'20" for a distance of 115.90 feet to the point of tangency; thence N90°00'00"E, 423.25 feet to the point of curvature of a curve concave Northwesterly having a radius of 80.00 feet, a chord bearing of N47°38'58"E and a chord distance of 107.79 feet; thence Northeasterly along the arc of said curve through a central angle of 84°42'04" for a distance of 118.27 feet to the point of tangency; thence N05°17'56"E , 100.72 feet to aforesaid East line of the 10.00 feet Access and Maintenance Easement; thence run S65°48'59"E along said East line, 100.78 feet; thence departing said East line, run S24°11'01"W along the South line of said Access and Maintenance Easement, a distance of 2.00 feet; thence departing said South line run S61°05'06"E, 86.46 feet to the Westerly line of the 25.00 foot wide Utility Easement as described in Official Records Document Number 20240225248 of said Public Records and run the following courses along said Westerly line and the Northerly line of said Utility Easement: thence S00°00'00"E, 739.12 feet; thence S81°30'07"W, 2021.84 feet; thence N83°29'36"W, 28.09 feet; thence N06°30'24"E, 20.00 feet; thence N83°29'36"W, 25.00 feet; thence S06°30'24"W, 20.00 feet; thence N83°29'36"W, 1095.53 feet; thence N06°30'24"E, 20.00 feet; thence N83°29'36"W, 25.00 feet; thence S06°30'24"W, 20.00 feet; thence N83°29'36"W, 117.99 feet to the West line of the Southwest 1/4 of aforesaid Section 1; thence departing said Westerly and Northerly lines, run N01°53'43"W along said West line, 206.31 feet to the POINT OF BEGINNING. Bearings and distances are based on the Florida State Plane Coordinate System East Zone, reciprocal grid factor of 1.000054999315, NAD 83 Datum (2007 adjustment).