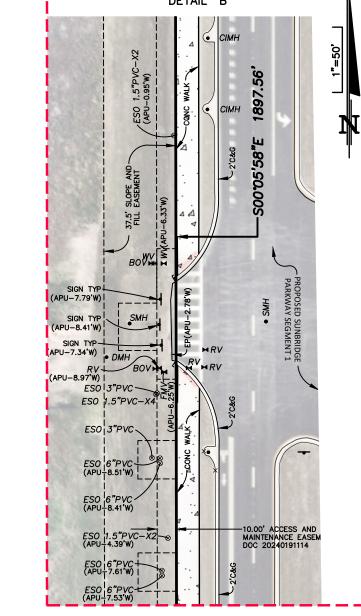

BEGIN at the Northwest corner of the Southwest 1/4 of said Section 1; thence N00°47'07"E along the West line of the Northwest 1/4 of said Section 1, a distance of 2646.45 feet to the Northwest corner of the Northwest 1/4 of said Section 1; thence N88°12'24"W along the South line of the Southwest 1/4 of said Section 36, a distance of 10.78 feet to the Southwest corner of the Southwest 1/4 of said Section 36; thence N00°09'21"E along the West line of the Southwest 1/4 of said Section 36, a distance of 1918.88 feet; thence departing said West line run S89°50'39"E, a distance of 187.30 feet; thence S56°31'09"E, 911.69 feet; thence N88°28'51"E, 629.27 feet; thence S41°00'33"E, 37.47 feet; thence S41°14'21"E, 137.54 feet; thence S38°02'39"E, 238.07 feet; thence S34°39'23"E, 83.16 feet to a non-tangent curve concave Southerly having a radius of 570.85 feet, a chord bearing of N86°29'36"E and a chord distance of 67.85 feet; thence Easterly along the arc of said curve through a central angle of 06°48'52" for a distance of 67.89 feet to the point of tangency; thence N89°54'02"E, 119.35 feet; thence N00°05'58"E, 53.27 feet; thence N66°08'15"E. 161.94 feet to the East line of the Westernmost 10.00 feet Access and Maintenance Easement as recorded in Official Records Document Number 20240191114 of the Public Records of Orange County, Florida the following courses: thence S00°05'58"E, 1897.56 feet to the point of curvature of a curve concave Northeasterly having a radius of 1172.50 feet, a chord bearing of S16°23'44"E and a chord distance of 658.02 feet; thence Southerly along the arc of said curve through a central angle of 32°35'34" for a distance of 666.98 feet to a non-tangent line; thence departing said East line run S43°09'16"W, 218.67 feet to the point of curvature of a curve concave Easterly having a radius of 114.00 feet, a chord bearing of S14°17'52"W and a chord distance of 110.04 feet; thence Southerly along the arc of said curve through a central angle of 57°42'47" for a distance of 114.83 feet to the point of compound curvature of a curve concave Northeasterly having a radius of 114.00 feet, a chord bearing of S43°24'55"E and a chord distance of 110.04 feet; thence Southeasterly along the arc of said curve through a central angle of 57°42'47" for a distance of 114.83 feet to the point of reverse curvature of a curve concave Southwesterly having a radius of 283.00 feet, a chord bearing of S36°15'59"E and a chord distance of 332.73 feet; thence Southeasterly along the arc of said curve through a central angle of 72°00'39" for a distance of 355.68 feet to the point of reverse curvature of a curve concave Northeasterly having a radius of 74.00 feet, a chord bearing of S45°07'50"E and a chord distance of 104.41 feet; thence Southeasterly along the arc of said curve through a central angle of 89°44'20" for a distance of 115.90 feet to the point of tangency; thence N90°00'00"E, 423.25 feet to the point of curvature of a curve concave Northwesterly having a radius of 80.00 feet, a chord bearing of N47°38'58"E and a chord distance of 107.79 feet; thence Northeasterly along the arc of said curve through a central angle of 84°42'04" for a distance of 118.27 feet to the point of tangency; thence N05°17'56"E , 100.72 feet to aforesaid East line of the 10.00 feet Access and Maintenance Easement; thence run S65°48'59"E along said East line, 100.78 feet; thence departing said East line, run S24°11'01"W along the South line of said Access and Maintenance Easement, a distance of 2.00 feet; thence departing said South line run S61°05'06"E, 86.46 feet to the Westerly line of the 25.00 foot wide Utility Easement as described in Official Records Document Number 20240225248 of said Public Records and run the following courses along said Westerly line and the Northerly line of said Utility Easement: thence S00°00'00"E, 739.12 feet; thence S81°30'07"W, 2021.84 feet; thence N83°29'36"W, 28.09 feet; thence N06°30'24"E, 20.00 feet; thence N83°29'36"W, 25.00 feet; thence S06°30'24"W, 20.00 feet; thence N83°29'36"W, 1095.53 feet; thence N06°30'24"E, 20.00 feet; thence N83°29'36"W, 25.00 feet; thence S06°30'24"W, 20.00 feet; thence N83°29'36"W, 117.99 feet to the West line of the Southwest 1/4 of aforesaid Section 1; thence departing said Westerly and Northerly lines, run N01°53'43"W along said West line, 206.31 feet to the POINT OF BEGINNING. Bearings and distances are based on the Florida State Plane Coordinate System East Zone, reciprocal grid factor of 1.000054999315, NAD 83 Datum (2007 adjustment).

## SURVEYOR'S NOTES:

- 1. Apparent Physical Use (possible encroachment) onto or from adjoining property or abutting streets is shown hereon as "APU". Apparent Physical Use (APU) may indicate the existence of written or unwritten property rights between adjoining owners.
- 2. Bearings shown hereon are based on the Florida State Plane Coordinate System, North American Datum of 1983/2007 adjustment, deriving a bearing of South 00°04'13" East along the East line of the Southeast 1/4 of Section 36, Township 23 South, Range 31 East. Derived from National Geodetic Survey monument "GIS 211 BOB DUNDON"; PID AK7328; Northing = 1492842.8490, Easting = 604464.1616, combined scale factor of 0.99994500371.
- 3. Unless otherwise shown, no underground improvements, installations, foundations or utilities located. Any underground improvements shown are approximate based on the evidence of above ground features only.
- 4. The wetland/mitigation areas shown hereon are based on wetland flags placed in field and direction regarding upland preservation areas indicated by representatives of Breedlove Dennis Associates, Inc.
- 5. Lands shown hereon were not abstracted for rights-of-way, easements, ownership or other instruments of record by this firm.
- 6. Monument offset directions and distances are computed in cardinal directions from boundary corners relative to the bearing basis (i.e., N 0.25' = North 0.25').
- 7. All adjoining rights-of-way, subdivisions and information on adjoining properties shown hereon is from information shown on County Tax Assessor Maps. The undersigned surveyor and Donald W. McIntosh Associates, Inc. neither attempted nor were required to do a title search regarding such information. Users of this survey are placed on notice that reliance on such information is at their own peril, in this regard.
- 8. All horizontal control measurements achieve a closure of 1 foot in 10,000 feet or better.
- 9. All measurements are in feet in accordance with the United States standard.
- 10. According to Flood Insurance Rate Map No's 120179 0475F, Orange County, Florida, maps revised September 25, 2009, the lands described hereon lie in Zone "X"(unshaded)(areas of 0.2% chance of flood) and Zone "A"(No Base Flood Elevations Determined). The approximate location of the FEMA Flood Hazard Zone line(s), shown hereon, were downloaded from the FEMA website during preparation of this document and were not surveyed by Donald W. McIntosh Associates, Inc.
- 11. Surveyor has reviewed the following items listed in Schedule B, Part II, of the American Land Title Association Commitment for Title Insurance, prepared by First American Title Insurance Company, Commitment Number: 7222-6364760, Revision Number 2, effectively dated August 22, 2024 AND Commitment Number: 110393329, effectively dated September 2, 2024 for easements and rights-of-way and finds the following: [SURVEYOR COMMENTS IN BOLD]
  - 9. Easement Grant in favor of Florida Gas Transmission Company recorded September 8, 1967 in Official Records Book 1664, Page 524; Subordination of Encumbrance to Property Rights to Orange County recorded January 24, 1997 in Official Records Book 5190, Page 1075, in the Public Records of Orange County, Florida. [SHOWN]
  - 10. Easement in favor of Florida Power Corporation recorded November 14, 1969 in Official Records Book 1891, Page 735, in the Public Records of Orange County, Florida. [SHOWN]
  - 11. International Corporate Park Development Order recorded July 3, 1986 in Official Records Book 3802, Page 4466; Notice of Adoption of Development Order recorded June 10, 1991 in Book 4295, Page 1865; Amended Development Order recorded September 14, 1992 in Official Records Book 4460, Page 1633; Assignment and Assumption from ICP Associates in favor of Orlando Business Park, LLC, a Delaware limited liability company, contained in and recorded with that certain Affidavit by Orlando Business Park, LLC, a Delaware limited liability company and recorded September 20, 2000 in Official Records Book 6091, Page 2487; Assignment of Development Rights by and between Orlando Business Park, LLC, assignor, and Smith Construction & Development, Inc., assignee, recorded September 20, 2000 in Book 6091, Page 2532; Assignment and Assumption Agreement by and between Orlando Business Park, LLC, a Delaware limited liability company and Orlando Business Park CD, Inc., a Delaware corporation and International Corporate Park, LLC, a Florida limited liability company and recorded June 23, 2004 in Official Records Book 7 497, Page 4929; Assignment and Confirmation of Development Rights by International Corporate Park, LLC, assignor, and ICP Land Partners, LLC, assignee, recorded August 4, 2006 in Book 8788, Page 4036; and Assignment and Confirmation of Development Rights by ICP Land Partners, LLC, assignor, and Suburban Land Reserve, Inc., assignee, recorded July 24, 2008 in Book 9735, Page 8724; as affected by Order Approving the Rescission of development Order recorded December 13, 2016 under Document Number 20160647026: all in the Public Records of Orange County, Florida. [LANDS DESCRIBED HEREON LIE WITHIN LANDS DESCRIBED IN EXHIBIT 1, AND DEPICTED ON EXHIBITS 2a, 2b, 2c, 2d AND ON EXHIBIT 3 AND 41
- 12. Declaration of Protective Covenants for Phase I of International Corporate Park by International Corporate Park, Inc., a Florida corporation, recorded May 5, 1987 in Official Records Book 3884, Page 379; together with that certain Simultaneous Declaration of Protective Covenants for Parcel 26 of International Corporate Park, by International Corporate Park, Inc., a Florida corporation recorded May 5, 1987 in Official Records Book 3884, Page 419; as affected by that certain Assignment of Agreements in favor of ICP Associates recorded February 5, 1988 in Official Records Book 3955, Page 3134; as amended by that certain First Amendment to Declaration of Protective Covenants for Phase I of International Corporate Park recorded March 10, 1989 in Official Records Book 4062, Page 3043; as further amended by that certain First Amendment to Declaration of Protective Covenants for Phase I of International Corporate Park recorded March 10, 1989 in Official Records Book 4062, Page 3046; as further amended by that certain Second Amendment to Declaration of Protective Covenants recorded July 31, 1990 in Official Records Book 4204, Page 3943; as affected by that certain Assignment and Assumption between ICP Associates, assignor, and Orlando Business Park, LLC, assignee, contained in Affidavit recorded September 20, 2000 in Official Records Book 6091, Page 2487; as affected by that certain Assignment and Assumption Agreement by Orlando Business Park, LLC and Orlando Business Park CD. Inc., assignor, and International Corporate Park. LLC. assignee, recorded June 23, 2004 in Official Records Book 7497, Page 4929; as affected by that certain Assignment and Assumption of Developer's Rights and Obligations by International Corporate Park, LLC, assignor, and Suburban Land Reserve, Inc., assignee, recorded September 4, 2007 in Official Records Book 9420, Page 4968; as further amended by that certain Third Amendment to Declaration of Protective Covenants recorded May 2, 2012 in Official Records Book 10369, Page 8029; as further amended by that certain Fourth Amendment to Declaration of Protective Covenants recorded December 17, 2015 in Official Records Book 11029, Page 6418 (releasing portions conveyed to Central Florida Expressway Authority in Book 11029, Page 6496); as further amended by that certain Fifth Amendment to Declaration of Protective Covenants recorded August 9, 2016 under Document Number 20160409839, and as further amended by that certain Amended and Restated Declaration of Protective Covenants for International Corporate Park recorded February 26, 7. all in the Public Records of Orange nty Elorida, IALL FASEMENTS DESCRIBED HEREON LIE WITHIN TH