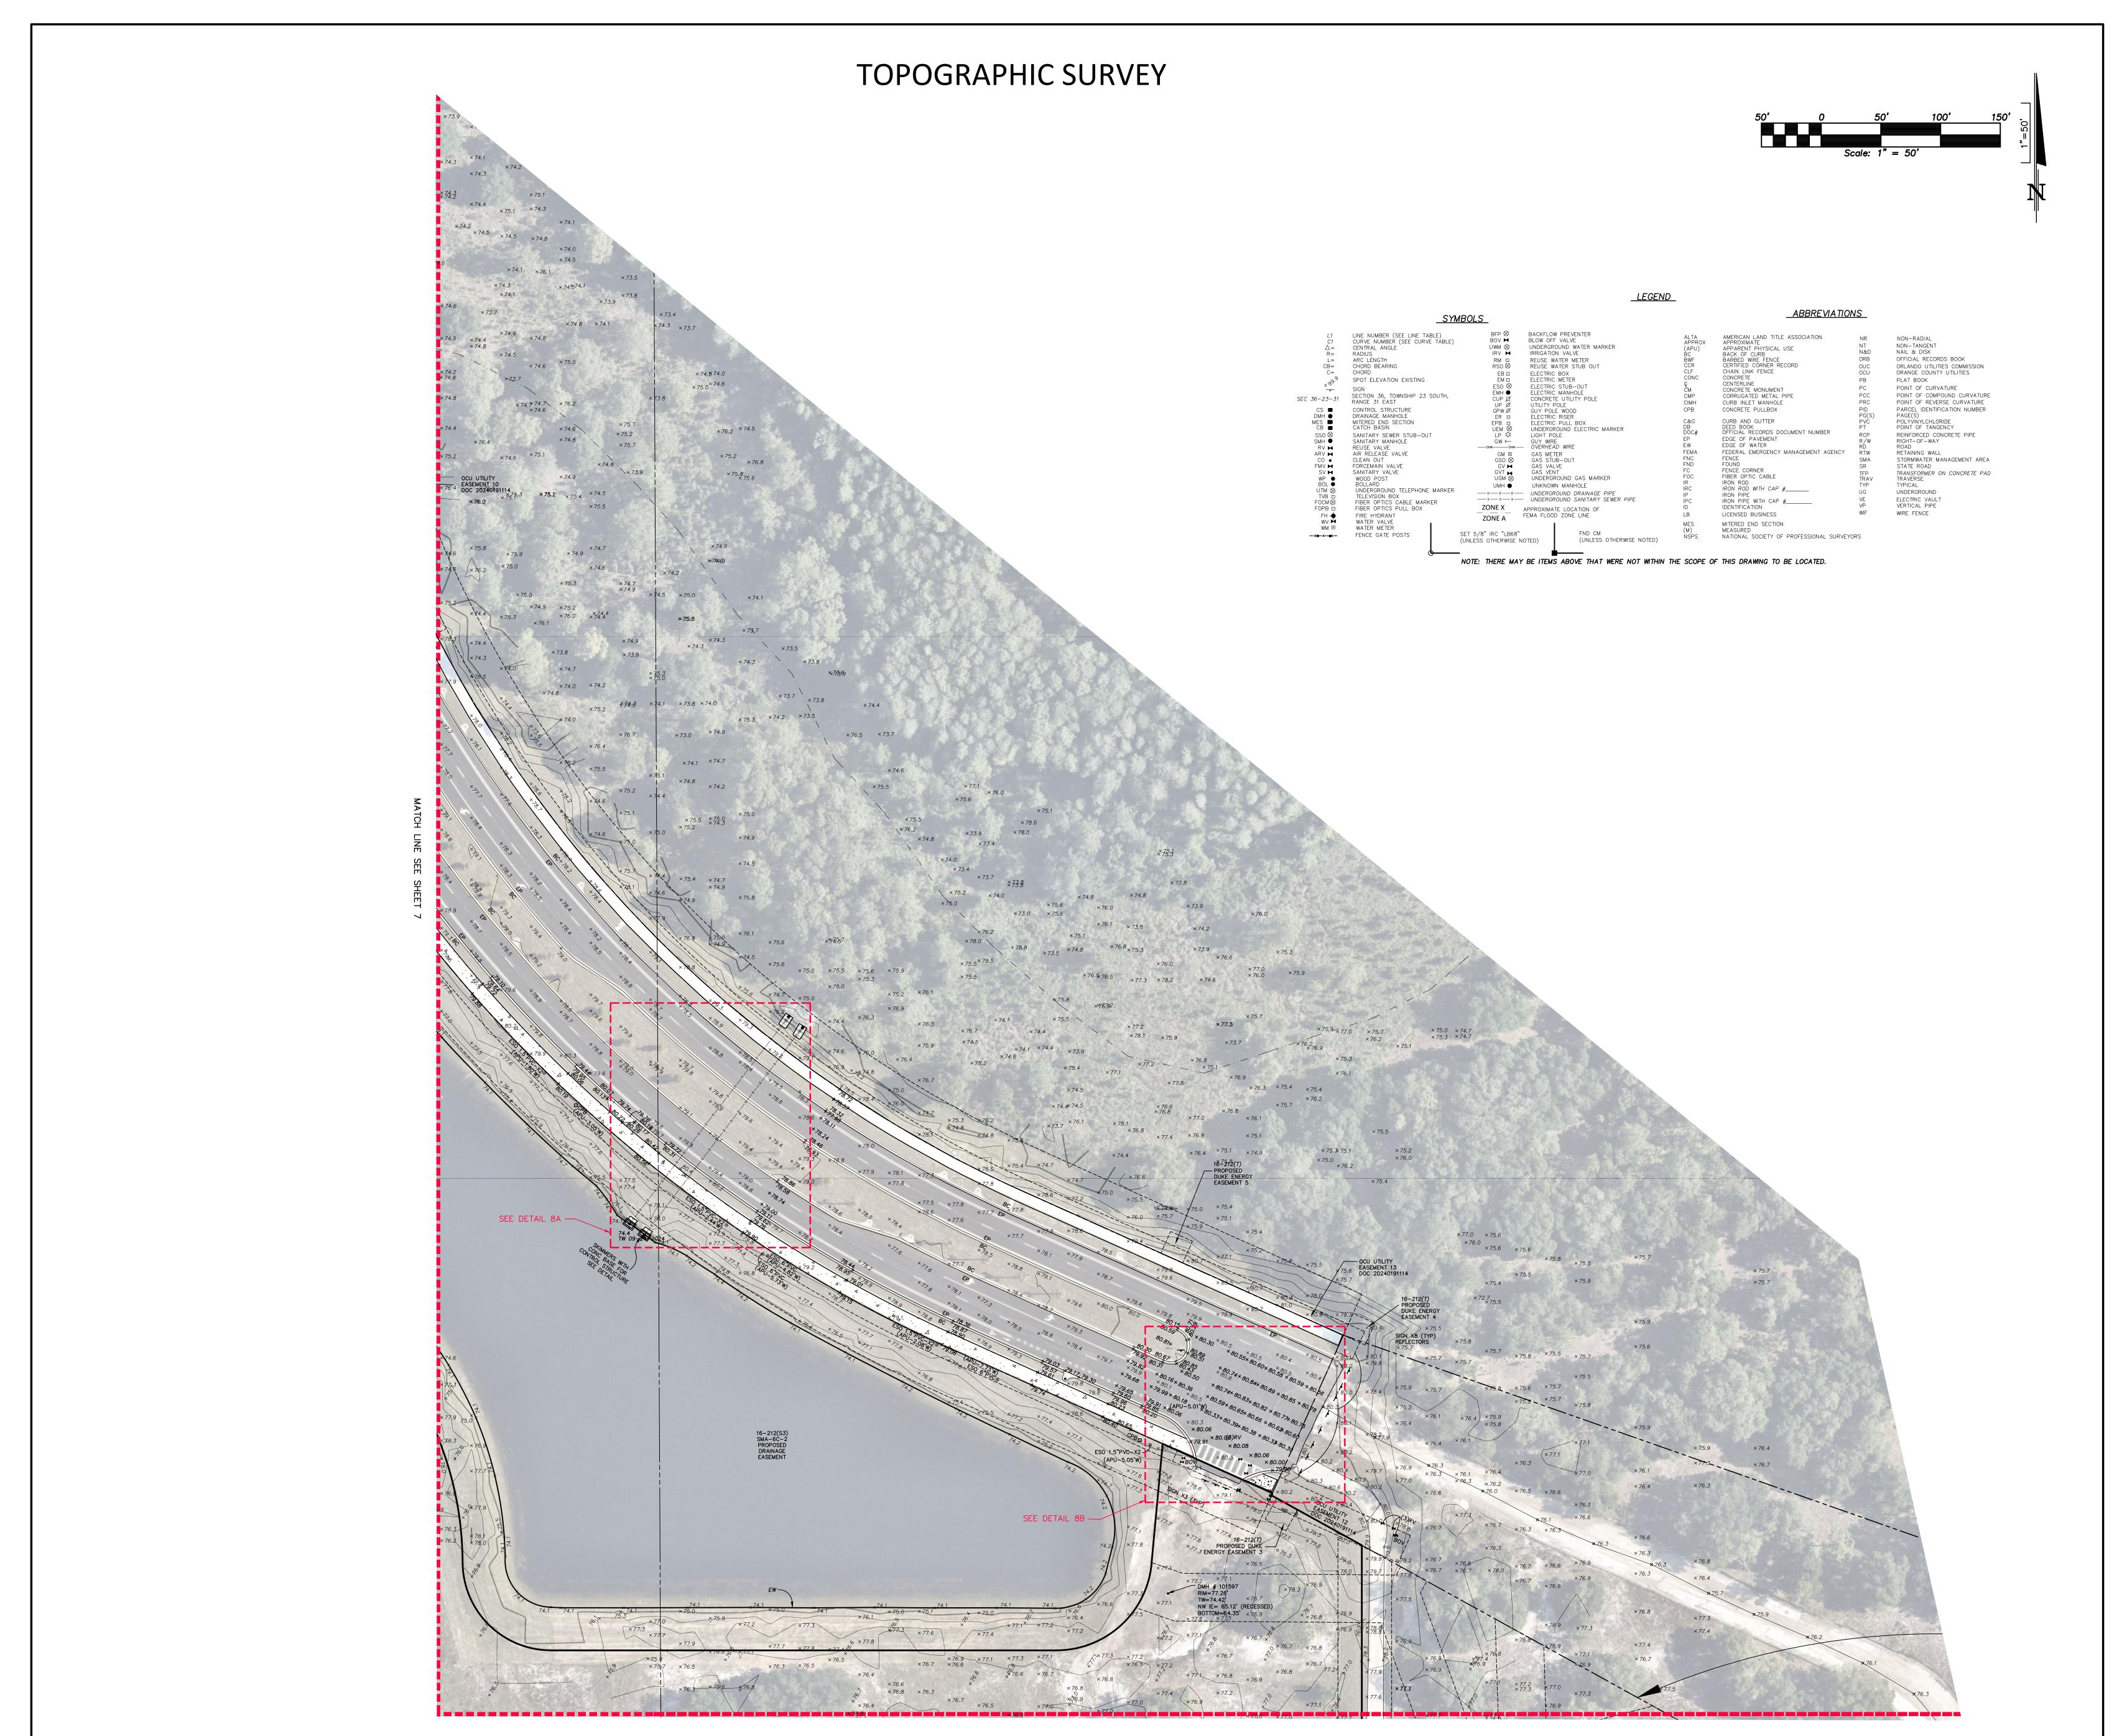

## SURVEYOR'S NOTES:

- 1. Apparent Physical Use (possible encroachment) onto or from adjoining property or abutting streets is shown hereon as "APU". Apparent Physical Use (APU) may indicate the existence of written or unwritten property rights between adjoining owners.
- 2. Bearings shown hereon are based on the Florida State Plane Coordinate System, North American Datum of 1983/2007 adjustment, deriving a bearing of South 00°04'13" East along the East line of the Southeast 1/4 of Section 36, Township 23 South, Range 31 East. Derived from National Geodetic Survey monument "GIS 211 BOB DUNDON"; PID AK7328; Northing = 1492842.8490, Easting = 604464.1616, combined scale factor of 0.99994500371.
- 3. Unless otherwise shown, no underground improvements, installations, foundations or utilities located. Any underground improvements shown are approximate based on the evidence of above ground features only.
- 4. The wetland/mitigation areas shown hereon are based on wetland flags placed in field and direction regarding upland preservation areas indicated by representatives of Breedlove Dennis Associates, Inc.
- 5. Lands shown hereon were not abstracted for rights-of-way, easements, ownership or other instruments of record by this firm.
- 6. Monument offset directions and distances are computed in cardinal directions from boundary corners relative to the bearing basis (i.e., N 0.25' = North 0.25').
- 7. All adjoining rights-of-way, subdivisions and information on adjoining properties shown hereon is from information shown on County Tax Assessor Maps. The undersigned surveyor and Donald W. McIntosh Associates, Inc. neither attempted nor were required to do a title search regarding such information. Users of this survey are placed on notice that reliance on such information is at their own peril, in this regard.
- 8. All horizontal control measurements achieve a closure of 1 foot in 10,000 feet or better.
- 9. All measurements are in feet in accordance with the United States standard.
- 10. According to Flood Insurance Rate Map No's 120179 0475F, Orange County, Florida, maps revised September 25, 2009, the lands described hereon lie in Zone "X"(unshaded)(areas of 0.2% chance of flood) and Zone "A"(No Base Flood Elevations Determined). The approximate location of the FEMA Flood Hazard Zone line(s), shown hereon, were downloaded from the FEMA website during preparation of this document and were not surveyed by Donald W. McIntosh Associates, Inc.
- 11. Surveyor has reviewed the following items listed in Schedule B, Part II, of the American Land Title Association Commitment for Title Insurance, prepared by First American Title Insurance Company, Commitment Number: 7222-6364760, Revision Number 2, effectively dated August 22, 2024 AND Commitment Number: 110393329, effectively dated September 2, 2024 for easements and rights-of-way and finds the following: [SURVEYOR COMMENTS IN BOLD]
  - 9. Easement Grant in favor of Florida Gas Transmission Company recorded September 8, 1967 in Official Records Book 1664, Page 524; Subordination of Encumbrance to Property Rights to Orange County recorded January 24, 1997 in Official Records Book 5190, Page 1075, in the Public Records of Orange County, Florida. [SHOWN]
  - 10. Easement in favor of Florida Power Corporation recorded November 14, 1969 in Official Records Book 1891, Page 735, in the Public Records of Orange County, Florida. [SHOWN]
  - 11. International Corporate Park Development Order recorded July 3, 1986 in Official Records Book 3802, Page 4466; Notice of Adoption of Development Order recorded June 10, 1991 in Book 4295, Page 1865; Amended Development Order recorded September 14, 1992 in Official Records Book 4460, Page 1633; Assignment and Assumption from ICP Associates in favor of Orlando Business Park, LLC, a Delaware limited liability company, contained in and recorded with that certain Affidavit by Orlando Business Park, LLC, a Delaware limited liability company and recorded September 20, 2000 in Official Records Book 6091, Page 2487; Assignment of Development Rights by and between Orlando Business Park, LLC, assignor, and Smith Construction & Development, Inc., assignee, recorded September 20, 2000 in Book 6091, Page 2532; Assignment and Assumption Agreement by and between Orlando Business Park, LLC, a Delaware limited liability company and Orlando Business Park CD, Inc., a Delaware corporation and International Corporate Park, LLC, a Florida limited liability company and recorded June 23, 2004 in Official Records Book 7 497, Page 4929; Assignment and Confirmation of Development Rights by International Corporate Park, LLC, assignor, and ICP Land Partners, LLC, assignee, recorded August 4, 2006 in Book 8788, Page 4036; and Assignment and Confirmation of Development Rights by ICP Land Partners, LLC, assignor, and Suburban Land Reserve, Inc., assignee, recorded July 24, 2008 in Book 9735, Page 8724; as affected by Order Approving the Rescission of development Order recorded December 13, 2016 under Document Number 20160647026: all in the Public Records of Orange County, Florida. [LANDS DESCRIBED HEREON LIE WITHIN LANDS DESCRIBED IN EXHIBIT 1, AND DEPICTED ON EXHIBITS 2a, 2b, 2c, 2d AND ON EXHIBIT 3 AND 41
- 12. Declaration of Protective Covenants for Phase I of International Corporate Park by International Corporate Park, Inc., a Florida corporation, recorded May 5, 1987 in Official Records Book 3884, Page 379; together with that certain Simultaneous Declaration of Protective Covenants for Parcel 26 of International Corporate Park, by International Corporate Park, Inc., a Florida corporation recorded May 5, 1987 in Official Records Book 3884, Page 419; as affected by that certain Assignment of Agreements in favor of ICP Associates recorded February 5, 1988 in Official Records Book 3955, Page 3134; as amended by that certain First Amendment to Declaration of Protective Covenants for Phase I of International Corporate Park recorded March 10, 1989 in Official Records Book 4062, Page 3043; as further amended by that certain First Amendment to Declaration of Protective Covenants for Phase I of International Corporate Park recorded March 10, 1989 in Official Records Book 4062, Page 3046; as further amended by that certain Second Amendment to Declaration of Protective Covenants recorded July 31, 1990 in Official Records Book 4204, Page 3943; as affected by that certain Assignment and Assumption between ICP Associates, assignor, and Orlando Business Park, LLC, assignee, contained in Affidavit recorded September 20, 2000 in Official Records Book 6091, Page 2487; as affected by that certain Assignment and Assumption Agreement by Orlando Business Park, LLC and Orlando Business Park CD. Inc., assignor, and International Corporate Park. LLC. assignee, recorded June 23, 2004 in Official Records Book 7497, Page 4929; as affected by that certain Assignment and Assumption of Developer's Rights and Obligations by International Corporate Park, LLC, assignor, and Suburban Land Reserve, Inc., assignee, recorded September 4, 2007 in Official Records Book 9420, Page 4968; as further amended by that certain Third Amendment to Declaration of Protective Covenants recorded May 2, 2012 in Official Records Book 10369, Page 8029; as further amended by that certain Fourth Amendment to Declaration of Protective Covenants recorded December 17, 2015 in Official Records Book 11029, Page 6418 (releasing portions conveyed to Central Florida Expressway Authority in Book 11029, Page 6496); as further amended by that certain Fifth Amendment to Declaration of Protective Covenants recorded August 9, 2016 under Document Number 20160409839, and as further amended by that certain Amended and Restated Declaration of Protective Covenants for International Corporate Park recorded February 26, 7. all in the Public Records of Orange nty Elorida, IALL FASEMENTS DESCRIBED HEREON LIE WITHIN TH

## TABLE "A" SURVEYOR'S COMMENTS:

- Monuments shown hereon. Item 1:
- FEMA Flood Zone: See Surveyor's Note No. 11. Item 3
- The surveyed Parcel contains 246.782 acres more or less. Item 4:
- Item 8: Substantial visible features shown.
- Item 13: Adjoining property owners' names shown hereon are based on the Orange County Property Appraiser's official web site accessed August of 2024.
- Item 19: Certificate of Insurance provided to Client.