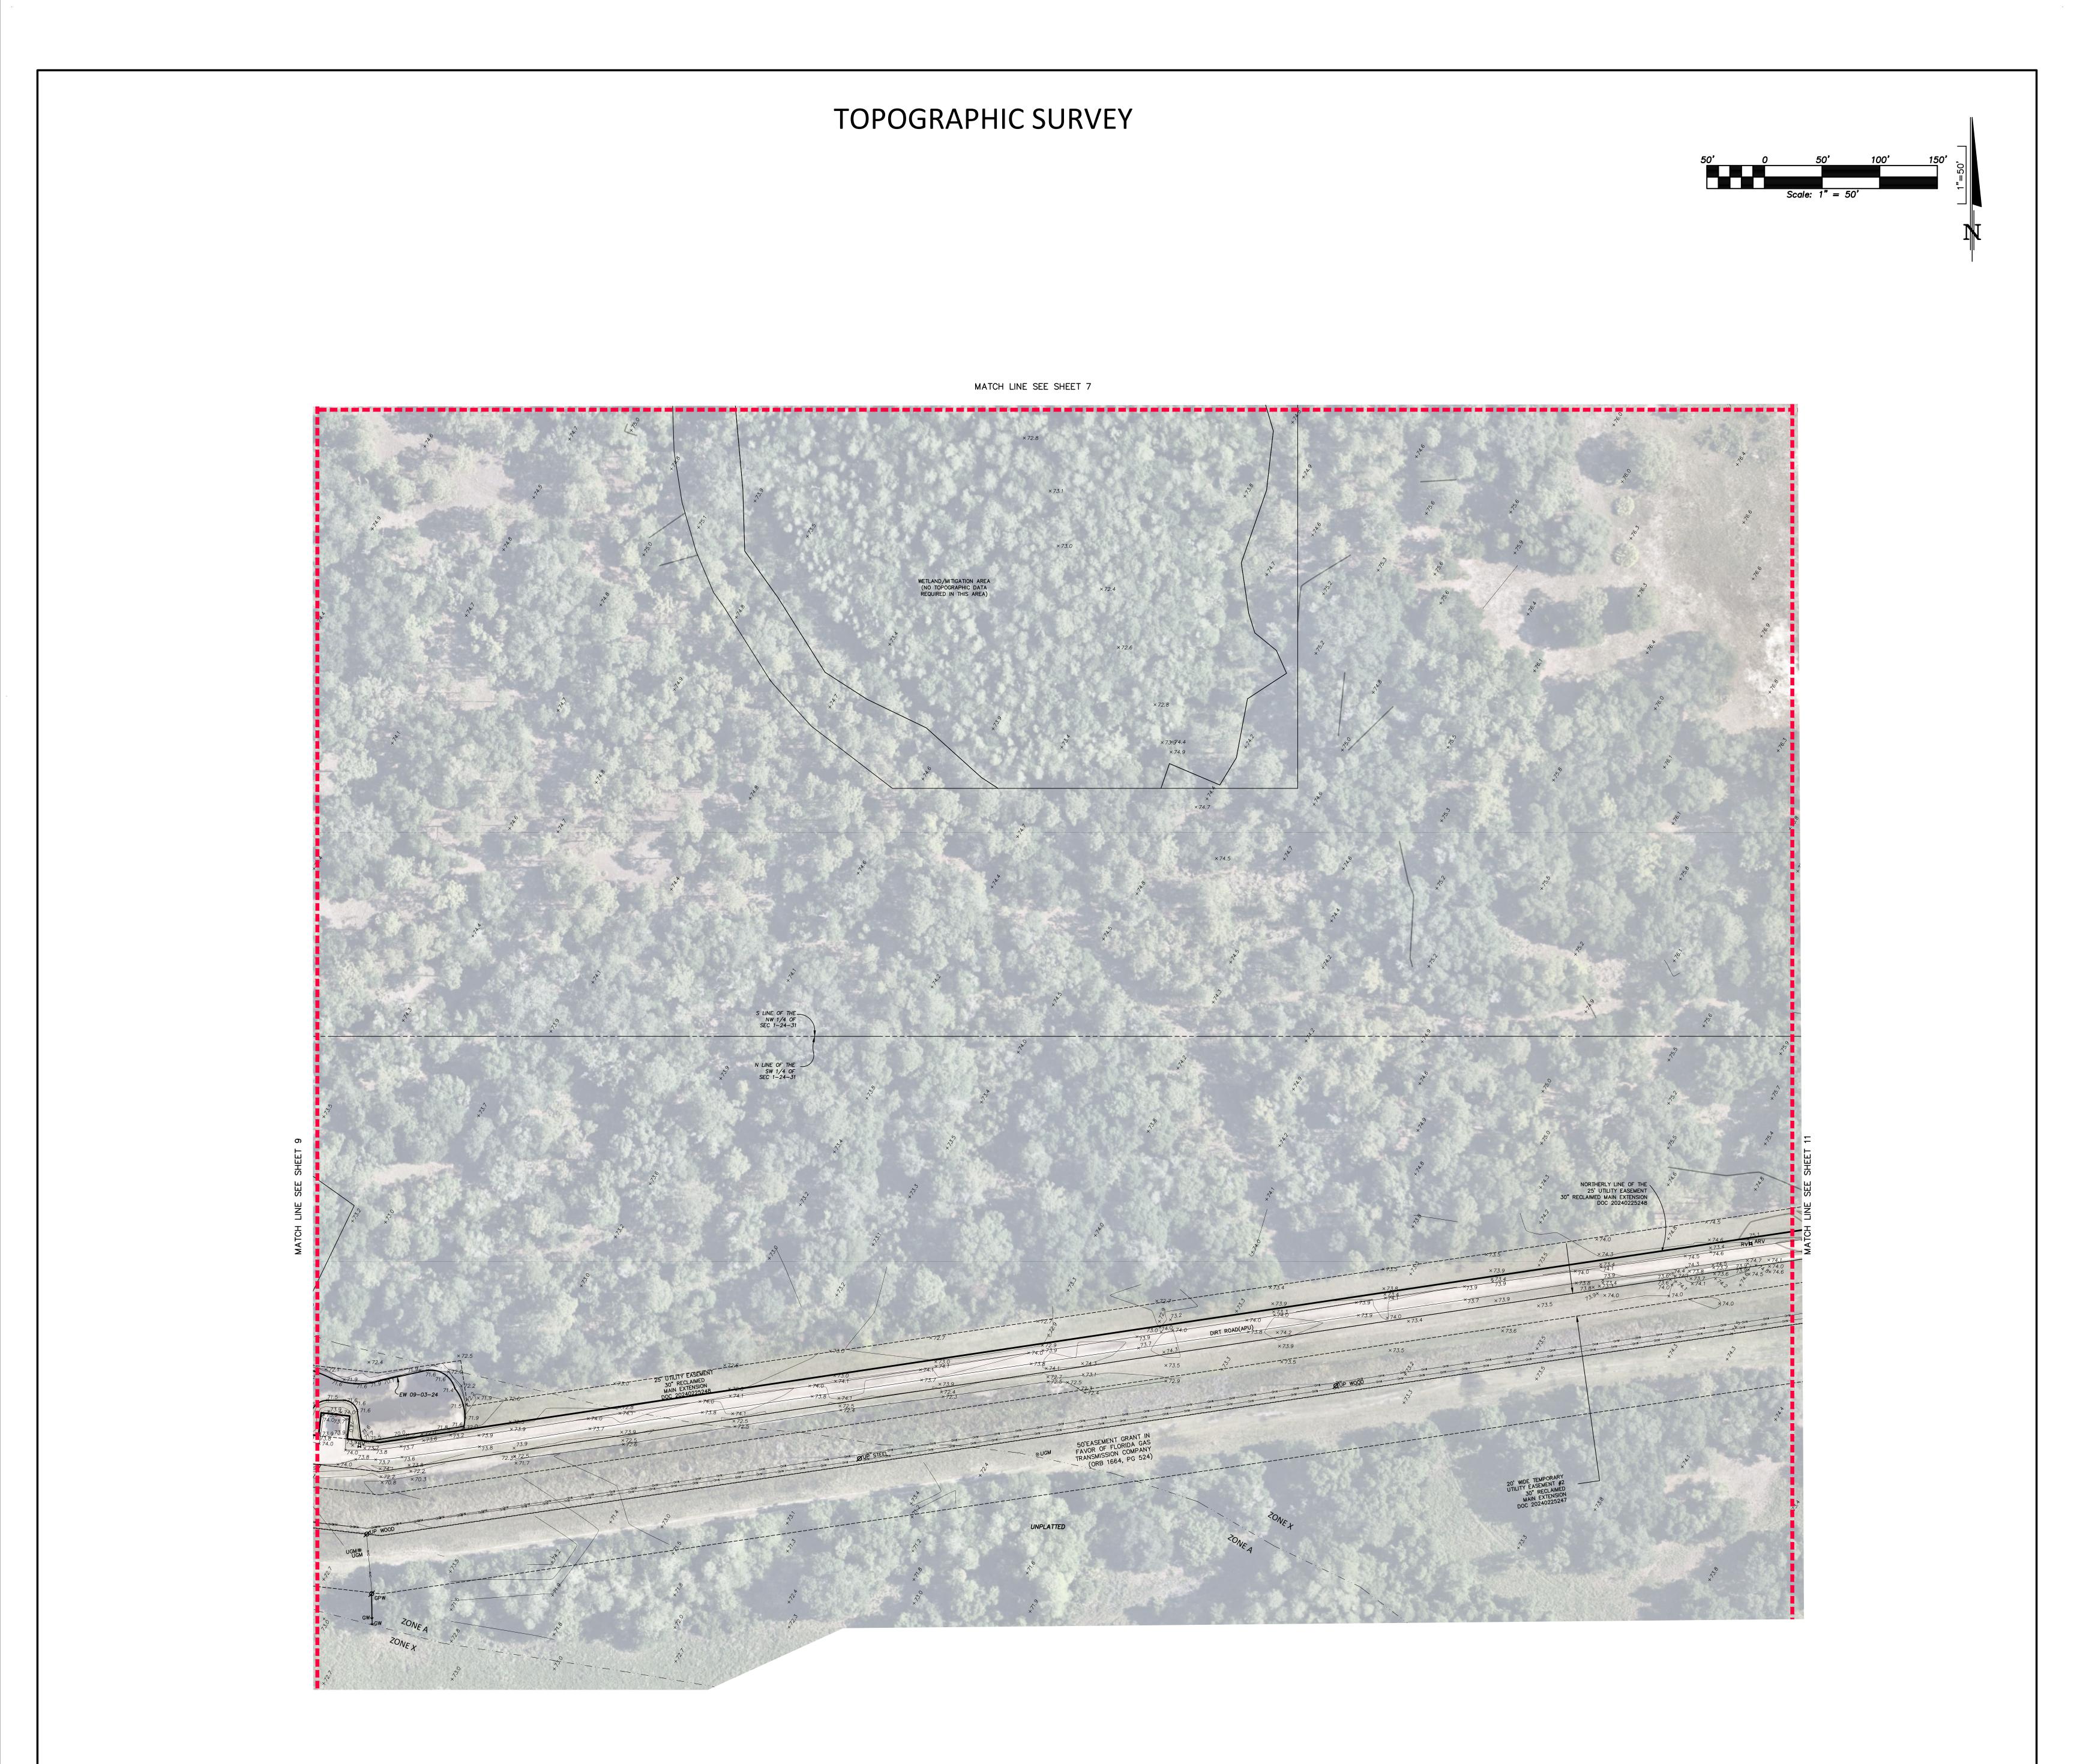

## SURVEYOR'S NOTES:

- 1. Apparent Physical Use (possible encroachment) onto or from adjoining property or abutting streets is shown hereon as "APU". Apparent Physical Use (APU) may indicate the existence of written or unwritten property rights between adjoining owners.
- 2. Bearings shown hereon are based on the Florida State Plane Coordinate System, North American Datum of 1983/2007 adjustment, deriving a bearing of South 00°04'13" East along the East line of the Southeast 1/4 of Section 36, Township 23 South, Range 31 East. Derived from National Geodetic Survey monument "GIS 211 BOB DUNDON"; PID AK7328; Northing = 1492842.8490, Easting = 604464.1616, combined scale factor of 0.99994500371.
- 3. Unless otherwise shown, no underground improvements, installations, foundations or utilities located. Any underground improvements shown are approximate based on the evidence of above ground features only.
- 4. The wetland/mitigation areas shown hereon are based on wetland flags placed in field and direction regarding upland preservation areas indicated by representatives of Breedlove Dennis Associates, Inc.
- 5. Lands shown hereon were not abstracted for rights-of-way, easements, ownership or other instruments of record by this firm.
- 6. Monument offset directions and distances are computed in cardinal directions from boundary corners relative to the bearing basis (i.e., N 0.25' = North 0.25').
- 7. All adjoining rights-of-way, subdivisions and information on adjoining properties shown hereon is from information shown on County Tax Assessor Maps. The undersigned surveyor and Donald W. McIntosh Associates, Inc. neither attempted nor were required to do a title search regarding such information. Users of this survey are placed on notice that reliance on such information is at their own peril, in this regard.
- 8. All horizontal control measurements achieve a closure of 1 foot in 10,000 feet or better.
- 9. All measurements are in feet in accordance with the United States standard.
- 10. According to Flood Insurance Rate Map No's 120179 0475F, Orange County, Florida, maps revised September 25, 2009, the lands described hereon lie in Zone "X"(unshaded)(areas of 0.2% chance of flood) and Zone "A"(No Base Flood Elevations Determined). The approximate location of the FEMA Flood Hazard Zone line(s), shown hereon, were downloaded from the FEMA website during preparation of this document and were not surveyed by Donald W. McIntosh Associates, Inc.
- 11. Surveyor has reviewed the following items listed in Schedule B, Part II, of the American Land Title Association Commitment for Title Insurance, prepared by First American Title Insurance Company, Commitment Number: 7222-6364760, Revision Number 2, effectively dated August 22, 2024 AND Commitment Number: 110393329, effectively dated September 2, 2024 for easements and rights-of-way and finds the following: [SURVEYOR COMMENTS IN BOLD]
  - 9. Easement Grant in favor of Florida Gas Transmission Company recorded September 8, 1967 in Official Records Book 1664, Page 524; Subordination of Encumbrance to Property Rights to Orange County recorded January 24, 1997 in Official Records Book 5190, Page 1075, in the Public Records of Orange County, Florida. [SHOWN]
  - 10. Easement in favor of Florida Power Corporation recorded November 14, 1969 in Official Records Book 1891, Page 735, in the Public Records of Orange County, Florida. [SHOWN]
  - 11. International Corporate Park Development Order recorded July 3, 1986 in Official Records Book 3802, Page 4466; Notice of Adoption of Development Order recorded June 10, 1991 in Book 4295, Page 1865; Amended Development Order recorded September 14, 1992 in Official Records Book 4460, Page 1633; Assignment and Assumption from ICP Associates in favor of Orlando Business Park, LLC, a Delaware limited liability company, contained in and recorded with that certain Affidavit by Orlando Business Park, LLC, a Delaware limited liability company and recorded September 20, 2000 in Official Records Book 6091, Page 2487; Assignment of Development Rights by and between Orlando Business Park, LLC, assignor, and Smith Construction & Development, Inc., assignee, recorded September 20, 2000 in Book 6091, Page 2532; Assignment and Assumption Agreement by and between Orlando Business Park, LLC, a Delaware limited liability company and Orlando Business Park CD, Inc., a Delaware corporation and International Corporate Park, LLC, a Florida limited liability company and recorded June 23, 2004 in Official Records Book 7 497, Page 4929; Assignment and Confirmation of Development Rights by International Corporate Park, LLC, assignor, and ICP Land Partners, LLC, assignee, recorded August 4, 2006 in Book 8788, Page 4036; and Assignment and Confirmation of Development Rights by ICP Land Partners, LLC, assignor, and Suburban Land Reserve, Inc., assignee, recorded July 24, 2008 in Book 9735, Page 8724; as affected by Order Approving the Rescission of development Order recorded December 13, 2016 under Document Number 20160647026: all in the Public Records of Orange County, Florida. [LANDS DESCRIBED HEREON LIE WITHIN LANDS DESCRIBED IN EXHIBIT 1, AND DEPICTED ON EXHIBITS 2a, 2b, 2c, 2d AND ON EXHIBIT 3 AND 41
- 12. Declaration of Protective Covenants for Phase I of International Corporate Park by International Corporate Park, Inc., a Florida corporation, recorded May 5, 1987 in Official Records Book 3884, Page 379; together with that certain Simultaneous Declaration of Protective Covenants for Parcel 26 of International Corporate Park, by International Corporate Park, Inc., a Florida corporation recorded May 5, 1987 in Official Records Book 3884, Page 419; as affected by that certain Assignment of Agreements in favor of ICP Associates recorded February 5, 1988 in Official Records Book 3955, Page 3134; as amended by that certain First Amendment to Declaration of Protective Covenants for Phase I of International Corporate Park recorded March 10, 1989 in Official Records Book 4062, Page 3043; as further amended by that certain First Amendment to Declaration of Protective Covenants for Phase I of International Corporate Park recorded March 10, 1989 in Official Records Book 4062, Page 3046; as further amended by that certain Second Amendment to Declaration of Protective Covenants recorded July 31, 1990 in Official Records Book 4204, Page 3943; as affected by that certain Assignment and Assumption between ICP Associates, assignor, and Orlando Business Park, LLC, assignee, contained in Affidavit recorded September 20, 2000 in Official Records Book 6091, Page 2487; as affected by that certain Assignment and Assumption Agreement by Orlando Business Park, LLC and Orlando Business Park CD. Inc., assignor, and International Corporate Park. LLC. assignee, recorded June 23, 2004 in Official Records Book 7497, Page 4929; as affected by that certain Assignment and Assumption of Developer's Rights and Obligations by International Corporate Park, LLC, assignor, and Suburban Land Reserve, Inc., assignee, recorded September 4, 2007 in Official Records Book 9420, Page 4968; as further amended by that certain Third Amendment to Declaration of Protective Covenants recorded May 2, 2012 in Official Records Book 10369, Page 8029; as further amended by that certain Fourth Amendment to Declaration of Protective Covenants recorded December 17, 2015 in Official Records Book 11029, Page 6418 (releasing portions conveyed to Central Florida Expressway Authority in Book 11029, Page 6496); as further amended by that certain Fifth Amendment to Declaration of Protective Covenants recorded August 9, 2016 under Document Number 20160409839, and as further amended by that certain Amended and Restated Declaration of Protective Covenants for International Corporate Park recorded February 26, 7. all in the Public Records of Orange nty Elorida, IALL FASEMENTS DESCRIBED HEREON LIE WITHIN TH

NORTHERLY LINE OF THE

DOC 202402

DIRT ROAD

(APU)

25' UTILITY EASEMENT

RECLAIMED MAIN EXTENSIO

UTILITY EASEMENT #

30" RECLAIMED MAIN EXTENSION TEMPORARY

PROPOSED OCU

CS#16-212(AA)

DOC 2024022524

25' UTILITY EASEMENT

30" RECLAIMED MAIN EXTENSION

DOC 20240225248

DETAIL "D"

L12

20' WIDE TEMPORARY UTILITY EASEMENT #5

30" RECLAIMED " MAIN EXTENSION