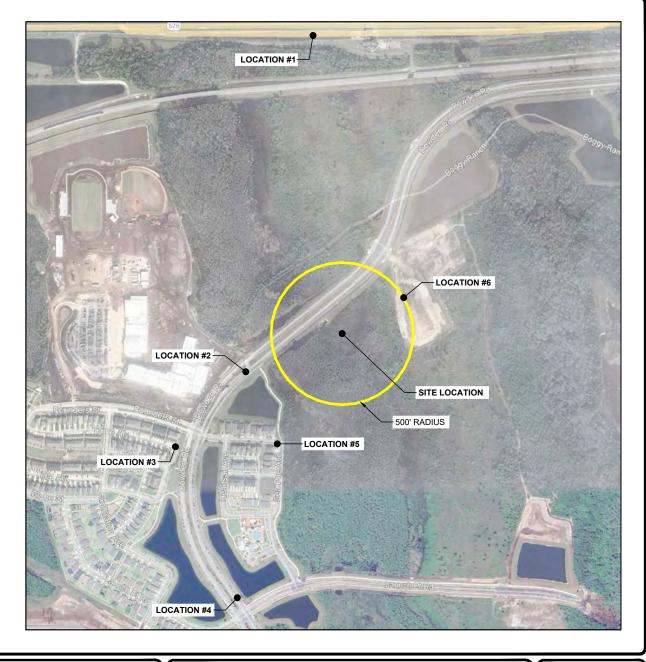

#### PHOTOGRAPHIC SIMULATION

PROPOSED WIRELESS COMMUNICATIONS FACILITY

SITE NAME: BOGGY MERIDIAN

SITE LOCATION: 28.44477 -81.21015

ORLANDO, FL 32832 (OSCEOLA COUNTY)

| PHOTOSIM LOCATION                                   | DISTANCE FROM<br>CENTER OF TOWER |
|-----------------------------------------------------|----------------------------------|
| LOCATION #1                                         | 2,430'                           |
| LOCATION #2                                         | 805'                             |
| LOCATION #3                                         | 1,600'                           |
| LOCATION #4                                         | 2,250'                           |
| LOCATION #5                                         | 975'                             |
| LOCATION #6                                         | 500'                             |
| DISTANCES ARE APPROXIMATE<br>AND FOR REFERENCE ONLY |                                  |