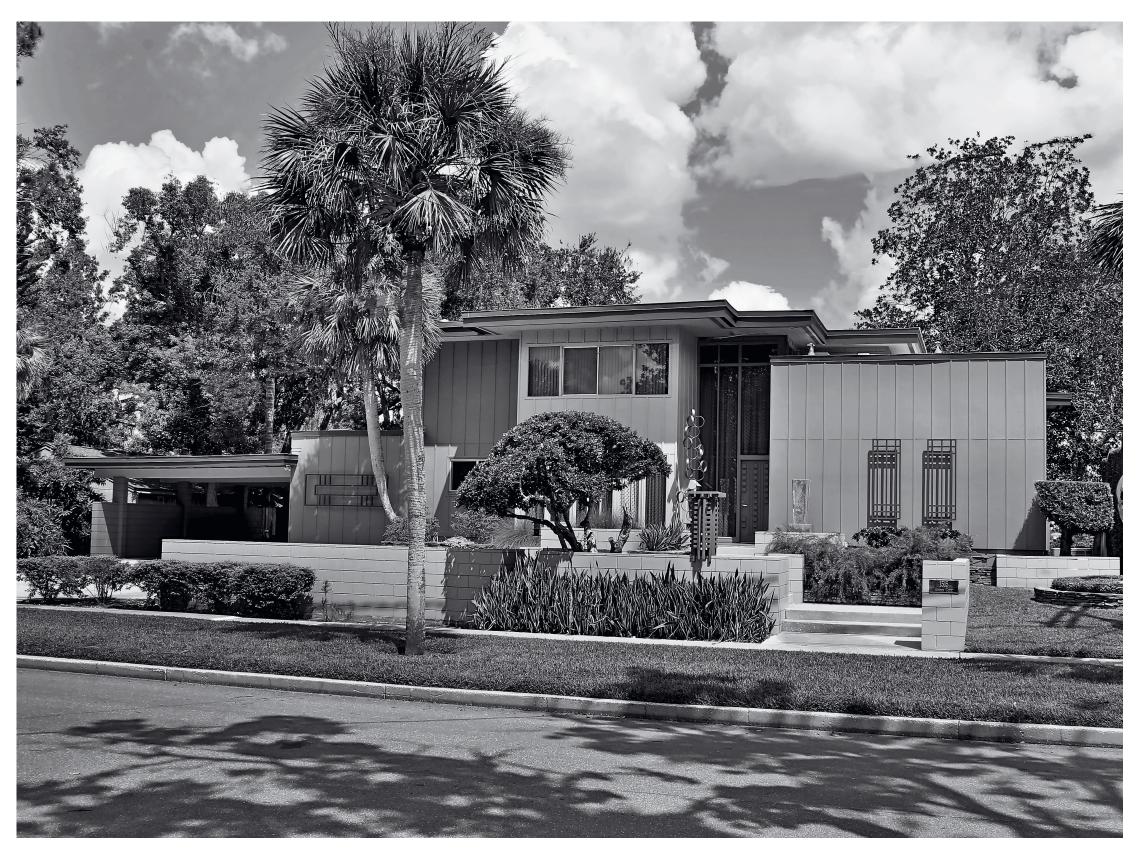

s with stucco exi<br>th decorative line motifs curving<br>at hoods. Fenestration consists of<br>the to the potential Lake Davis-Gre | trim, smooth exterior surfaces, sing the end of the 1920s through the dapartment buildings, similar to the Moderne dwellings constructed it eriors and each are capped with flat around the corners. The primary endone-over-one, double-hung, woodenwood historic district which exempted | curving surfaces. Other Art Moderne in the geometric shapes, horizontality, e 1950s, Art Deco and Art Moderne in these structures on Lake Davis Drive. In 1948. As seen in this example, the croofs. Corners of the dwellings with trance for each dwelling is located on each corner windows. These small Art implifies Orlando's changing physical ity, including the land booms of the |



Mid-Century Modern 1515 Anchor Court • Photo by Michael Fettig

| November 2021 |    |    |    |    |    |    |  |  |  |
|---------------|----|----|----|----|----|----|--|--|--|
| S             | M  | Т  | W  | Т  | F  | 5  |  |  |  |
|               | 1  | 2  | 3  | 4  | 5  | (  |  |  |  |
| 7             | 8  | 9  | 10 | 11 | 12 | 13 |  |  |  |
| 14            | 15 | 16 | 17 | 18 | 19 | 20 |  |  |  |
| 21            | 22 | 23 | 24 | 25 | 26 | 27 |  |  |  |
| 28            | 29 | 30 |    |    |    |    |  |  |  |

#### DECEMBER

|    |    | Janu | ARY | 2022 |    |    |
|----|----|------|-----|------|----|----|
| S  | M  | T    | W   | T    | F  | S  |
|    |    |      |     |      |    | 1  |
| 2  | 3  | 4    | 5   | 6    | 7  | 8  |
| 9  | 10 | 11   | 12  | 13   | 14 | 15 |
| 16 | 17