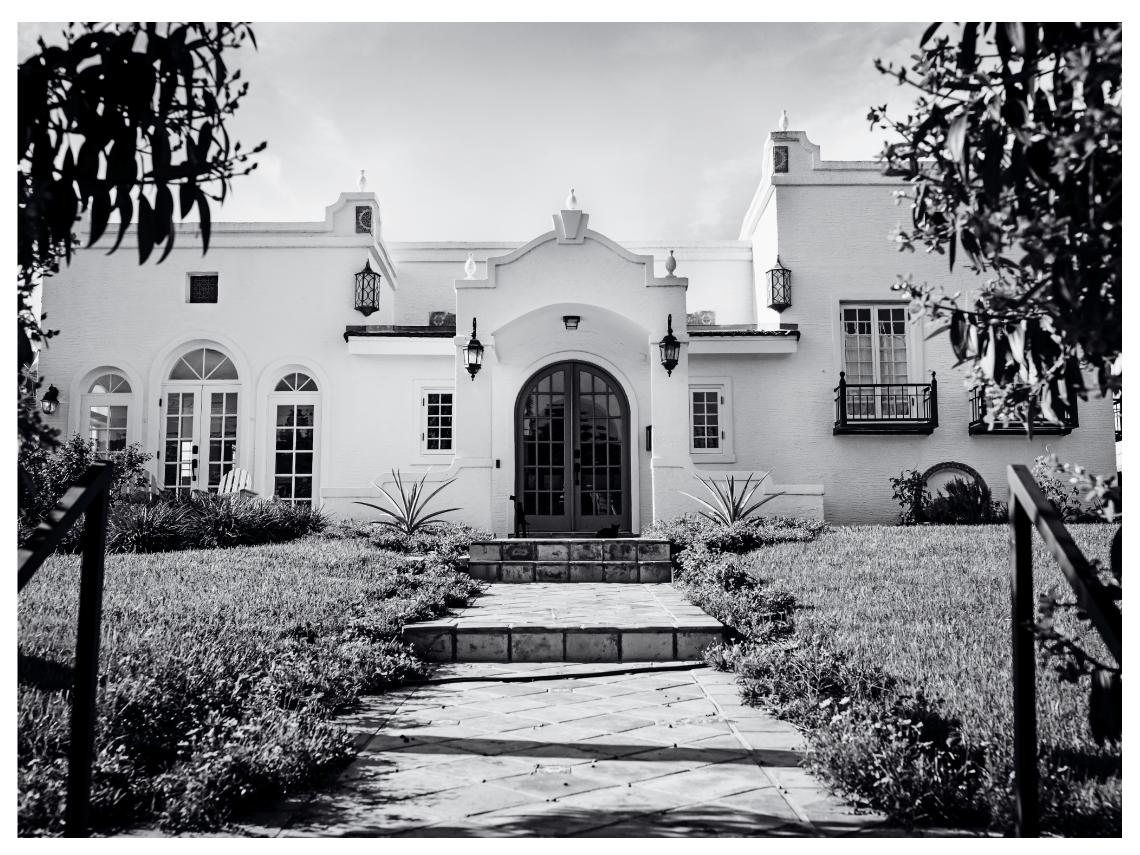

|
| 27                                                                             | 28       | 29      | 30                                               | The Cathedral Church of Philip Frohman of Boston, began in 1925, however, di In 1987, the Gothic Reviv plans. It blends Spanish Me buttresses, pinnacles, finials the entrance tympanum, se | of the stained glass windows are f<br>that church, services were held a | Gothic Revival building designed by ton National Cathedral. Construction gation could only complete the naïve. the spirit of Frohman's original 1920s at styles with a fully formed apse, flying indows, and sculptured details within d with a 30-ft spire that completed 72 from the original church built in 1884. It the home of Francis Eppes, grandson |



Mission Revival 645 E. Marks Street • Photo by Terri Zollinger

| JUNE 2021 |     |    |    |    |    |   |  |  |  |  |
|-----------|-----|----|----|----|----|---|--|--|--|--|
| S         | M   | Τ  | W  | Τ  | F  |   |  |  |  |  |
|           |     | 1  | 2  | 3  | 4  |   |  |  |  |  |
| 6         | 7   | 8  | 9  | 10 | 11 | 1 |  |  |  |  |
| 13        | 14  | 15 | 16 | 17 | 18 | 1 |  |  |  |  |
| 20        | 21  | 22 | 23 | 24 | 25 | 2 |  |  |  |  |
| 2.7       | 2.8 | 29 | 30 |    |    |   |  |  |  |  |



|    | August 2021 |    |    |    |    |    |  |  |  |  |
|----|-------------|----|----|----|----|----|--|--|--|--|
| S  | M           | T  | W  | T  | F  | S  |  |  |  |  |
| 1  | 2           | 3  | 4  | 5  | 6  | 7  |  |  |  |  |
| 8  | 9           | 10 | 11 | 12 | 13 | 14 |  |  |