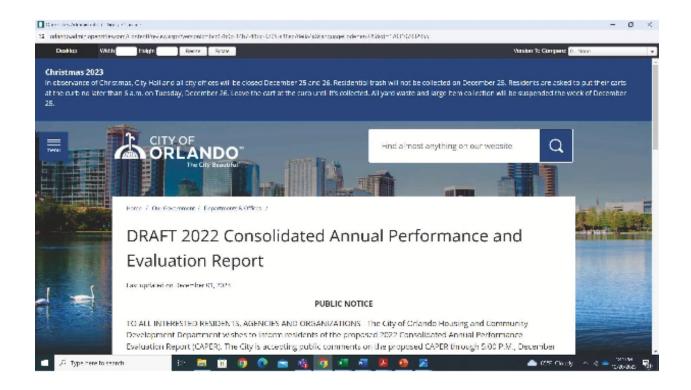

#### Citizen Participation Plan 91.105(d); 91.115(d)

Describe the efforts to provide citizens with reasonable notice and an opportunity to comment on performance reports.

A Public Notice was published in the Orlando Sentinel, a newspaper of general circulation in the Orlando, Orange, Osceola, Lake, and Seminole regions on Sunday, December 3, 2023. Citizens were invited to review and comment on the draft report during the review period of 12/3/2023 through 12/19/2023.

Copies of the draft CAPER were made available at the city's website, Orlando City Hall, Seminole County Library, Lake County Library, Orlando Public Library, Osceola County Library, and at the Orlando Housing Authority.