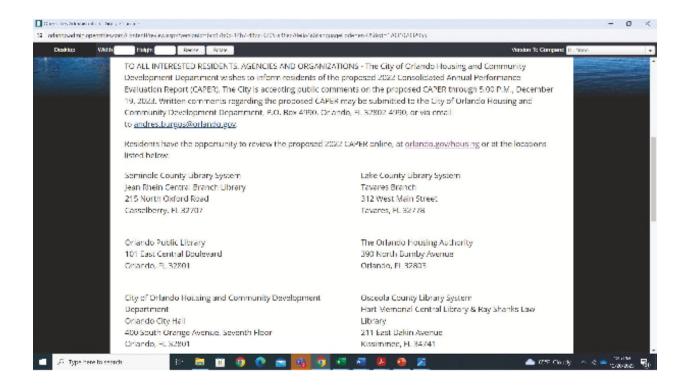

Copies of the draft CAPER were made available at the city's website, Orlando City Hall, Seminole County Library, Lake County Library, Orlando Public Library, Osceola County Library, and at the Orlando Housing Authority.